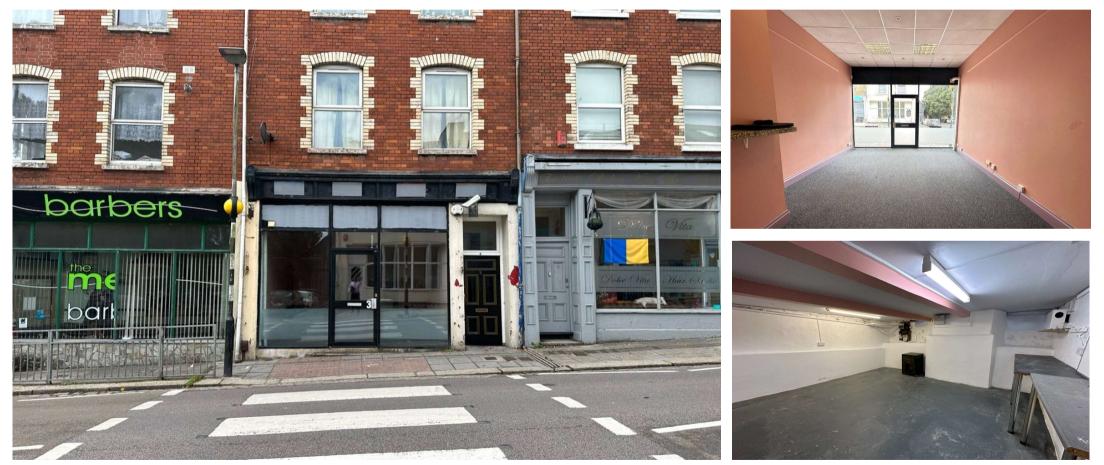

3 Molesworth Road Stoke Plymouth Devon PL15LZ

## 3 Molesworth Road, Stoke, Plymouth, Devon, PL15LZ

## **Changing Lifestyles**

Prominently positioned two storey commercial premises located in the village of Stoke.

This self contained premises comprises a retail area and store room beneath. There is also a cloakroom.