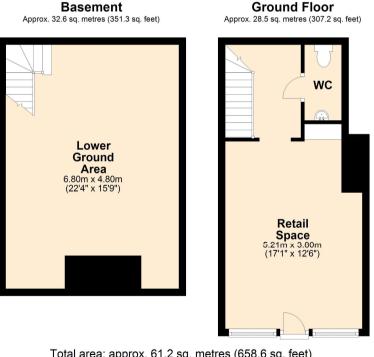

Available immediately and offered on flexible lease terms. Contact us today for more information.

Total area: approx. 61.2 sq. metres (658.6 sq. feet) Bond Oxborough Phillips - Not to Scale Plan produced using PlanUp.