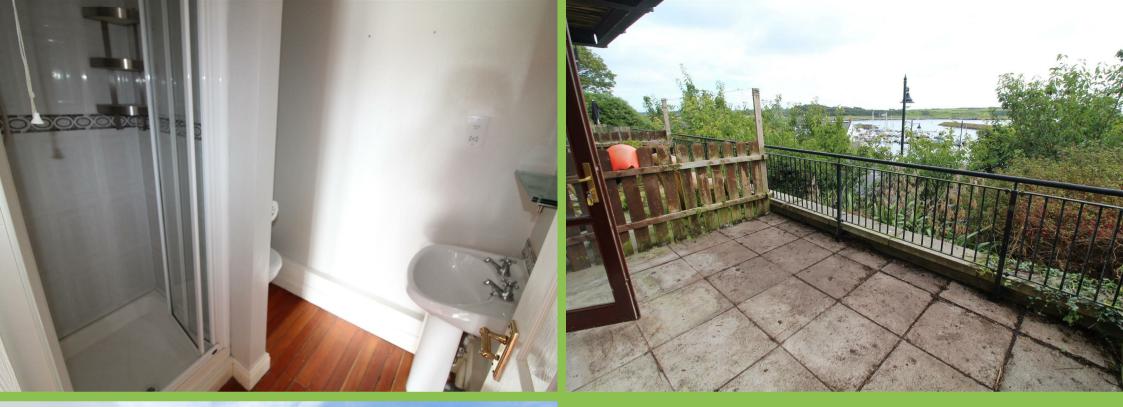

#### Bathroom

Panelled bath with hand shower, pedestal wash hand basin, low flush w.c., Tiled at splashback. Tiled floor.

**Utility Room** 

Please note we have not tested the services or systems in this property. Purchasers should make/commission their own inspections if they feel it is necessary.

Master Bedroom 12'6 x 11'0 Wooden flooring. Double doors to balcony with views towards Ardglass Marina.