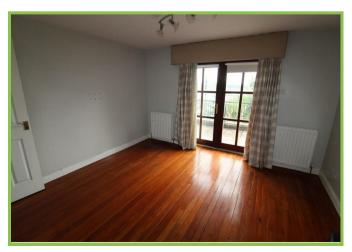

**Entrance Hall** Wooden flooring

open plan Lounge 12'6 x 11'0

Wooden flooring. French double doors to balcony with views over Ardglass Marina.

Master Bedroom 12'6 x 11'0 Wooden flooring. Double doors to balcony with views towards Ardglass Marina.