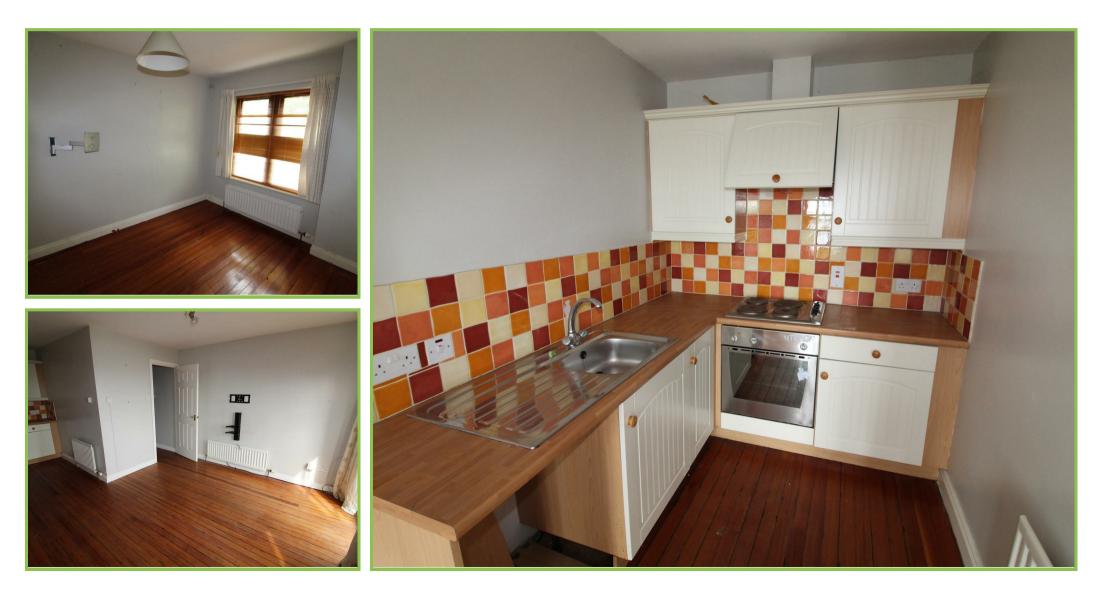

**Entrance Hall** Wooden flooring

open plan Lounge 12'6 x 11'0

Wooden flooring. French double doors to balcony with views over Ardglass Marina.

### open plan from Kitchen

High and low level units with single drainer sink unit with integrated electric hob and oven with extractor fan. Wooden flooring.

Bedroom Two 8'7 x 6'4 Wooden flooring.

Lower Level

#### Bathroom

Panelled bath with hand shower, pedestal wash hand basin, low flush w.c., Tiled at splashback. Tiled floor.

**Utility Room** 

Please note we have not tested the services or systems in this property. Purchasers should make/commission their own inspections if they feel it is necessary.