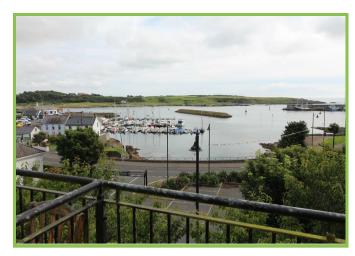

EPC Rating: 66

This two bedroom duplex apartment offers lovely views towards Ardglass Marina from the two balcony's one from the open plan living and kitchen area and another from the master bedroom which is also ensuite. There is off street parking available. Within walking distance to shops and Ardglass Golf Club and only a short commute to Downpatrick, Newcastle and beyond.

**Entrance Hall** Wooden flooring

open plan Lounge 12'6 x 11'0

Wooden flooring. French double doors to balcony with views over Ardglass Marina.

Master Bedroom 12'6 x 11'0 Wooden flooring. Double doors to balcony with views towards Ardglass Marina.