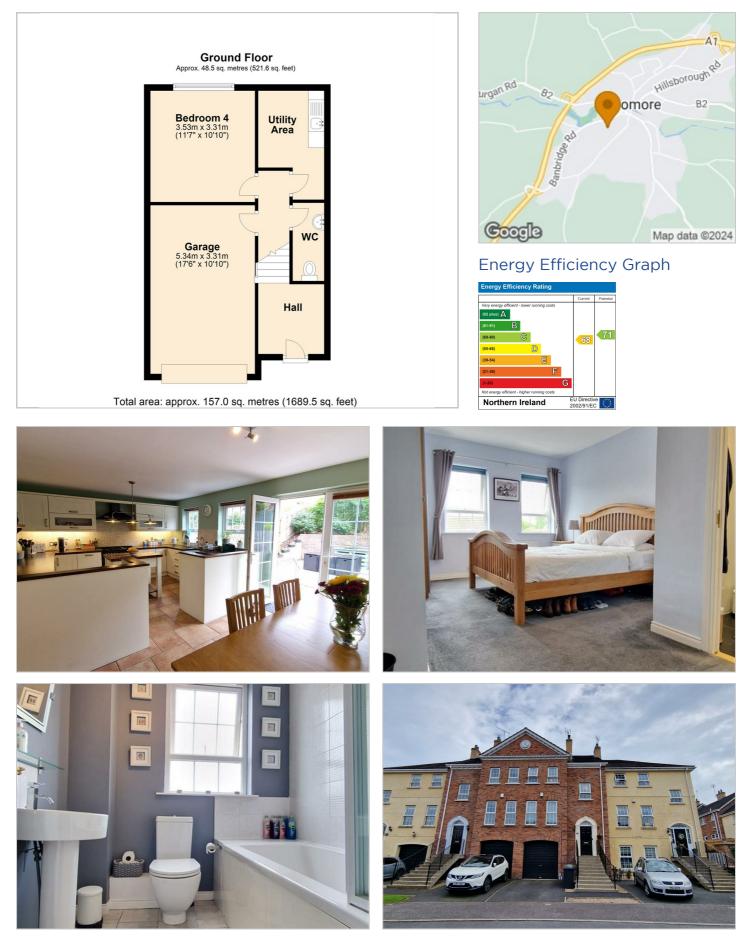

Internally the property has been tastefully decorated throughout and presents a spacious hallway leading down to the garage, 4th bedroom/gym, utility room and downstairs WC. Up the first half flight of stairs leads you to the stunning kitchen with cream units and solid oak worktops and island with space for a range. The kitchen has a large area for dining or for that snug chair with patio doors leading out to the south facing rear garden. Also on this floor is the spacious and tranquil living room with wood burning stove.

Upstairs brings you to the modern family bathroom with electric shower over the bath and the remaining 3 double bedrooms, master with en-suite.

This property has been tastefully decorated throughout with nothing to do only move in upon purchase and needs to be seen to be fully appreciated.

## Floor Plan

### Area Map

These particulars, whilst believed to be accurate are set out as a general outline only for guidance and do not constitute any part of an offer or contract. Intending purchasers should not rely on them as statements of representation of fact, but must satisfy themselves by inspection or otherwise as to their accuracy. No person in this firms employment has the authority to make or give any representation or warranty in respect of the property.