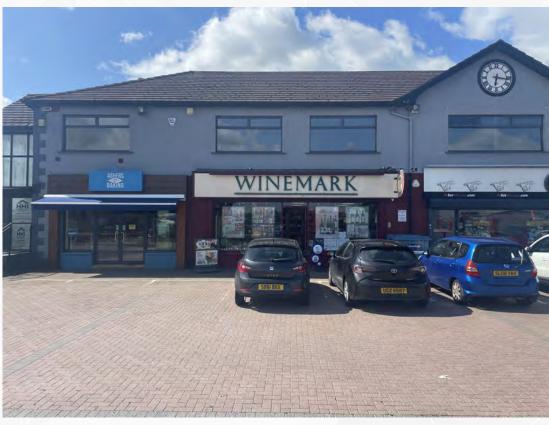

Neighbouring occupiers include Ashers Bakery, HHI Home Improvements and A. Mclean Bookmakers, with Today's Express, Bothy Coffee Shop, Greggs, and Crown Decorating Centre also in close proximity.

## DESCRIPTION

The subject comprises a mid-terrace unit within a popular retail parade. Internally the comprises retail area, rear store, and WC. The retail area has been fitted to include painted and plastered walls, tiled flooring, suspended ceiling with recessed lighting and air conditioning.