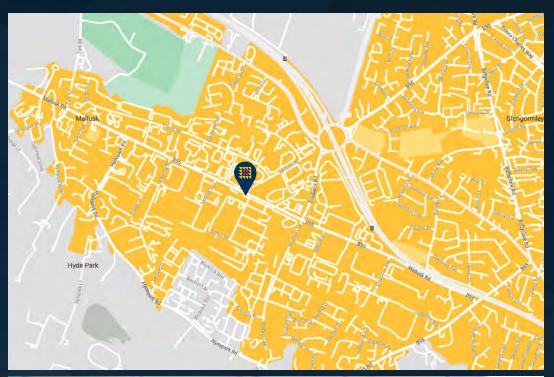

### LOCATION

Mallusk is a long established and favoured location for manufacturing and distribution companies due to its unparalleled access to the Province's motorway network and proximity to Larne and Belfast Harbours and the International Airport. It is used as a base for major national and local companies and attracts occupiers from a broad range of commercial enterprises.

The subject property is situated in the centre of Mallusk, bounding the Central Park development with frontage onto Mallusk Road. The property is located c. 0.5 miles from Sandyknowes roundabout, c. 1.7 miles from Glengormley and c. 7.8 miles from Belfast.