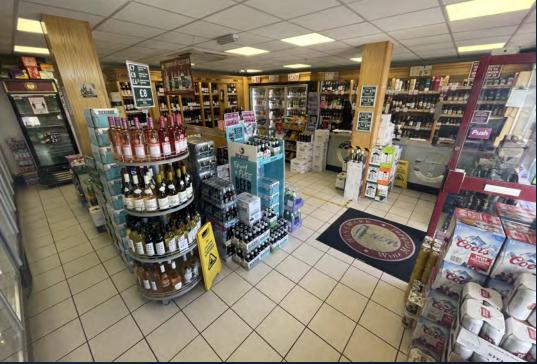

## DESCRIPTION

The subject comprises a mid-terrace unit within a popular retail parade. Internally the comprises retail area, rear store, and WC. The retail area has been fitted to include painted and plastered walls, tiled flooring, suspended ceiling with recessed lighting and air conditioning.