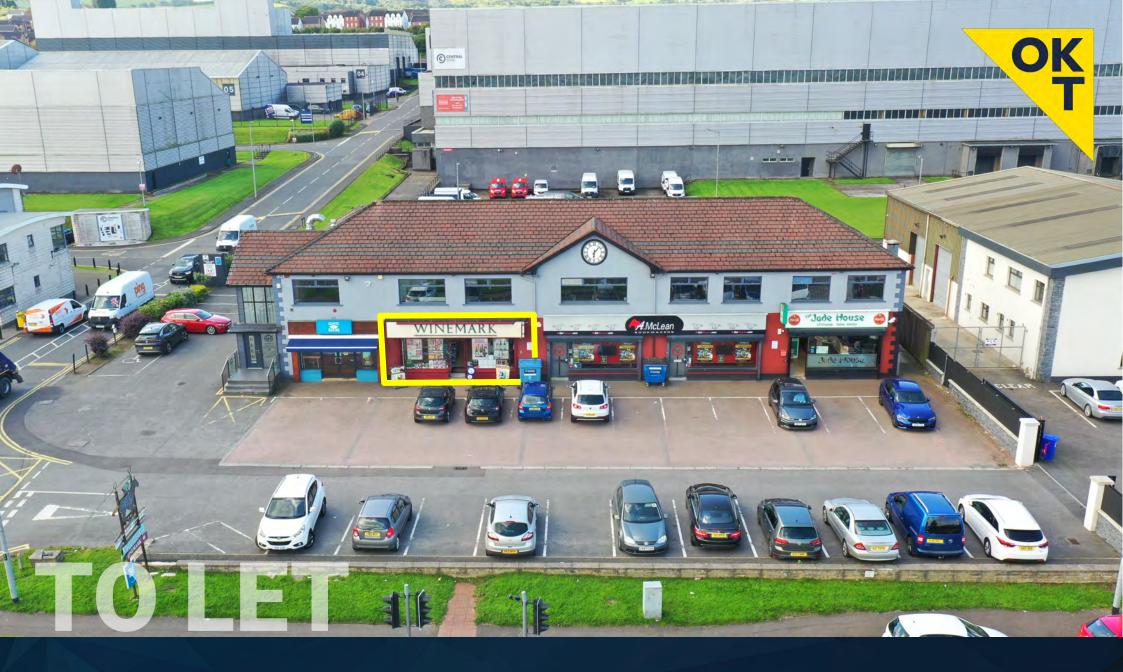

# 30 Mallusk Road, Newtownabbey, BT36 4PP

Prominent Retail Unit Extending to c. 732 sq ft

The subject property is situated in the centre of Mallusk, bounding the Central Park development with frontage onto Mallusk Road. The property is located c. 0.5 miles from Sandyknowes roundabout, c. 1.7 miles from Glengormley and c. 7.8 miles from Belfast.

Neighbouring occupiers include Ashers Bakery, HHI Home Improvements and A. Mclean Bookmakers, with Today's Express, Bothy Coffee Shop, Greggs, and Crown Decorating Centre also in close proximity.

## DESCRIPTION

The subject comprises a mid-terrace unit within a popular retail parade. Internally the comprises retail area, rear store, and WC. The retail area has been fitted to include painted and plastered walls, tiled flooring, suspended ceiling with recessed lighting and air conditioning.