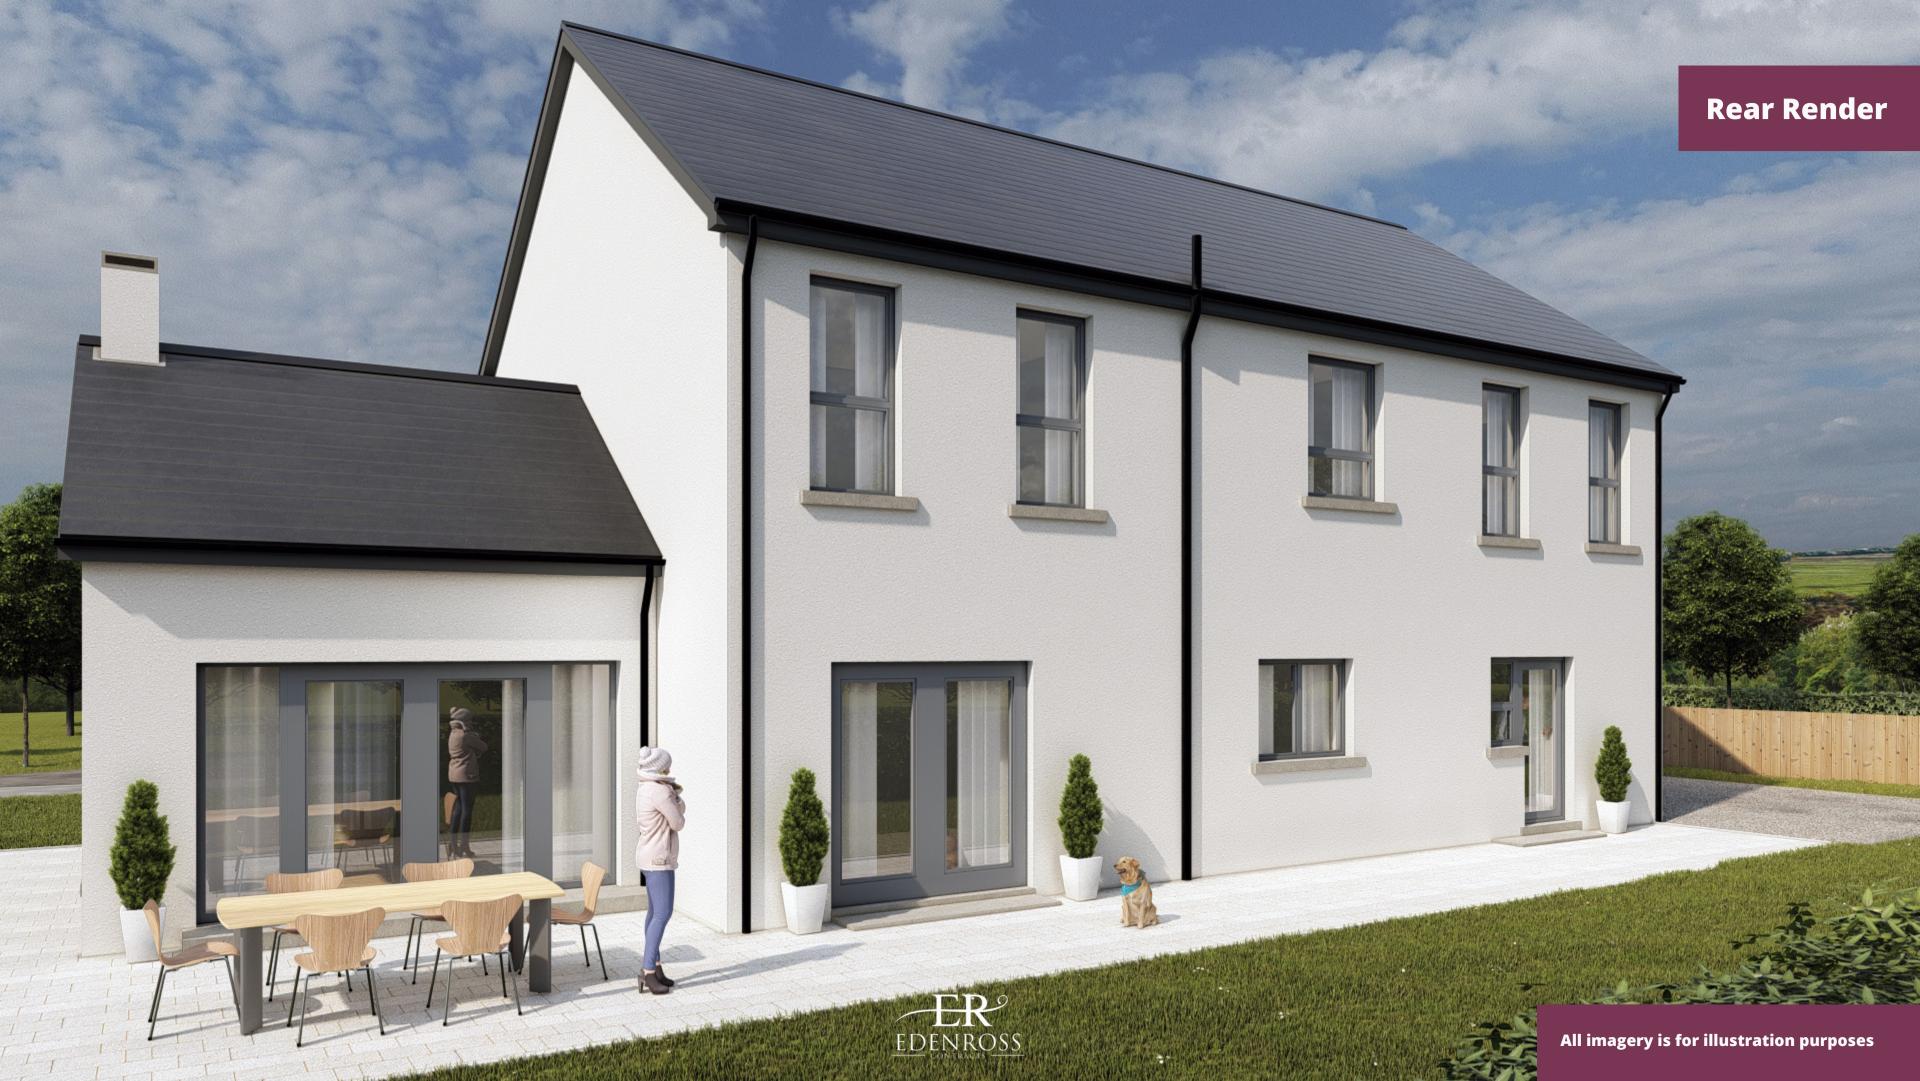

## **Internal Specification**

- uPVC Windows and sliding doors
- Precast concrete upper floors
- Composite Front and Back Doors
- Panelled Internal doors
- Painted Walls and Woodwork
- Painted Stairs hardwood and treads handrail
- Comprehensive electrical Specification
- CAT6 cabling
- Wired for Alarm System
- WIFI Boosters as required
- Pressurised hot water system
- Heat recovery system
- Smoke Heat and CO detectors
- Air Source Heat Pump
- Underfloor heating

## **External Specification**

- Garden Landscaped
- Smooth rendered walls
- Fence to boundary
- Outside taps
- Country Cobbled Pathways
- Paved Patio area
- Power Supply left for garden lights
- Gate entrance pillars and Metal Gates
- Car charger