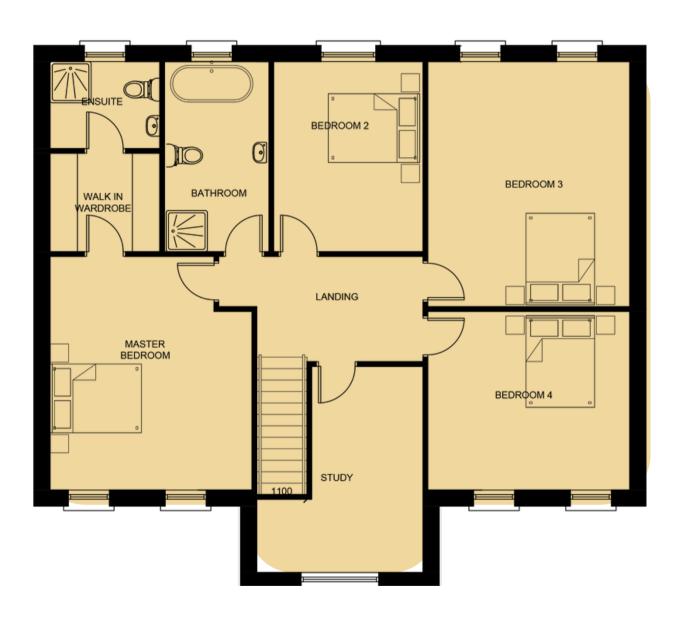

## **Internal Specification**

- uPVC Windows and sliding doors
- Precast concrete upper floors
- Composite Front and Back Doors
- Panelled Internal doors
- Painted Walls and Woodwork
- Painted Stairs hardwood and treads handrail
- Comprehensive electrical Specification
- CAT6 cabling
- Wired for Alarm System
- WIFI Boosters as required
- Pressurised hot water system
- Heat recovery system
- Smoke Heat and CO detectors
- Air Source Heat Pump
- Underfloor heating

## **External Specification**

- Garden Landscaped
- Smooth rendered walls
- Fence to boundary
- Outside taps
- Country Cobbled Pathways
- Paved Patio area
- Power Supply left for garden lights
- Gate entrance pillars and Metal Gates
- Car charger