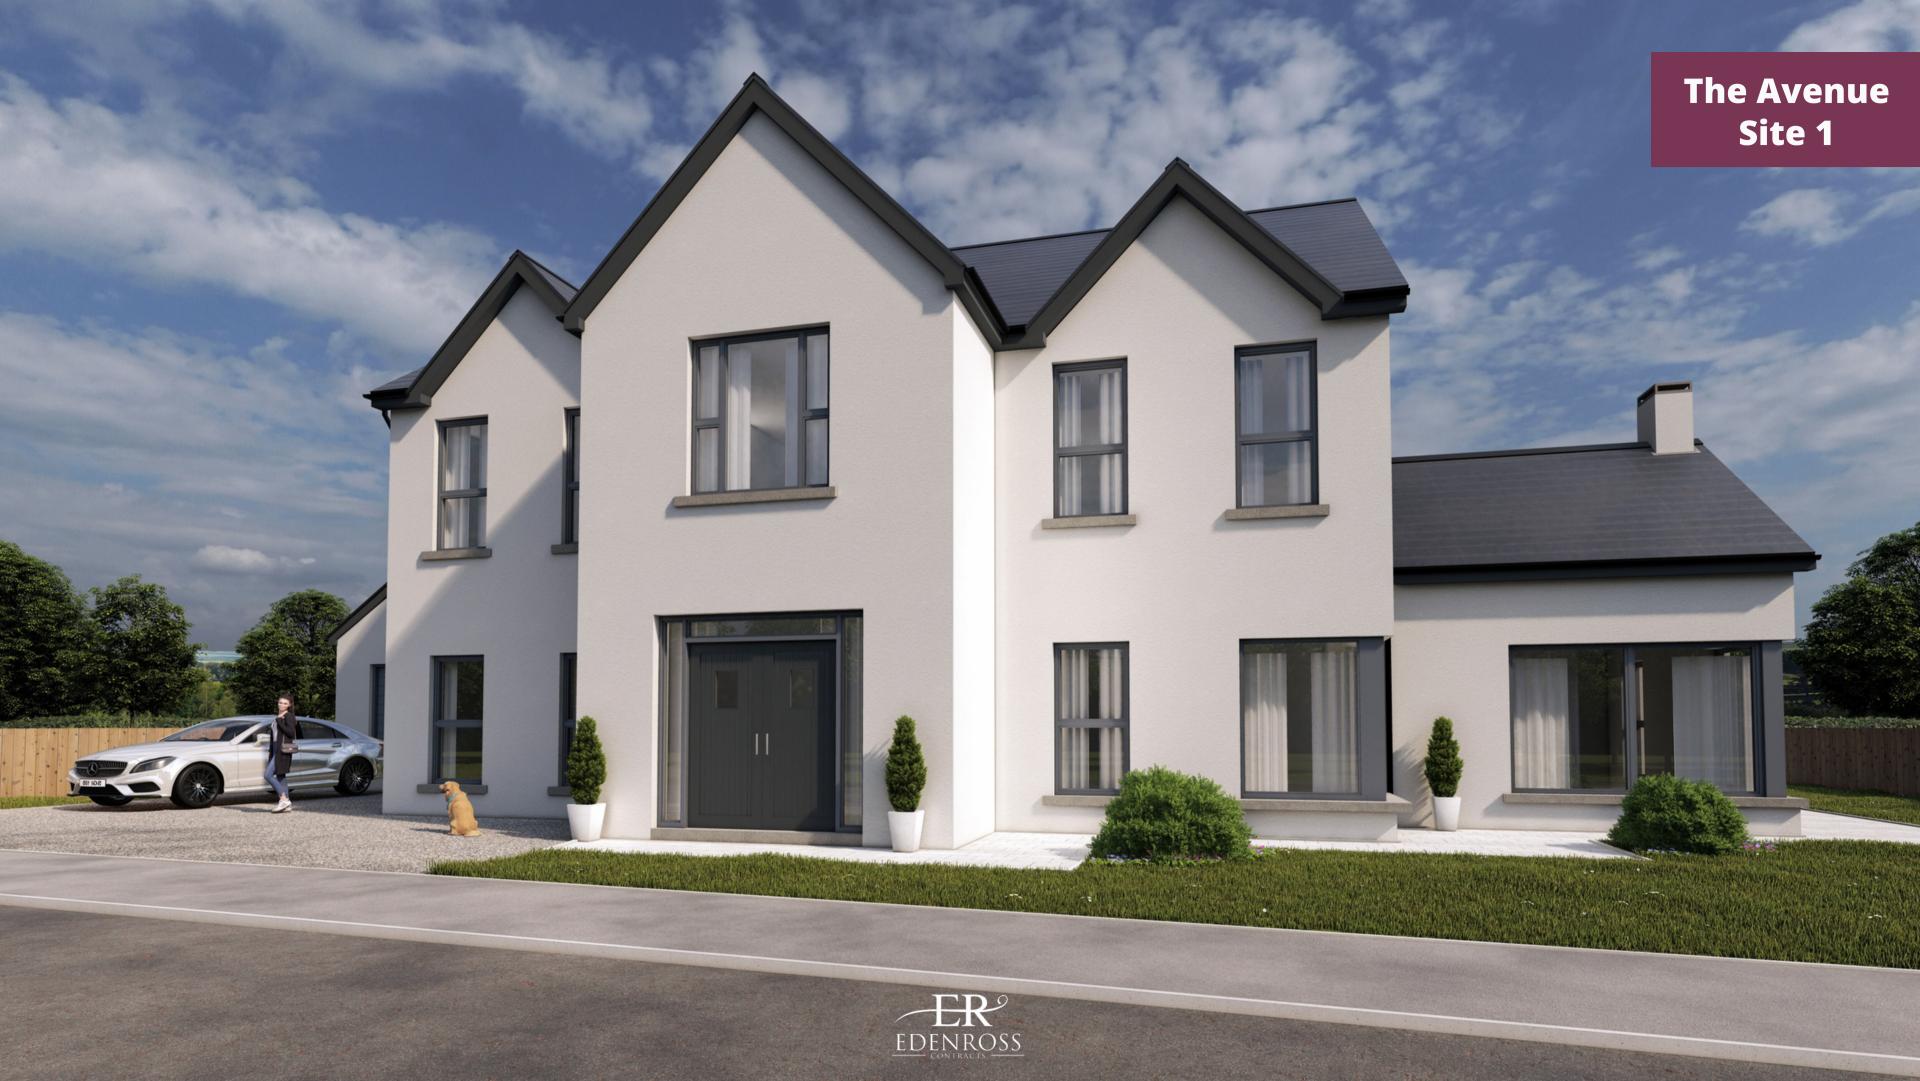

## **Internal Specification**

- uPVC Windows and sliding doors
- Precast concrete upper floors
- Composite Front and Back Doors
- Panelled Internal doors
- Painted Walls and Woodwork
- Painted Stairs hardwood and treads handrail
- Comprehensive electrical Specification
- CAT6 cabling
- Wired for Alarm System
- WIFI Boosters as required
- Pressurised hot water system
- Heat recovery system
- Smoke Heat and CO detectors
- Air Source Heat Pump
- Underfloor heating

## **External Specification**

- Garden Landscaped
- Smooth rendered walls
- Fence to boundary
- Outside taps
- Country Cobbled Pathways
- Paved Patio area
- Power Supply left for garden lights
- Gate entrance pillars and Metal Gates
- Car charger