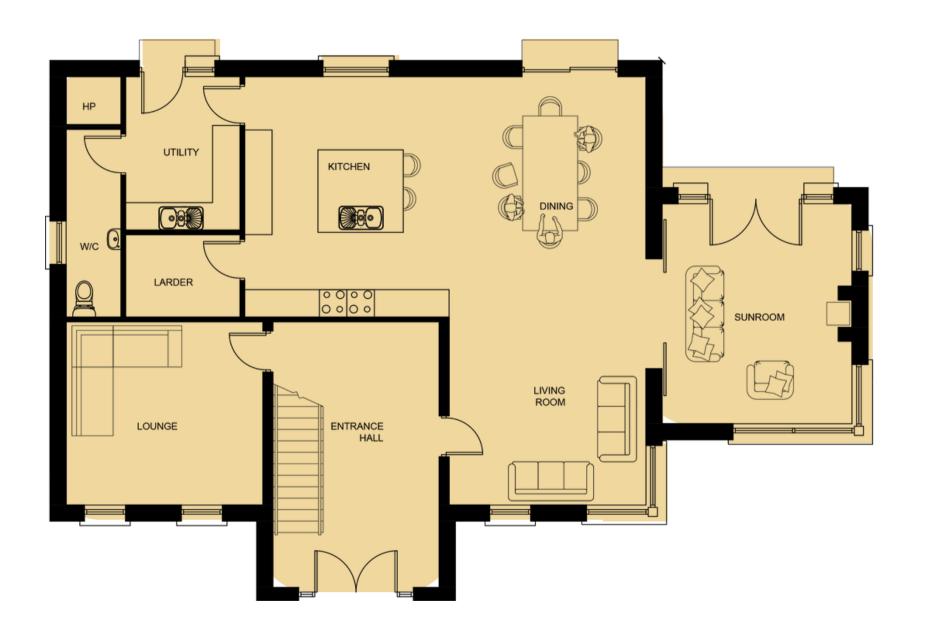

## **Internal Specification**

- uPVC Windows and sliding doors
- Precast concrete upper floors
- Composite Front and Back Doors
- Panelled Internal doors
- Painted Walls and Woodwork
- Painted Stairs hardwood and treads handrail
- Comprehensive electrical Specification
- CAT6 cabling
- Wired for Alarm System
- WIFI Boosters as required
- Pressurised hot water system
- Heat recovery system
- Smoke Heat and CO detectors
- Air Source Heat Pump
- Underfloor heating

## **External Specification**

- Garden Landscaped
- Smooth rendered walls
- Fence to boundary
- Outside taps
- Country Cobbled Pathways
- Paved Patio area
- Power Supply left for garden lights
- Gate entrance pillars and Metal Gates
- Car charger