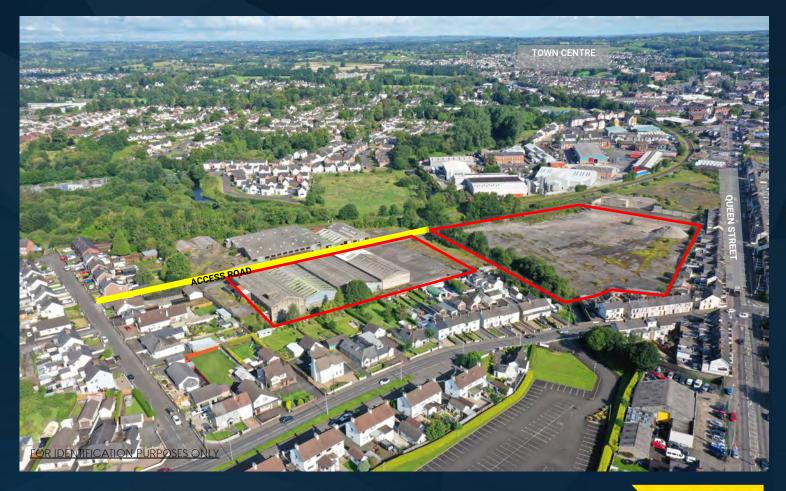

# TO LET Secure Yard Space & Warehousing

- Located close to the town centre and convenient to many of the major road links.
- Secure access via Montague Avenue
- C. 5 acres available
- Fenced and gated site
- **RENTAL:** £10,000 per acre p.a.
- Flexible terms available TERM: