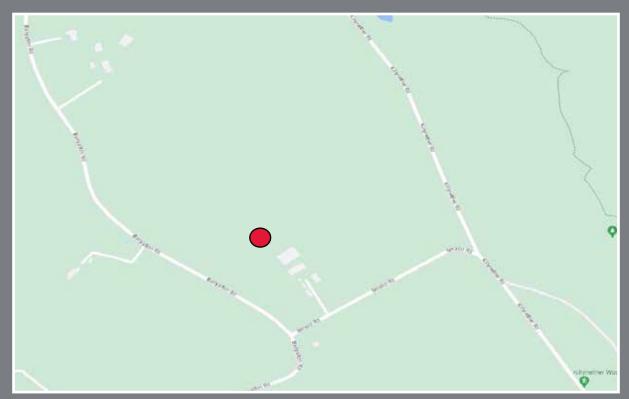

## Location

The site is located 35m North West of 259 Scrabo Road. The access to the site is on the gravel lane from Ballyalton Road.