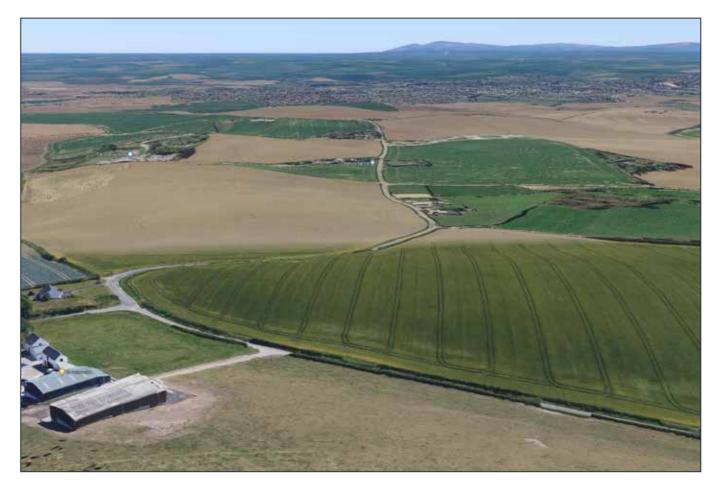

Extending to circa 0.67 of an acre, this unique building site comes with outline planning permission already in place to erect a detached dwelling with a ridge height, currently set at 6.5 metres.

As a very attractive addition, there is the opportunity to purchase extra lands to accompany the eventual dwelling: a paddock of circa 0.69 of an acre to the frontage of the site, and a paddock of circa 0.32 acres to the rear.

## Location

The site is located 35m North West of 259 Scrabo Road. The access to the site is on the gravel lane from Ballyalton Road.