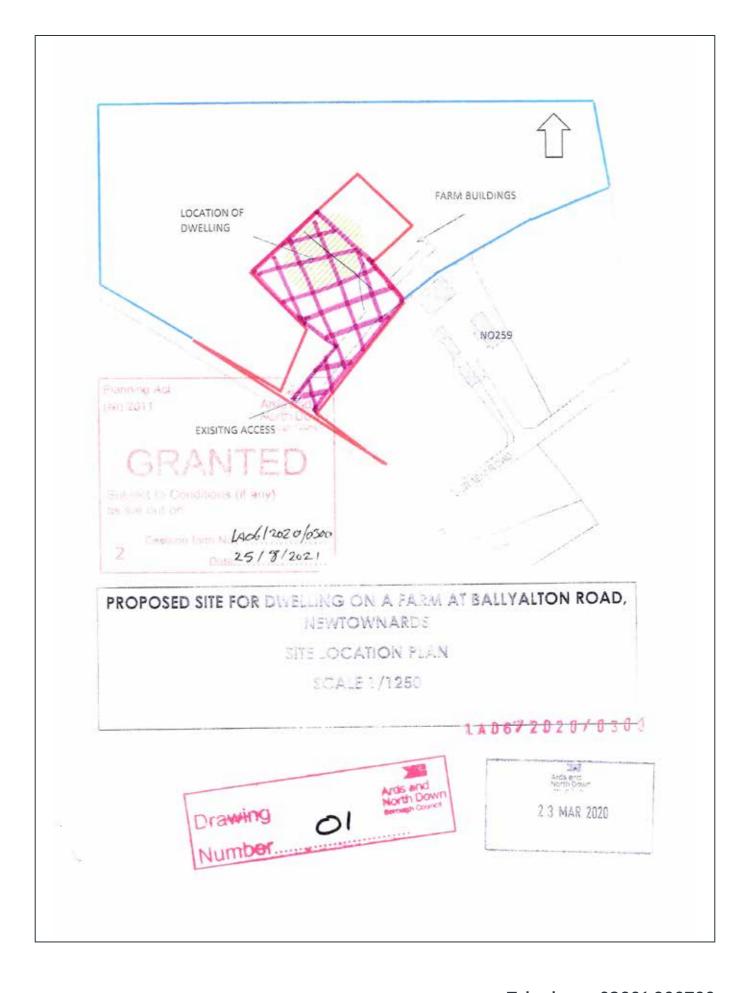

#### PLANNING STATUS

Current Outline Planning Approval - LA06/2020/0300/O - Proposed new detached dwelling – Approved 23rd March 2020. Copy of planning approval are available upon request from our Newtownards office.

#### Planning Act (Northern Ireland) 2011

Application No: LA06/2020/0300/O

Date of Application: 23rd March 2020

Site of Proposed Development:

Address:

35m NW of 259 Scrabo Road

Newtownards BT23 4SN

Description of Proposal:

Dwelling on a Farm

Applicant:

Agent: Donaldson Planning LTD

Address:

50A High Street

Holywood

**BT18 9AE** 

Drawing Ref: 01

## Location

The site is located 35m North West of 259 Scrabo Road. The access to the site is on the gravel lane from Ballyalton Road.