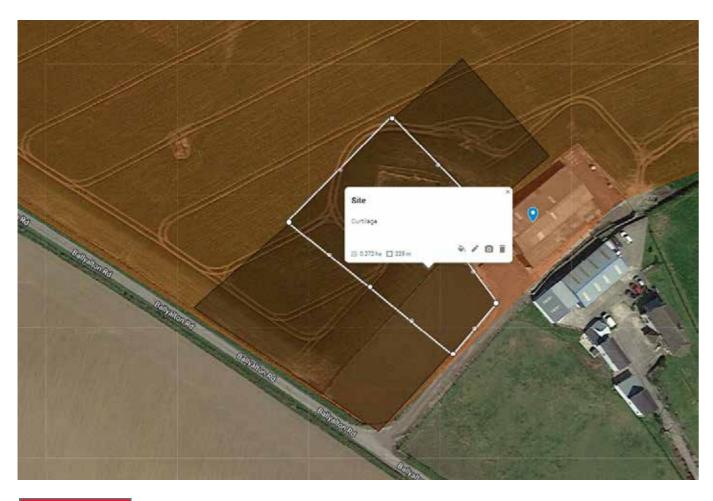

Extending to circa 0.67 of an acre, this unique building site comes with outline planning permission already in place to erect a detached dwelling with a ridge height, currently set at 6.5 metres.

As a very attractive addition, there is the opportunity to purchase extra lands to accompany the eventual dwelling: a paddock of circa 0.69 of an acre to the frontage of the site, and a paddock of circa 0.32 acres to the rear.

## Location

The site is located 35m North West of 259 Scrabo Road. The access to the site is on the gravel lane from Ballyalton Road.