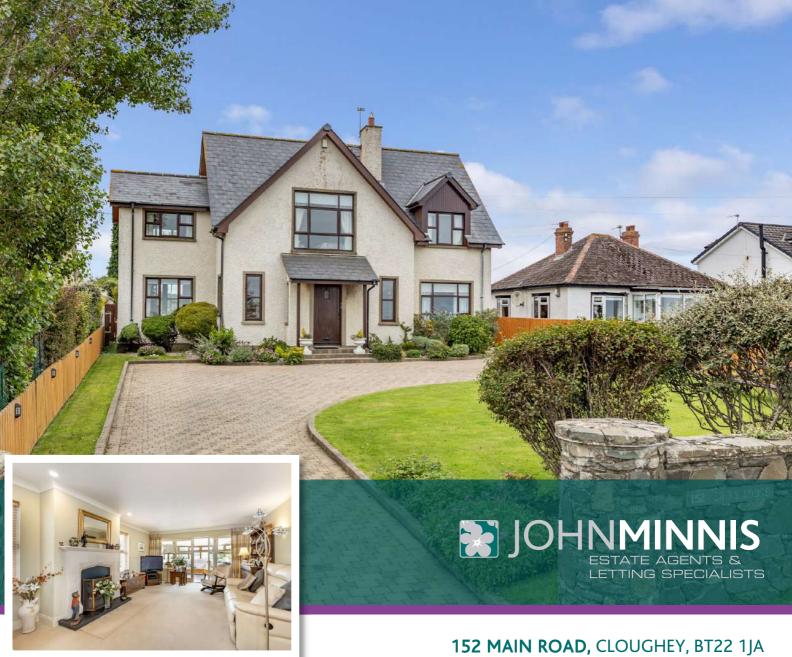

# The Property

Arguably one of the finest homes in the locality, here is a fantastic opportunity to purchase an attractive modern home with stunning sea views to the front and direct access to Kirkiston Castle Golf Club to the rear. Conveniently positioned in the heart of Cloughey not only do you have the golf course on your doorstep but you are also opposite the tennis courts and boardwalk leading to the picturesque beach.

The property itself offers over 3,000 square feet of bright, spacious and flexible accommodation cleverly designed to maximise the wonderful aspects to both front and rear. As you enter the property you are welcomed by an impressive dining hall with attractive oak fireplace and open fire which leads through to a family room with feature sandstone fireplace and open fire and then through to a sun room with double glazed doors to outside. You also have a kitchen with granite work surfaces, guest bedroom with en suite shower room and that all important home office or study. Upstairs this property is further enhanced by having arguably the room of the house which is a fabulous drawing room with outstanding aspect overlooking the golf course and a feature granite fireplace with gas coal effect fire. Three bedrooms all with sea views, including a main bedroom with dressing room and en suite shower room, as well as a bathroom complete the first floor accommodation.

Outside does not disappoint either. A stone pillared entrance leads to a large driveway in attractive brick paviour which provides ample parking for numerous vehicles such as cars, caravans, boats and horse boxes, etc. There is also a well presented front garden with plants and shrubs. To the rear is an immaculate garden consisting of lawns, raised flowerbeds, array of colourful flowers, plants and shrubs and various terrace areas. The rear garden also has a westerly aspect making an ideal space for outdoor entertaining or enjoying the sun. Other benefits include oil fired central heating, double glazed windows, Megaflow pressurised water system, ground floor cloakroom with WC, utility room and garden shed.