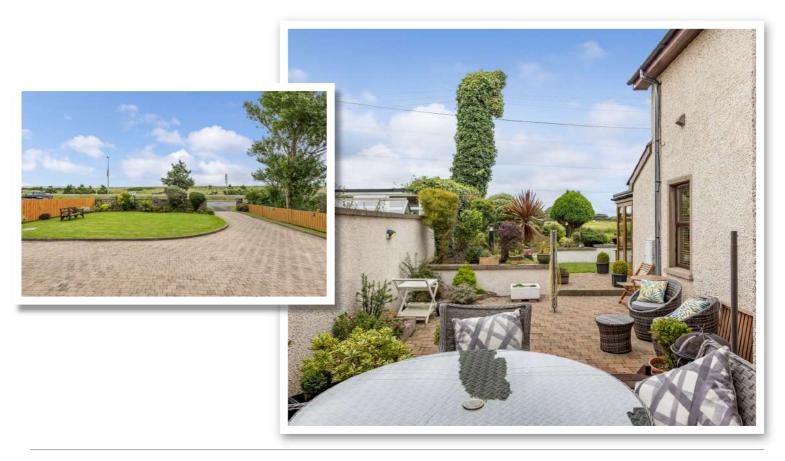

Outside does not disappoint either. A stone pillared entrance leads to a large driveway in attractive brick paviour which provides ample parking for numerous vehicles such as cars, caravans, boats and horse boxes, etc. There is also a well presented front garden with plants and shrubs. To the rear is an immaculate garden consisting of lawns, raised flowerbeds, array of colourful flowers, plants and shrubs and various terrace areas. The rear garden also has a westerly aspect making an ideal space for outdoor entertaining or enjoying the sun. Other benefits include oil fired central heating, double glazed windows, Megaflow pressurised water system, ground floor cloakroom with WC, utility room and garden shed.

# **Property Features**

- Downstairs Cloakroom with WC
- All Important Study/Home Office
- Oil Fired Central Heating and Double Glazed Windows
- Megaflow Pressurised Water System
- Beautifully Presented Front Garden in Lawns with Flowerbeds in Plants and Shrubs
- Stone Pillared Entrance to Extensive Driveway in Attractive Brick Paviour Which Provides Parking for Numerous Vehicles Such as Cars, Caravans, Boats and Horse Boxes, etc
- Immaculate Rear Garden in Lawns with Raised Flowerbeds, Array of Colourful Flowers, Plants, Trees and Shrubs and Various Terrace Areas
- Rear Garden Has a Westerly Aspect Making an Ideal Space for Children at Play, Outdoor Entertaining or Enjoying the Sun
- Pedestrian Access from the Rear of the Property onto the Golf Course
- Demand Anticipated to be High and to a Wide Range of Prospective Purchasers
- Various Tourist Attractions Close by Such as Mount Stewart Gardens, Portaferry Aquarium and the Abbey at Greyabbey
- Donaghadee, Bangor and Newtownards also Easily Accessible

#### **Outside**

**Brick Pavior Driveway** with parking for numerous cars etc

Immaculate Rear Garden with Westerly Aspect, **Brick Pavior Terrace** Areas and Timber **Decked Terrace** 

**Garden Shed** 

Garden backs onto the Golf Course with **Pedestrian Access** 