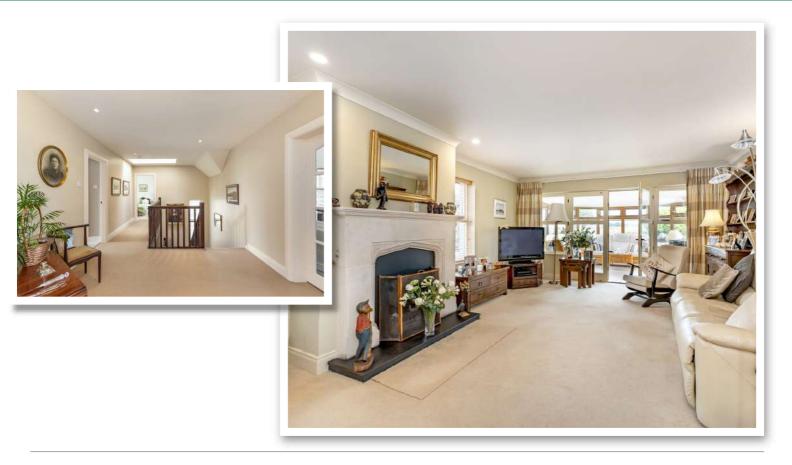

The property itself offers over 3,000 square feet of bright, spacious and flexible accommodation cleverly designed to maximise the wonderful aspects to both front and rear. As you enter the property you are welcomed by an impressive dining hall with attractive oak fireplace and open fire which leads through to a family room with feature sandstone fireplace and open fire and then through to a sun room with double glazed doors to outside. You also have a kitchen with granite work surfaces, guest bedroom with en suite shower room and that all important home office or study. Upstairs this property is further enhanced by having arguably the room of the house which is a fabulous drawing room with outstanding aspect overlooking the golf course and a feature granite fireplace with gas coal effect fire. Three bedrooms all with sea views, including a main bedroom with dressing room and en suite shower room, as well as a bathroom complete the first floor accommodation.

#### First Floor

**Spacious Landing** 

**Drawing Room** 24'6" x 16'7"

**Bedroom One** 18' x 17'5"

**Dressing Room** 

**En-Suite Shower Room** 

**Bedroom Two** 16'9" x 11'5"

**Bedroom Three** 14'2" x 9'9"