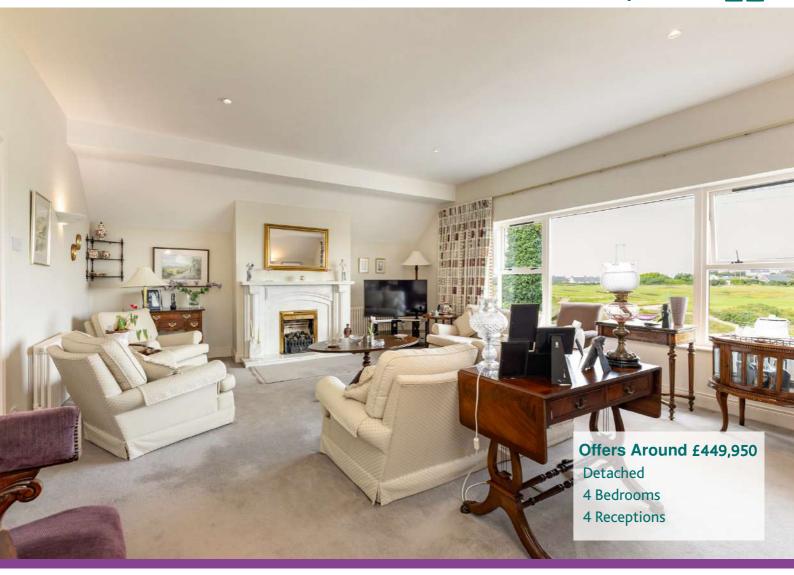

The property itself offers over 3,000 square feet of bright, spacious and flexible accommodation cleverly designed to maximise the wonderful aspects to both front and rear. As you enter the property you are welcomed by an impressive dining hall with attractive oak fireplace and open fire which leads through to a family room with feature sandstone fireplace and open fire and then through to a sun room with double glazed doors to outside. You also have a kitchen with granite work surfaces, guest bedroom with en suite shower room and that all important home office or study. Upstairs this property is further enhanced by having arguably the room of the house which is a fabulous drawing room with outstanding aspect overlooking the golf course and a feature granite fireplace with gas coal effect fire. Three bedrooms all with sea views, including a main bedroom with dressing room and en suite shower room, as well as a bathroom complete the first floor accommodation.

#### First Floor

**Spacious Landing** 

**Drawing Room** 24'6" x 16'7"

**Bedroom One** 18' x 17'5"

**Dressing Room** 

**En-Suite Shower Room** 

**Bedroom Two** 16'9" x 11'5"

**Bedroom Three** 14'2" x 9'9"