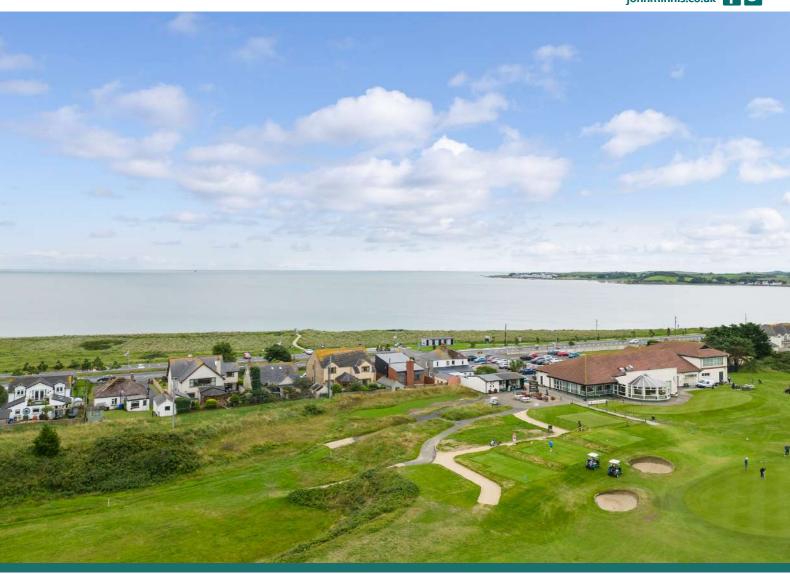

# The Property

Arguably one of the finest homes in the locality, here is a fantastic opportunity to purchase an attractive modern home with stunning sea views to the front and direct access to Kirkiston Castle Golf Club to the rear. Conveniently positioned in the heart of Cloughey not only do you have the golf course on your doorstep but you are also opposite the tennis courts and boardwalk leading to the picturesque beach.

# **Property Features**

- Outstanding Modern Family Home Backing onto Kirkiston Castle Golf Club with Direct Access
- Picturesque Stunning Sea Views to the Front of the Property
- Bright, Spacious and Flexible Accommodation Extending to Over 3,000 Square Feet
- Convenient Position Right in the Heart of Cloughey With Not Only Easy Access to the Golf Course but Also the Tennis Courts and Board Walk Which Leads to the Picturesque Beach
- First Floor Drawing Room with Outstanding Aspect Overlooking the Golf Course, Feature Granite Fireplace and Gas Coal Effect Fire
- Family Room with Attractive Stone Fireplace, Open Fire and Double Glazed French Doors to Sun Room
- Sun Room with Aspect Overlooking the Golf Course and uPVC Double Glazed French Doors to Outside
- Large Dining/Reception Hall with Attractive Carved Oak Fireplace, Open Fire and Picturesque Sea Views
- Kitchen with Aspect Overlooking the Golf Course, Granite Work Surfaces and Separate Utility Room
- Four Well Proportioned Bedrooms All with Picturesque Sea Views, Main Bedroom Also Has Dressing Room and En Suite Shower Room
- Ground Floor Guest Bedroom with En Suite Shower Room
- Bathroom with Three Piece White Suite