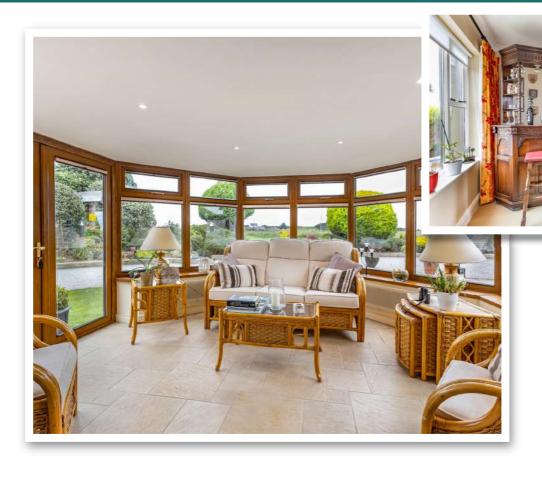

The property itself offers over 3,000 square feet of bright, spacious and flexible accommodation cleverly designed to maximise the wonderful aspects to both front and rear. As you enter the property you are welcomed by an impressive dining hall with attractive oak fireplace and open fire which leads through to a family room with feature sandstone fireplace and open fire and then through to a sun room with double glazed doors to outside. You also have a kitchen with granite work surfaces, guest bedroom with en suite shower room and that all important home office or study. Upstairs this property is further enhanced by having arguably the room of the house which is a fabulous drawing room with outstanding aspect overlooking the golf course and a feature granite fireplace with gas coal effect fire. Three bedrooms all with sea views, including a main bedroom with dressing room and en suite shower room, as well as a bathroom complete the first floor accommodation.

Sun Room 12'6" x 12'

Kitchen 16'7" x 10'5"

**Utility Room** 