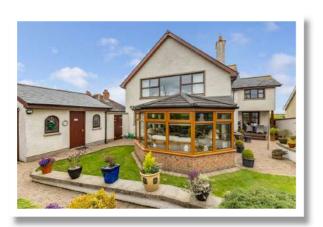

The property itself offers over 3,000 square feet of bright, spacious and flexible accommodation cleverly designed to maximise the wonderful aspects to both front and rear. As you enter the property you are welcomed by an impressive dining hall with attractive oak fireplace and open fire which leads through to a family room with feature sandstone fireplace and open fire and then through to a sun room with double glazed doors to outside. You also have a kitchen with granite work surfaces, guest bedroom with en suite shower room and that all important home office or study. Upstairs this property is further enhanced by having arguably the room of the house which is a fabulous drawing room with outstanding aspect overlooking the golf course and a feature granite fireplace with gas coal effect fire. Three bedrooms all with sea views, including a main bedroom with dressing room and en suite shower room, as well as a bathroom complete the first floor accommodation.

Outside does not disappoint either. A stone pillared entrance leads to a large driveway in attractive brick paviour which provides ample parking for numerous vehicles such as cars, caravans, boats and horse boxes, etc. There is also a well presented front garden with plants and shrubs. To the rear is an immaculate garden consisting of lawns, raised flowerbeds, array of colourful flowers, plants and shrubs and various terrace areas. The rear garden also has a westerly aspect making an ideal space for outdoor entertaining or enjoying the sun. Other benefits include oil fired central heating, double glazed windows, Megaflow pressurised water system, ground floor cloakroom with WC, utility room and garden shed.