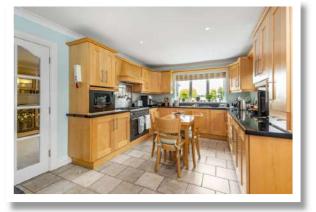

The property itself offers over 3,000 square feet of bright, spacious and flexible accommodation cleverly designed to maximise the wonderful aspects to both front and rear. As you enter the property you are welcomed by an impressive dining hall with attractive oak fireplace and open fire which leads through to a family room with feature sandstone fireplace and open fire and then through to a sun room with double glazed doors to outside. You also have a kitchen with granite work surfaces, guest bedroom with en suite shower room and that all important home office or study. Upstairs this property is further enhanced by having arguably the room of the house which is a fabulous drawing room with outstanding aspect overlooking the golf course and a feature granite fireplace with gas coal effect fire. Three bedrooms all with sea views, including a main bedroom with dressing room and en suite shower room, as well as a bathroom complete the first floor accommodation.

Sun Room 12'6" x 12'

Kitchen 16'7" x 10'5"

**Utility Room** 