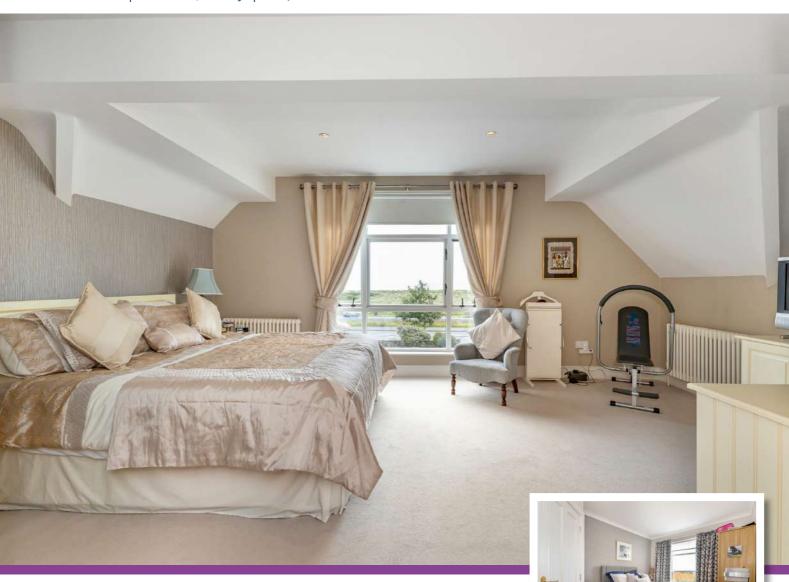

The property itself offers over 3,000 square feet of bright, spacious and flexible accommodation cleverly designed to maximise the wonderful aspects to both front and rear. As you enter the property you are welcomed by an impressive dining hall with attractive oak fireplace and open fire which leads through to a family room with feature sandstone fireplace and open fire and then through to a sun room with double glazed doors to outside. You also have a kitchen with granite work surfaces, guest bedroom with en suite shower room and that all important home office or study. Upstairs this property is further enhanced by having arguably the room of the house which is a fabulous drawing room with outstanding aspect overlooking the golf course and a feature granite fireplace with gas coal effect fire. Three bedrooms all with sea views, including a main bedroom with dressing room and en suite shower room, as well as a bathroom complete the first floor accommodation.

#### First Floor

**Spacious Landing** 

**Drawing Room** 24'6" x 16'7"

**Bedroom One** 18' x 17'5"

**Dressing Room** 

**En-Suite Shower Room** 

**Bedroom Two** 16'9" x 11'5"

**Bedroom Three** 14'2" x 9'9"