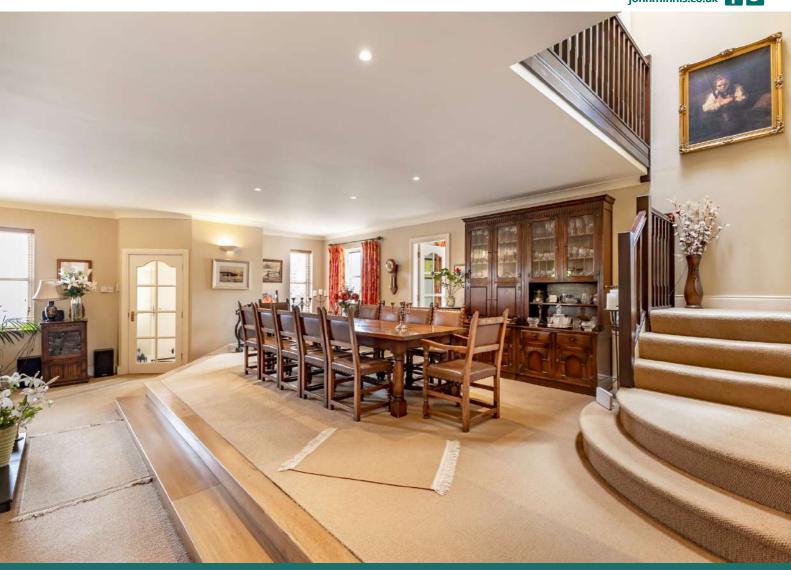

The property itself offers over 3,000 square feet of bright, spacious and flexible accommodation cleverly designed to maximise the wonderful aspects to both front and rear. As you enter the property you are welcomed by an impressive dining hall with attractive oak fireplace and open fire which leads through to a family room with feature sandstone fireplace and open fire and then through to a sun room with double glazed doors to outside. You also have a kitchen with granite work surfaces, guest bedroom with en suite shower room and that all important home office or study. Upstairs this property is further enhanced by having arguably the room of the house which is a fabulous drawing room with outstanding aspect overlooking the golf course and a feature granite fireplace with gas coal effect fire. Three bedrooms all with sea views, including a main bedroom with dressing room and en suite shower room, as well as a bathroom complete the first floor accommodation.

#### **Ground Floor**

**Enclosed Entrance Porch** 

Large Dining/Reception Hall

Cloakroom with WC

**Home Office or Study** 9'9" x 9'8"

**Bedroom Four** 16'9" x 11'5"

**Ensuite Shower Room** 

**Family Room** 20'9" x 13'7"