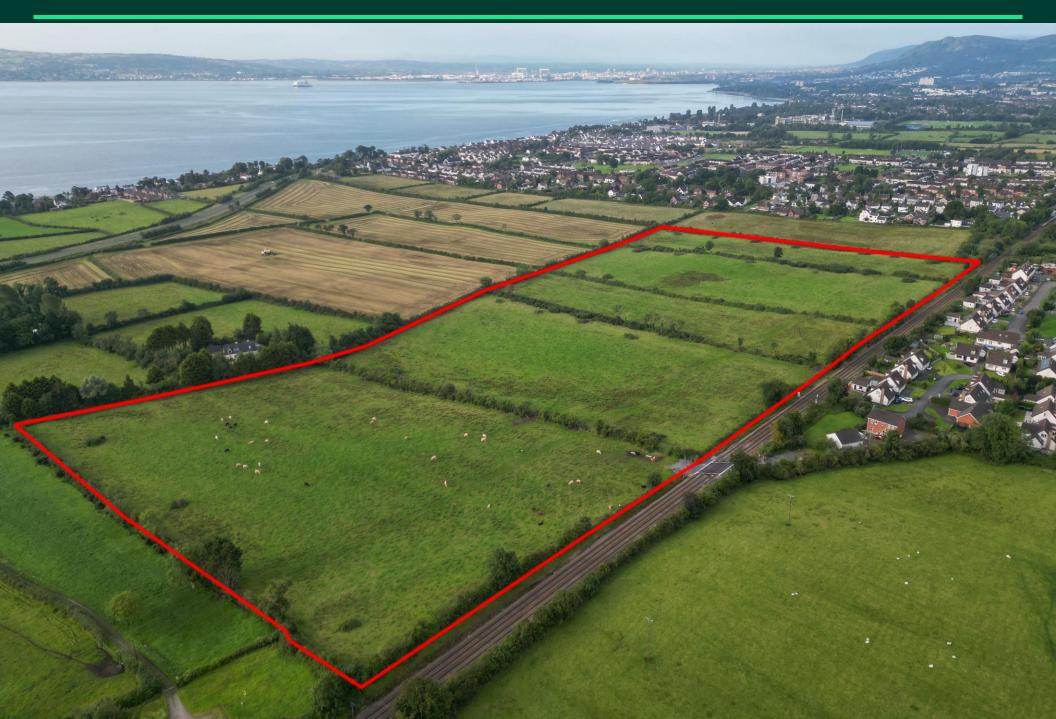

## Key Benefits

- Total area of approximately 35.6 acres.
- Located at the edge of the Greenisland development limit.

## **Description**

The Whinfield Lane Lands extend to c. 35.6 acres and comprises of a series of fields located west of Whinfield Road, adjacent to the A2 Shore Road. The lands are of agricultural use and are bound by the Belfast to Larne railway line.

### Site Area

We have calculated the combined site area to be approximately 35.6 acres.