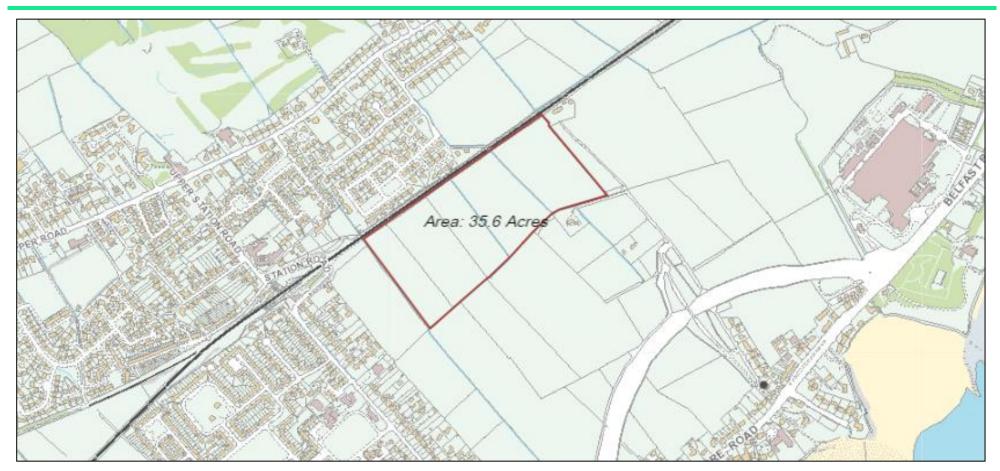

## Key Benefits

- Total area of approximately 35.6 acres.
- Located at the edge of the Greenisland development limit.

# Zoning

The Carrickfergus Area Plan 2001 is the current adopted local development plan for the subject area, with consideration also given to the original Draft BMAP published in 2004. We note that in Draft BMAP 2015 the subject lands are located at the edge of the development limit for Greenisland Town.

## **Description**

The Whinfield Lane Lands extend to c. 35.6 acres and comprises of a series of fields located west of Whinfield Road, adjacent to the A2 Shore Road. The lands are of agricultural use and are bound by the Belfast to Larne railway line.

We note that within Draft BMAP 2015, the subject lands are located at the edge of the development limit for Greenisland Town.

### Site Area

We have calculated the combined site area to be approximately 35.6 acres.