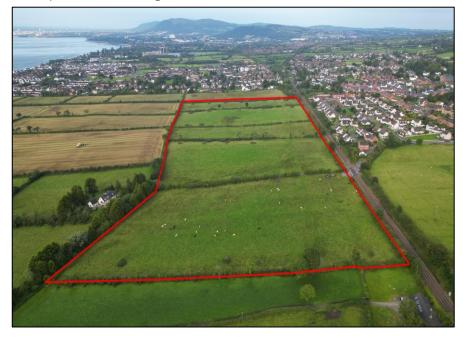

## Key Benefits

- Total area of approximately 35.6 acres.
- Located at the edge of the Greenisland development limit.

## **Description**

The Whinfield Lane Lands extend to c. 35.6 acres and comprises of a series of fields located west of Whinfield Road, adjacent to the A2 Shore Road. The lands are of agricultural use and are bound by the Belfast to Larne railway line.

### Site Area

We have calculated the combined site area to be approximately 35.6 acres.