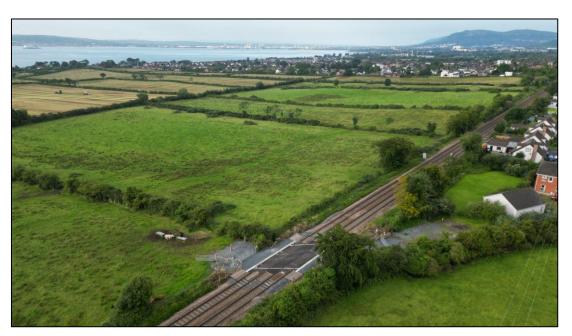

## Location

The lands are located on Whinfield Lane in Greenisland Town, approximately 3.5 miles from Carrickfergus which can be accessed by the A22 Road which runs between Belfast, Shore Road and Whitehead. The location provides ease of access to Newtownabbey, approximately 5 miles and Belfast City centre, 10.1 miles. Belfast City Airport is located 12 miles away.

The area consists of a mix of agricultural land with a number of residential developments surrounding it.

WHINFIELD LANE, GREENISLAND, BT38

## **Description**

The Whinfield Lane Lands extend to c. 35.6 acres and comprises of a series of fields located west of Whinfield Road, adjacent to the A2 Shore Road. The lands are of agricultural use and are bound by the Belfast to Larne railway line.