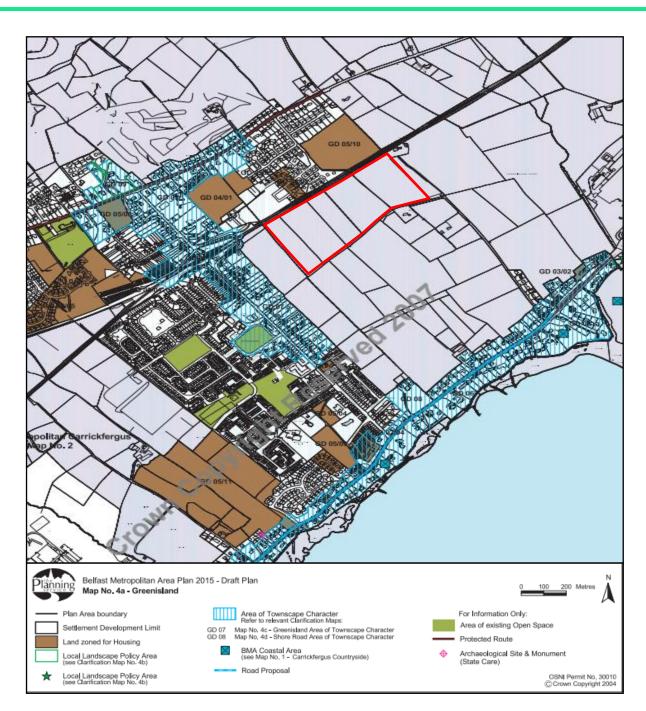

# Zoning

The Carrickfergus Area Plan 2001 is the current adopted local development plan for the subject area, with consideration also given to the original Draft BMAP published in 2004. We note that in Draft BMAP 2015 the subject lands are located at the edge of the development limit for Greenisland Town.

We note that within Draft BMAP 2015, the subject lands are located at the edge of the development limit for Greenisland Town.