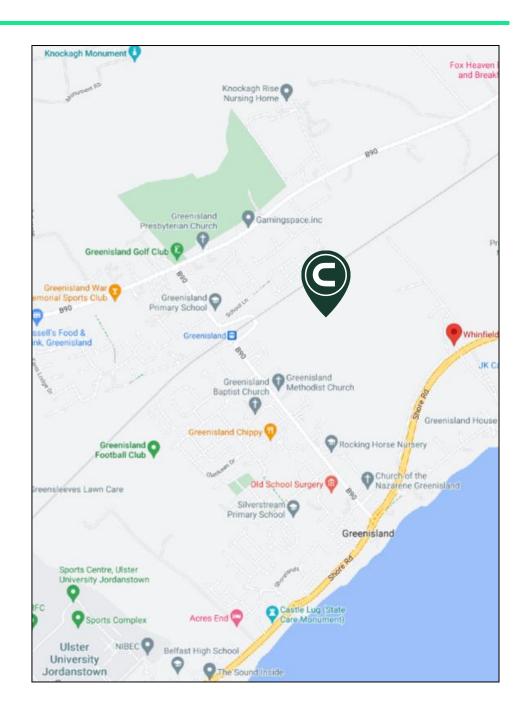

## Location

The lands are located on Whinfield Lane in Greenisland Town, approximately 3.5 miles from Carrickfergus which can be accessed by the A22 Road which runs between Belfast, Shore Road and Whitehead. The location provides ease of access to Newtownabbey, approximately 5 miles and Belfast City centre, 10.1 miles. Belfast City Airport is located 12 miles away.