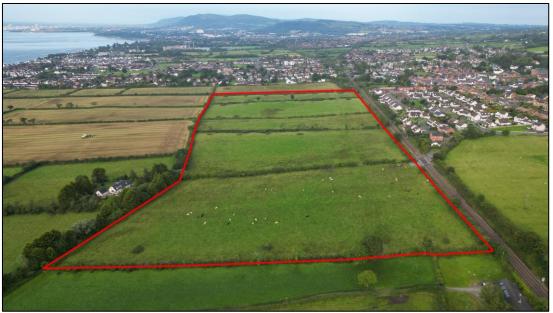

## Key Benefits

- Total area of approximately 35.6 acres.
- Located at the edge of the Greenisland development limit.

## **Description**

The Whinfield Lane Lands extend to c. 35.6 acres and comprises of a series of fields located west of Whinfield Road, adjacent to the A2 Shore Road. The lands are of agricultural use and are bound by the Belfast to Larne railway line.

### Site Area

We have calculated the combined site area to be approximately 35.6 acres.