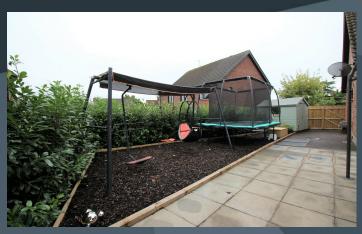

#### Features

- A beautifully presented detached home on a generous site
- Four spacious bedrooms, master bedroom with en suite shower room
- Entrance hall with staircase to the first floor, cloakroom with WC and separate storage
- Bright Drawing room with feature electric fireplace
- Superb refitted kitchen with integrated appliances and feature breakfast bar, open to the dining and family room with french doors to the rear garden
- Utility room/store with roller door the the front
- Bathroom on the first floor with WC wash hand basin, bath with shower over
- Rear garden in lawn with generous patio area and wood bark play area
- Front garden in lawn with generous asphalt driveway with parking for multiple cars
- PVC double glazed windows
- Gas central heating