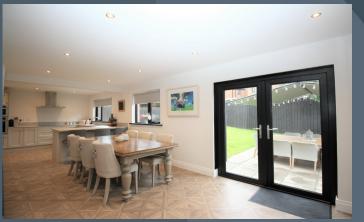

The property itself has been beautifully redesigned internally by the current vendors to include a stunning open plan kitchen, dining and family room with french doors to the rear garden. With a separate Drawing room and four generous bedrooms the property offers the perfect accommodation for modern living. Viewing a must!

#### Features

- A beautifully presented detached home on a generous site
- Four spacious bedrooms, master bedroom with en suite shower room
- Entrance hall with staircase to the first floor, cloakroom with WC and separate storage
- Bright Drawing room with feature electric fireplace
- Superb refitted kitchen with integrated appliances and feature breakfast bar, open to the dining and family room with french doors to the rear garden
- Utility room/store with roller door the the front
- Bathroom on the first floor with WC wash hand basin, bath with shower over
- Rear garden in lawn with generous patio area and wood bark play area
- Front garden in lawn with generous asphalt driveway with parking for multiple cars
- PVC double glazed windows
- Gas central heating