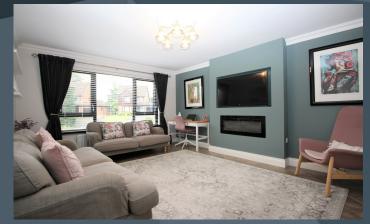

#### Features

- A beautifully presented detached home on a generous site
- Four spacious bedrooms, master bedroom with en suite shower room
- Entrance hall with staircase to the first floor, cloakroom with WC and separate storage
- Bright Drawing room with feature electric fireplace
- Superb refitted kitchen with integrated appliances and feature breakfast bar, open to the dining and family room with french doors to the rear garden
- Utility room/store with roller door the the front
- Bathroom on the first floor with WC wash hand basin, bath with shower over
- Rear garden in lawn with generous patio area and wood bark play area
- Front garden in lawn with generous asphalt driveway with parking for multiple cars
- PVC double glazed windows
- Gas central heating