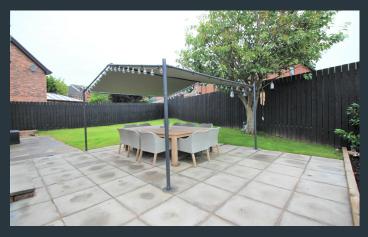

#### Features

- A beautifully presented detached home on a generous site
- Four spacious bedrooms, master bedroom with en suite shower room
- Entrance hall with staircase to the first floor, cloakroom with WC and separate storage
- Bright Drawing room with feature electric fireplace
- Superb refitted kitchen with integrated appliances and feature breakfast bar, open to the dining and family room with french doors to the rear garden
- Utility room/store with roller door the the front
- Bathroom on the first floor with WC wash hand basin, bath with shower over
- Rear garden in lawn with generous patio area and wood bark play area
- Front garden in lawn with generous asphalt driveway with parking for multiple cars
- PVC double glazed windows
- Gas central heating