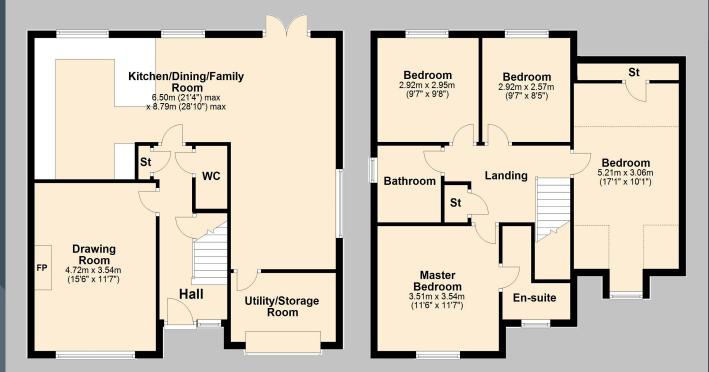

#### 2 Waringfield Gardens, Moira

Please Note: Floorplans are for identification purposes only. Measurements are approximate and are taken using laser measuring device.

#### Features

- A beautifully presented detached home on a generous site
- Four spacious bedrooms, master bedroom with en suite shower room
- Entrance hall with staircase to the first floor, cloakroom with WC and separate storage
- Bright Drawing room with feature electric fireplace
- Superb refitted kitchen with integrated appliances and feature breakfast bar, open to the dining and family room with french doors to the rear garden
- Utility room/store with roller door the the front
- Bathroom on the first floor with WC wash hand basin, bath with shower over
- Rear garden in lawn with generous patio area and wood bark play area
- Front garden in lawn with generous asphalt driveway with parking for multiple cars
- PVC double glazed windows
- Gas central heating