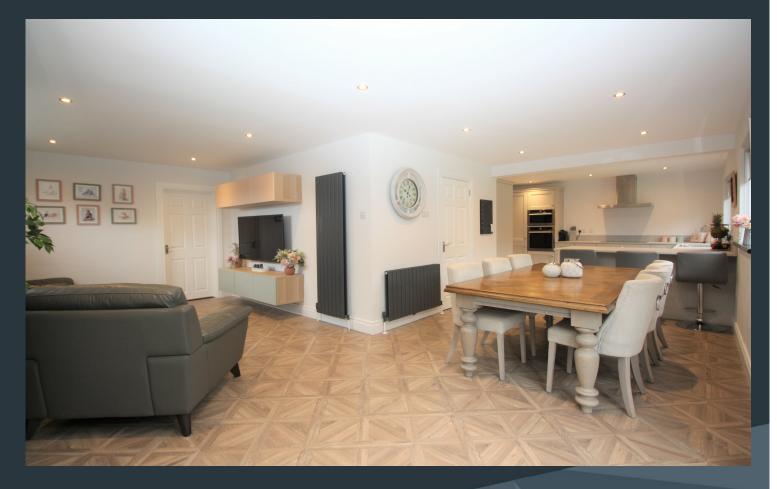

The property itself has been beautifully redesigned internally by the current vendors to include a stunning open plan kitchen, dining and family room with french doors to the rear garden. With a separate Drawing room and four generous bedrooms the property offers the perfect accommodation for modern living. Viewing a must!

#### Features

- A beautifully presented detached home on a generous site
- Four spacious bedrooms, master bedroom with en suite shower room
- Entrance hall with staircase to the first floor, cloakroom with WC and separate storage
- Bright Drawing room with feature electric fireplace
- Superb refitted kitchen with integrated appliances and feature breakfast bar, open to the dining and family room with french doors to the rear garden
- Utility room/store with roller door the the front
- Bathroom on the first floor with WC wash hand basin, bath with shower over
- Rear garden in lawn with generous patio area and wood bark play area
- Front garden in lawn with generous asphalt driveway with parking for multiple cars
- PVC double glazed windows
- Gas central heating