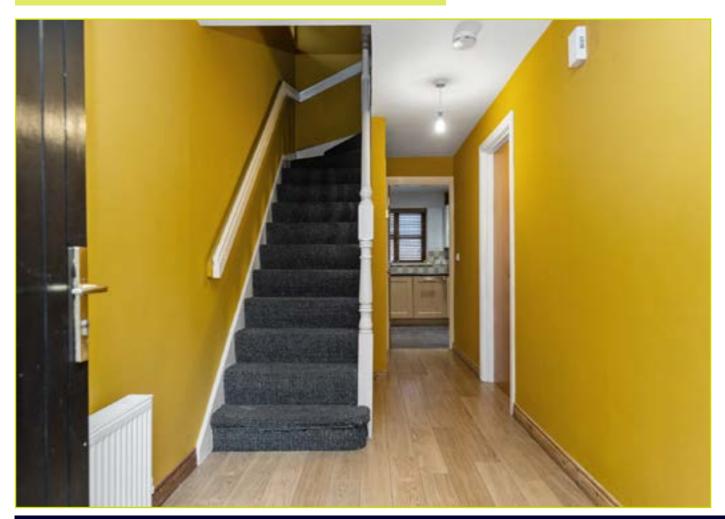

### **ACCOMMODATION:**

**Ground Floor** 

ENTRANCE HALL: Laminate wooden floor

LIVING ROOM: 17' 10" x 10' 8" (5.43m x 3.26m) Feature gas fireplace with wooden mantle and granite hearth, laminate wooden floor