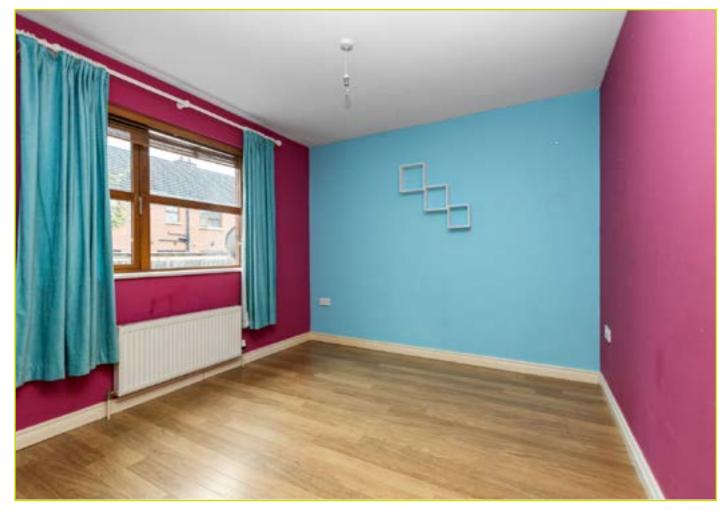

ENSUITE SHOWER ROOM: Shower cubicle, low flush w.c, wash hand basin with chrome taps

BEDROOM (2): 10' 8" x 10' 1" (3.24m x 3.08m) Laminate wooden floor

BEDROOM (3): 6' 11" x 6' 9" (2.10m x 2.05m) Laminate wooden floor