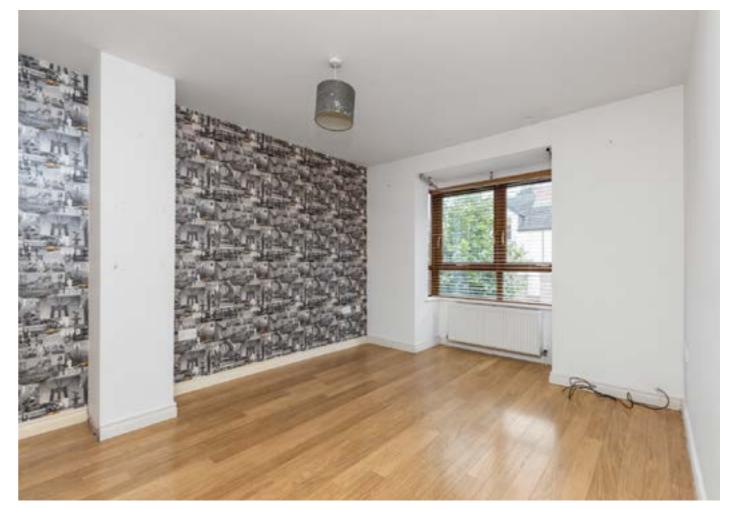

ENSUITE SHOWER ROOM: Shower cubicle, low flush w.c, wash hand basin with chrome taps

BEDROOM (2): 10' 8" x 10' 1" (3.24m x 3.08m) Laminate wooden floor

BEDROOM (3): 6' 11" x 6' 9" (2.10m x 2.05m) Laminate wooden floor