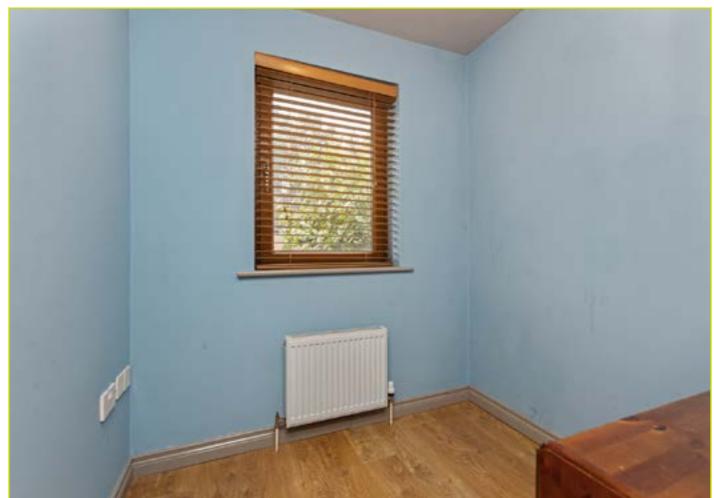

ENSUITE SHOWER ROOM: Shower cubicle, low flush w.c, wash hand basin with chrome taps

BEDROOM (2): 10' 8" x 10' 1" (3.24m x 3.08m) Laminate wooden floor

BEDROOM (3): 6' 11" x 6' 9" (2.10m x 2.05m) Laminate wooden floor

Second Floor

BEDROOM (4): 14' 1" x 12' 7" (4.29m x 3.83m) Storage into the eaves, spot lighting

Outside

Enclosed rear garden laid in loose stone.

Driveway parking to front