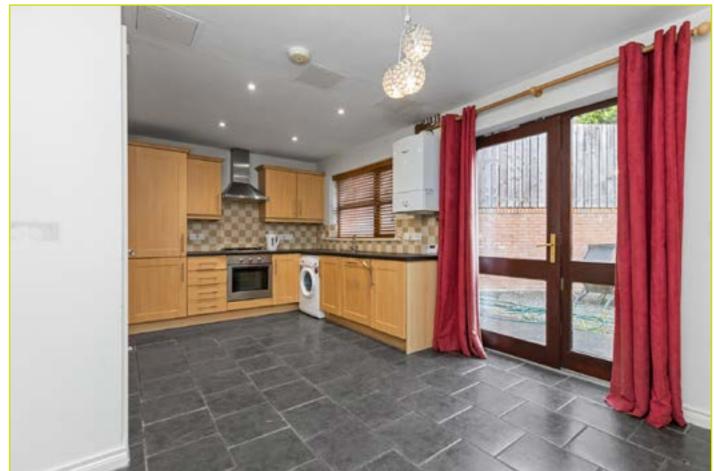

KITCHEN WITH DINING / FAMILY AREA: 17' 9" x 10' 9" (5.40m x 3.27m) Range of high and low level units with chrome handles, formica work surfaces, integrated oven and four ring gas hob, chrome extractor fan, integrated fridge freezer, plumbed for washing machine, stainless steel sink unit, storage, tiled floor, partly tiled walls