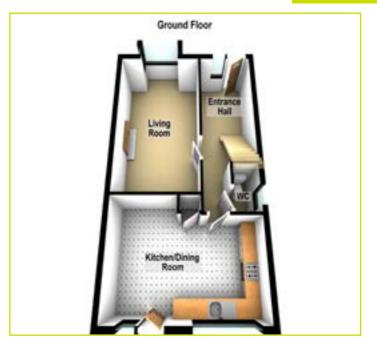

### **ACCOMMODATION:**

**Ground Floor** 

ENTRANCE HALL: Laminate wooden floor

LIVING ROOM: 17' 10" x 10' 8" (5.43m x 3.26m) Feature gas fireplace with wooden mantle and granite hearth, laminate wooden floor

KITCHEN WITH DINING / FAMILY AREA: 17' 9" x 10' 9" (5.40m x 3.27m) Range of high and low level units with chrome handles, formica work surfaces, integrated oven and four ring gas hob, chrome extractor fan, integrated fridge freezer, plumbed for washing machine, stainless steel sink unit, storage, tiled floor, partly tiled walls

W.C: Low flush w.c, wash hand basin with chrome taps

First Floor

BATHROOM: Panel bath, pedestal wash hand basin with chrome taps, low flush w.c

BEDROOM (1): 15' 1" x 7' 6" (4.59m x 2.29m) Laminate wooden floor