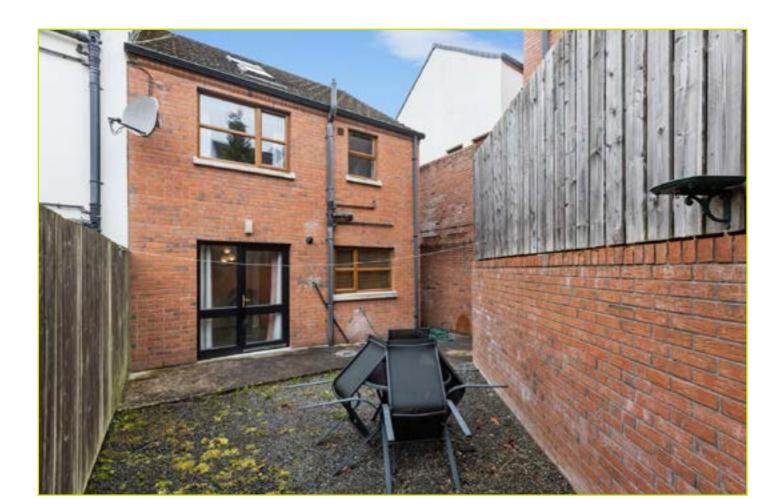

The property further benefits from a low maintenance rear garden laid in loose stone and driveway parking to the front.

Early viewing is advised to appreciate the potential this fine home has to offer.

Second Floor

BEDROOM (4): 14' 1" x 12' 7" (4.29m x 3.83m) Storage into the eaves, spot lighting

Outside

Enclosed rear garden laid in loose stone.

Driveway parking to front