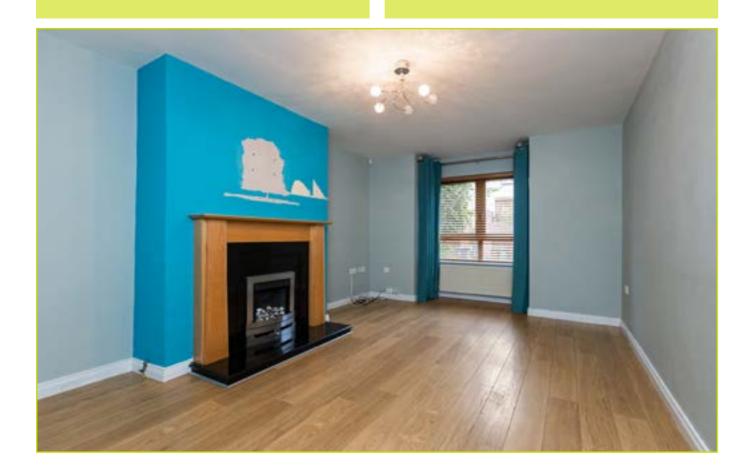

### **ACCOMMODATION:**

**Ground Floor** 

ENTRANCE HALL: Laminate wooden floor

LIVING ROOM: 17' 10" x 10' 8" (5.43m x 3.26m) Feature gas fireplace with wooden mantle and granite hearth, laminate wooden floor