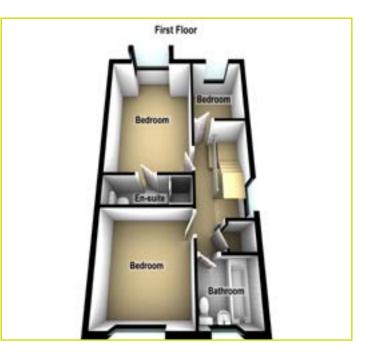

The accommodation briefly comprises of a bright and spacious living room with feature gas fire, a kitchen with excellent dining / family area and a downstairs w.c on the ground floor. Three bedrooms ( master with ensuite ) and a family bathroom are to the first floor. Bedroom four is on the second floor.

W.C: Low flush w.c, wash hand basin with chrome taps

First Floor

BATHROOM: Panel bath, pedestal wash hand basin with chrome taps, low flush w.c

BEDROOM (1): 15' 1" x 7' 6" (4.59m x 2.29m) Laminate wooden floor

ENSUITE SHOWER ROOM: Shower cubicle, low flush w.c, wash hand basin with chrome taps

BEDROOM (2): 10' 8" x 10' 1" (3.24m x 3.08m) Laminate wooden floor

BEDROOM (3): 6' 11" x 6' 9" (2.10m x 2.05m) Laminate wooden floor