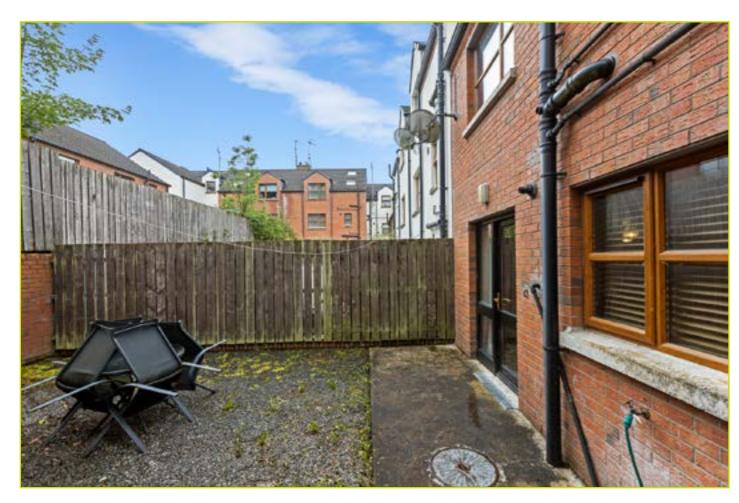

The property further benefits from a low maintenance rear garden laid in loose stone and driveway parking to the front.

Early viewing is advised to appreciate the potential this fine home has to offer.

Second Floor

BEDROOM (4): 14' 1" x 12' 7" (4.29m x 3.83m) Storage into the eaves, spot lighting

Outside

Enclosed rear garden laid in loose stone.

Driveway parking to front