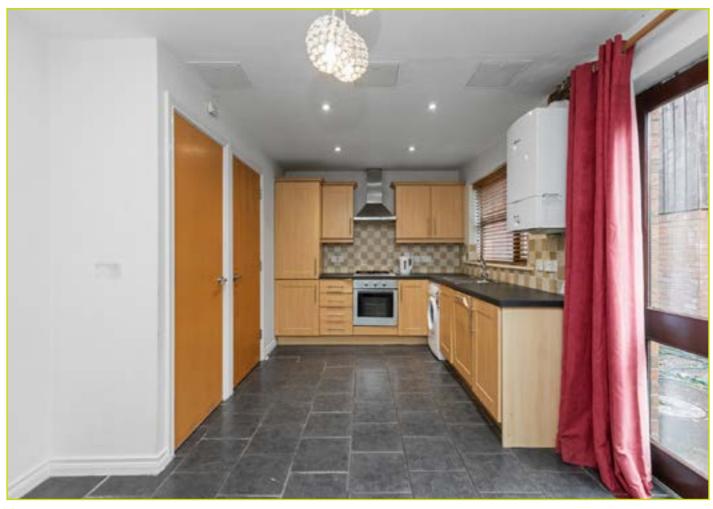

KITCHEN WITH DINING / FAMILY AREA: 17' 9" x 10' 9" (5.40m x 3.27m) Range of high and low level units with chrome handles, formica work surfaces, integrated oven and four ring gas hob, chrome extractor fan, integrated fridge freezer, plumbed for washing machine, stainless steel sink unit, storage, tiled floor, partly tiled walls