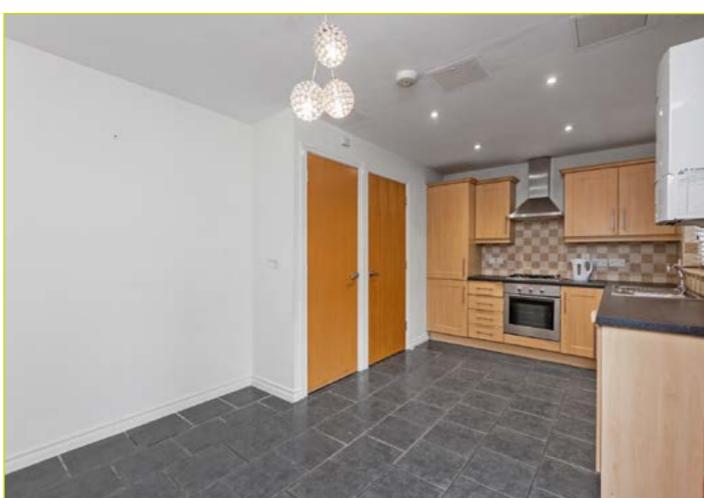

### **ACCOMMODATION:**

**Ground Floor** 

ENTRANCE HALL: Laminate wooden floor

LIVING ROOM: 17' 10" x 10' 8" (5.43m x 3.26m) Feature gas fireplace with wooden mantle and granite hearth, laminate wooden floor

KITCHEN WITH DINING / FAMILY AREA: 17' 9" x 10' 9" (5.40m x 3.27m) Range of high and low level units with chrome handles, formica work surfaces, integrated oven and four ring gas hob, chrome extractor fan, integrated fridge freezer, plumbed for washing machine, stainless steel sink unit, storage, tiled floor, partly tiled walls