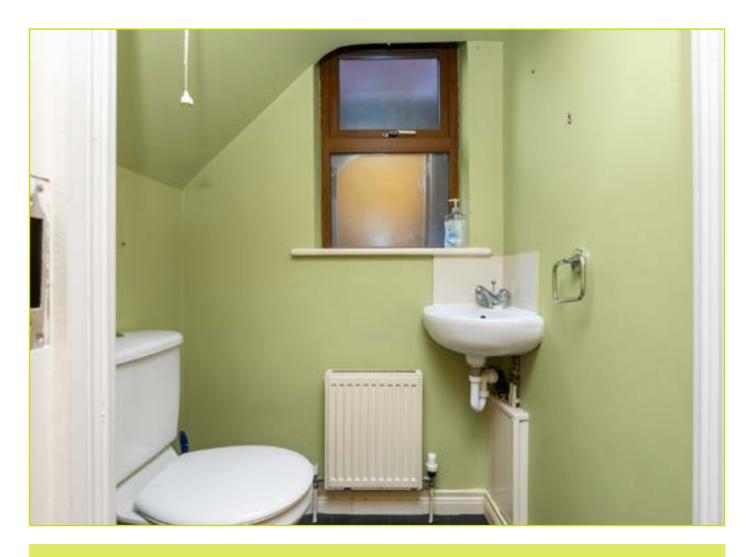

W.C: Low flush w.c, wash hand basin with chrome taps

First Floor

BATHROOM: Panel bath, pedestal wash hand basin with chrome taps, low flush w.c

BEDROOM (1): 15' 1" x 7' 6" (4.59m x 2.29m) Laminate wooden floor