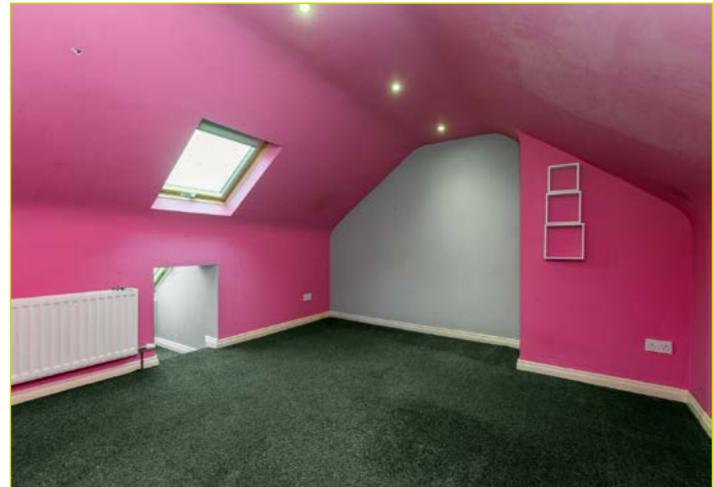

Second Floor

BEDROOM (4): 14' 1" x 12' 7" (4.29m x 3.83m) Storage into the eaves, spot lighting

Outside

Enclosed rear garden laid in loose stone.

Driveway parking to front