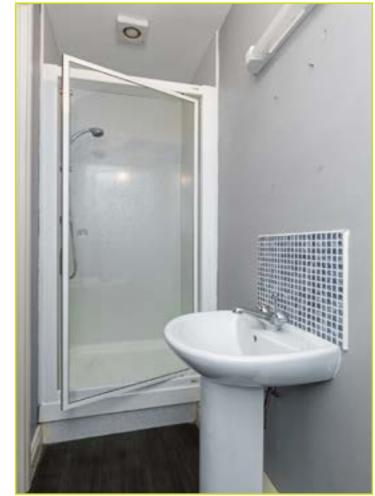

ENSUITE SHOWER ROOM: Shower cubicle, low flush w.c, wash hand basin with chrome taps

BEDROOM (2): 10' 8" x 10' 1" (3.24m x 3.08m) Laminate wooden floor

BEDROOM (3): 6' 11" x 6' 9" (2.10m x 2.05m) Laminate wooden floor