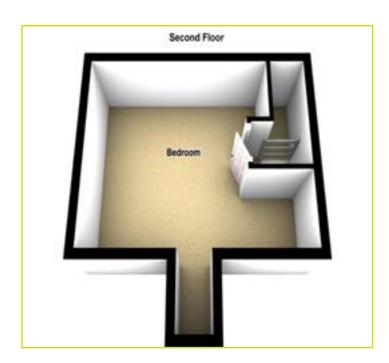

The accommodation briefly comprises of a bright and spacious living room with feature gas fire, a kitchen with excellent dining / family area and a downstairs w.c on the ground floor. Three bedrooms ( master with ensuite ) and a family bathroom are to the first floor. Bedroom four is on the second floor.

Second Floor

BEDROOM (4): 14' 1" x 12' 7" (4.29m x 3.83m) Storage into the eaves, spot lighting

Outside

Enclosed rear garden laid in loose stone.

Driveway parking to front