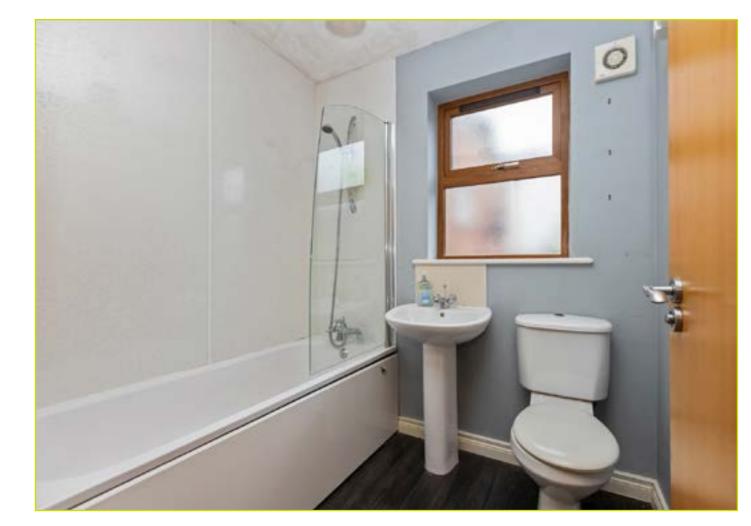

W.C: Low flush w.c, wash hand basin with chrome taps

First Floor

BATHROOM: Panel bath, pedestal wash hand basin with chrome taps, low flush w.c

BEDROOM (1): 15' 1" x 7' 6" (4.59m x 2.29m) Laminate wooden floor