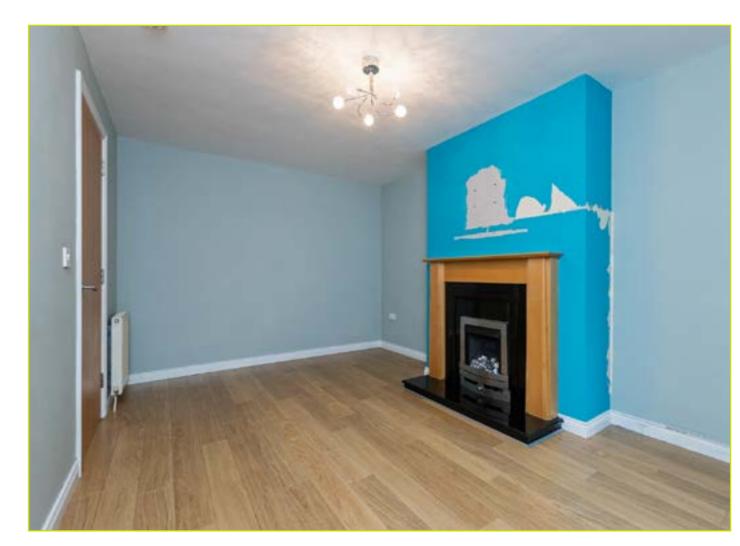

### **ACCOMMODATION:**

**Ground Floor** 

ENTRANCE HALL: Laminate wooden floor

LIVING ROOM: 17' 10" x 10' 8" (5.43m x 3.26m) Feature gas fireplace with wooden mantle and granite hearth, laminate wooden floor