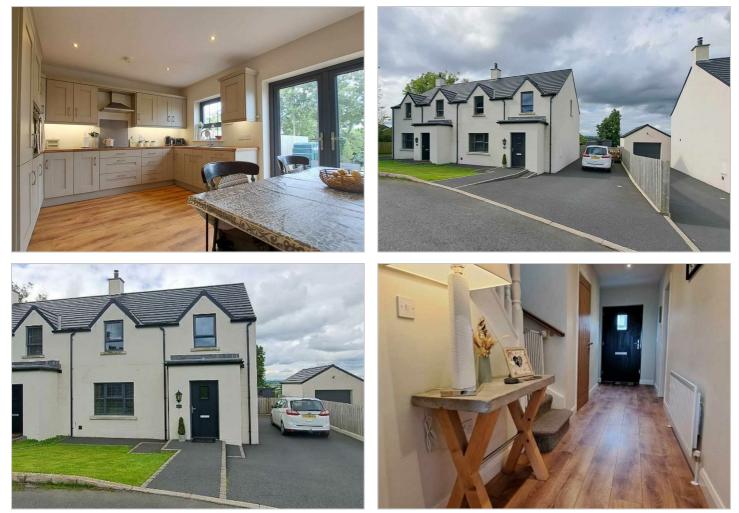

Internally this home boasts a wonderfully modern finish throughout. With a spacious entrance hall, through to the family lounge, WC and a modern kitchen diner leading out to the garden. Upstairs avails of 3 bedrooms, the master having an ensuite and there is also a family bathroom.

The property has parking to the front, a stunning garden to the rear, oil heating and is double glazed throughout. It has been finished to an excellent standard throughout and is kept beautifully by it's current tenants.

Stunning panoramic views of the Belfast Mountains Oil fired central heating and double glazed Private cul-de-sac of 4 new build properties