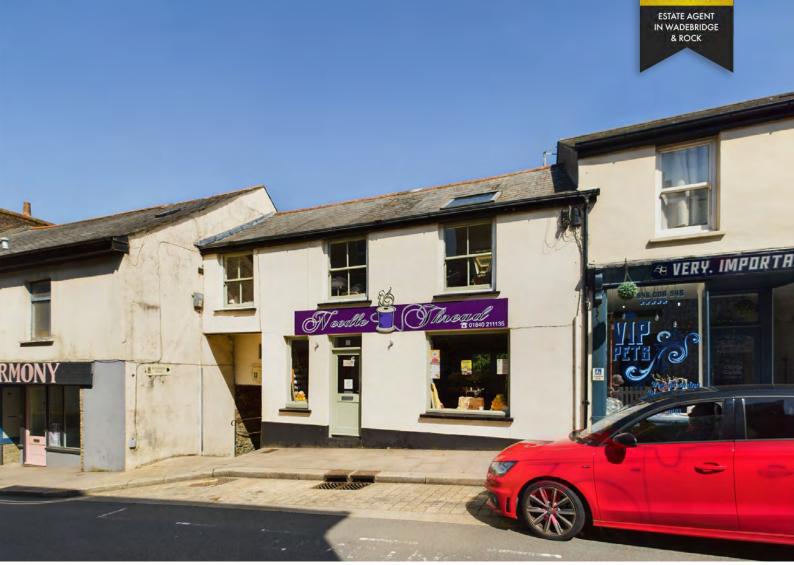

## 5 Fore Street Camelford PL32 9PG

Guide Price £120,000

## 5 Fore Street Camelford PL32 9PG

- High Street Location
- Large Shop Front
- Potential To Convert STP
- Close Boscastle And Tintagel

This commercial property offers you generous space on a popular high street location, in the town of Camelford.