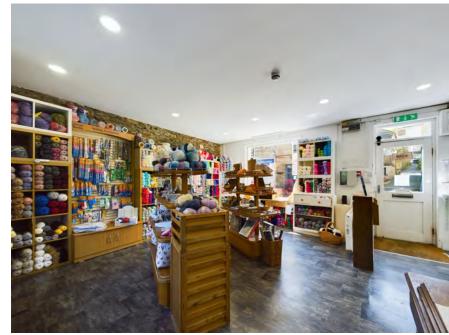

## 5 Fore Street Camelford PL32 9PG

- High Street Location
- Large Shop Front
- Potential To Convert STP
- Close Boscastle And Tintagel

This commercial property offers you generous space on a popular high street location, in the town of Camelford.

The property offers you a shop front with large windows to let in lots of light, there is a small kitchen space and WC. Upstairs there is a large store room, currently used for textiles work.

This property has been used as a retail outlet downstairs and workroom upstairs for the past eleven years. Prior to that it was a photography shop and studio.