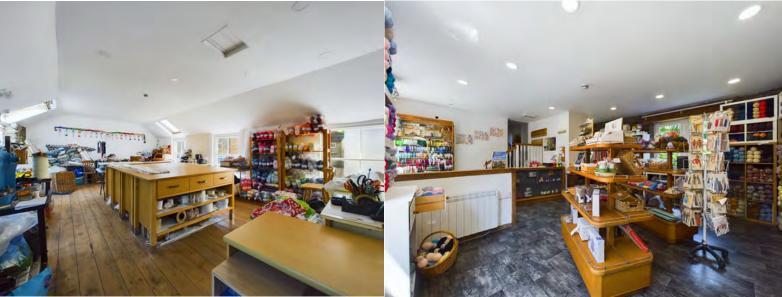

The property offers you a shop front with large windows to let in lots of light, there is a small kitchen space and WC. Upstairs there is a large store room, currently used for textiles work.

This property has been used as a retail outlet downstairs and workroom upstairs for the past eleven years. Prior to that it was a photography shop and studio.