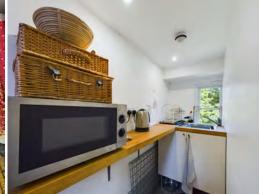

The property offers you a shop front with large windows to let in lots of light, there is a small kitchen space and WC. Upstairs there is a large store room, currently used for textiles work.

This property has been used as a retail outlet downstairs and workroom upstairs for the past eleven years. Prior to that it was a photography shop and studio.