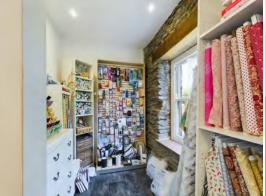

The property offers you a shop front with large windows to let in lots of light, there is a small kitchen space and WC. Upstairs there is a large store room, currently used for textiles work.

This property has been used as a retail outlet downstairs and workroom upstairs for the past eleven years. Prior to that it was a photography shop and studio.