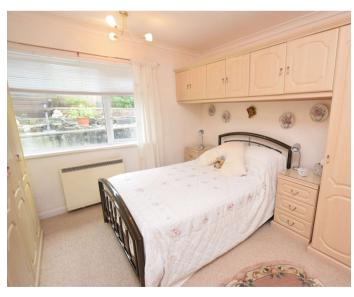

# **Bedroom 2** - 10'3" x 9'2" (3.12m x 2.8m)

Window to rear elevation overlooking the garden. Built