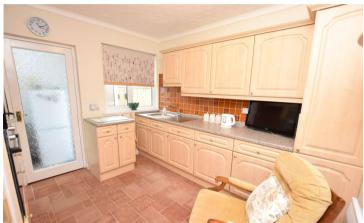

# **Lounge** - 20'7" x 11'1" (6.27m x 3.38m)

This light and giry room benefits from a double aspect window to the side elevation. Feature fire place housing electric fire with stone surround.

**Kitchen/Diner** - 10'10" x 9'10" (3.3m x 3m) with laminate roll edge worktops over incorporating a

electric hob with extractor hood over. Integrated eve level oven with overhead microwave storage. Airing away from the rugged North Cornish coastline cupboard housing Immersion tank. Door to rear porch.

# **Utility Room** - 15'11" x 5'1" (4.85m x 1.55m)

Door and window to the front elevation and a further window to the rear elevation. Storage cupboard with Comprising a range of modern base and wall units laminate worktops over incorporating a stainless steel sink/drainer unit with mixer tap. Space and plumbing for washing machine and tumble drver.