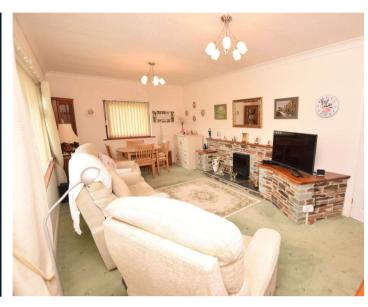

# **Lounge** - 20'7" x 11'1" (6.27m x 3.38m)

This light and giry room benefits from a double aspect window to the side elevation. Feature fire place housing electric fire with stone surround.

**Kitchen/Diner** - 10'10" x 9'10" (3.3m x 3m) with laminate roll edge worktops over incorporating a