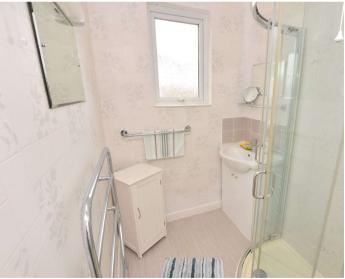

### **Shower Room** - 5'7" x 4'10" (1.7m x 1.47m)

Comprising a large shower cubicle with electric shower some 10 miles inland and the port of Bideford is over and vanity unit with inset hand wash basin. Frosted window to the side elevation. Chrome heated towel rail.

#### **WC** - 5'7" x 2'7" (1.7m x 0.79m)