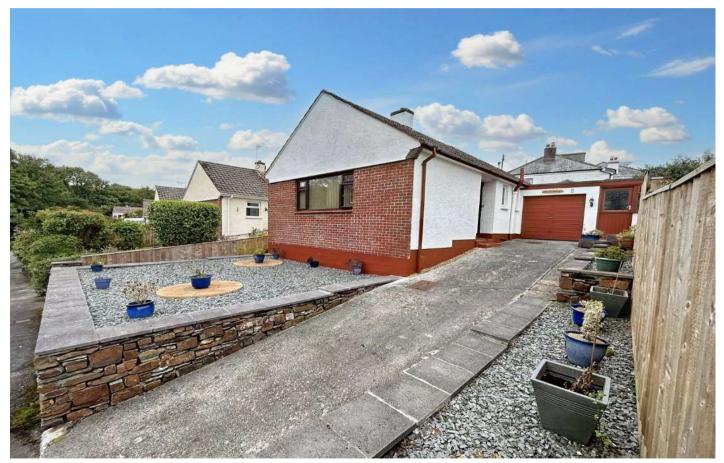

2 Orchard Close Poughill Bude Cornwall EX23 9ES

# Asking Price: £335,000 Freehold

- 2 Bedrooms
- Detached Bungalow
- Driveway Parking
- Garage
- Enclosed Garden
- Sought After Residential
- Location
- No Onward Chain
- EPC: TBC
- Council Tax Band: C

providing off road parking and access to the garage. The front garden is mainly laid with gravel with a pedestrian path to the left hand side bordered by mature shrubs and providing access to the rear porch. To the rear of the property is a tiered garden Door to front elevation. Door to rear elevation. Space with a patio area to the lower level being perfect for al fresco dining. Steps leading to a payed terrace providing space for a timber shed, further potting shed and ample space for potted plants. Pedestrian door to garage and a further door to a lean to garden