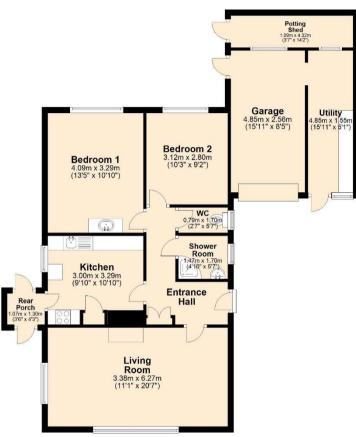

Entrance Hall - Doors to lounge, kitchen/diner, 2 Low level WC and frosted window to side elevation. bedrooms, shower room and WC. Storage cupboard.

# **Lounge** - 20'7" x 11'1" (6.27m x 3.38m)

This light and giry room benefits from a double aspect window to the side elevation. Feature fire place housing electric fire with stone surround.

**Kitchen/Diner** - 10'10" x 9'10" (3.3m x 3m) with laminate roll edge worktops over incorporating a

### **Rear Porch** - 4'3" x 3'6" (1.3m x 1.07m)

Window to rear elevation enjoying views over the garden. Built in wardrobes and dressing table with inset

# **Bedroom 2** - 10'3" x 9'2" (3.12m x 2.8m)

Window to rear elevation overlooking the garden. Built

### **Shower Room** - 5'7" x 4'10" (1.7m x 1.47m)

Comprising a large shower cubicle with electric shower some 10 miles inland and the port of Bideford is over and vanity unit with inset hand wash basin. Frosted window to the side elevation. Chrome heated towel rail.

#### **WC** - 5'7" x 2'7" (1.7m x 0.79m)

# **Garage** - 15'11" x 8'5" (4.85m x 2.57m)

Up and over garage door to front elevation. Light and power connected. Sliding door to utility room. Window with large window to the front elevation and a further and pedestrian door to rear leading onto the garden.

# **Utility Room** - 15'11" x 5'1" (4.85m x 1.55m)

Door and window to the front elevation and a further window to the rear elevation. Storage cupboard with Comprising a range of modern base and wall units laminate worktops over incorporating a stainless steel sink/drainer unit with mixer tap. Space and plumbing for washing machine and tumble drver.

### Ground Floor Approx. 93.4 sq. metres (1005.4 sq. feet)

Total area: approx. 93.4 sq. metres (1005.4 sq. feet)

Bond Oxborough Phillips - Not to Scale