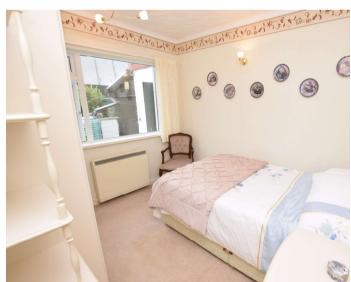

# **Bedroom 2** - 10'3" x 9'2" (3.12m x 2.8m)

Window to rear elevation overlooking the garden. Built