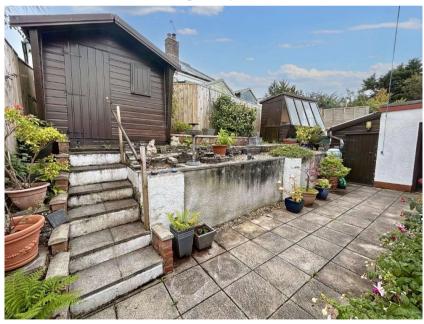

providing off road parking and access to the garage. The front garden is mainly laid with gravel with a pedestrian path to the left hand side bordered by mature shrubs and providing access to the rear porch. To the rear of the property is a tiered garden Door to front elevation. Door to rear elevation. Space with a patio area to the lower level being perfect for al fresco dining. Steps leading to a payed terrace providing space for a timber shed, further potting shed and ample space for potted plants. Pedestrian door to garage and a further door to a lean to garden