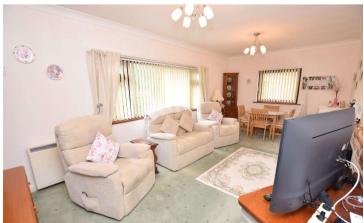

# **Lounge** - 20'7" x 11'1" (6.27m x 3.38m)

This light and giry room benefits from a double aspect window to the side elevation. Feature fire place housing electric fire with stone surround.

**Kitchen/Diner** - 10'10" x 9'10" (3.3m x 3m) with laminate roll edge worktops over incorporating a