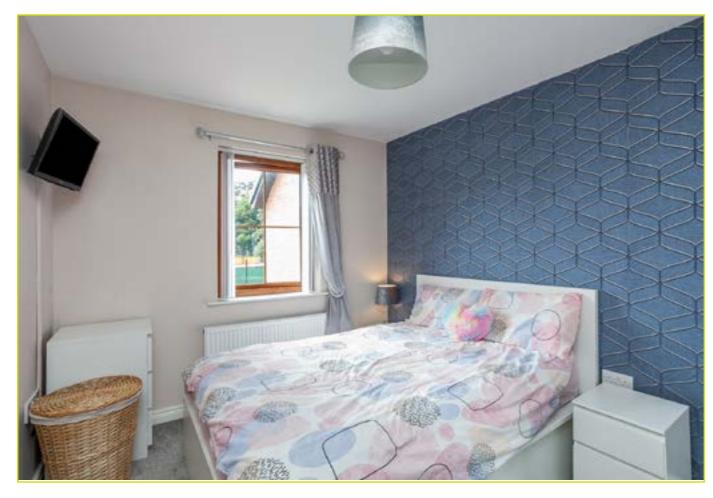

W.C: Low flush w.c, wash hand basin with chrome taps, tiled floor, partly tiled walls

First Floor

LANDING: Roof space access

BEDROOM (1): 13' 7" x 8' 11" (4.15m x 2.72m)

BEDROOM (2): 12' 1" x 8' 10" (3.68m x 2.70m)