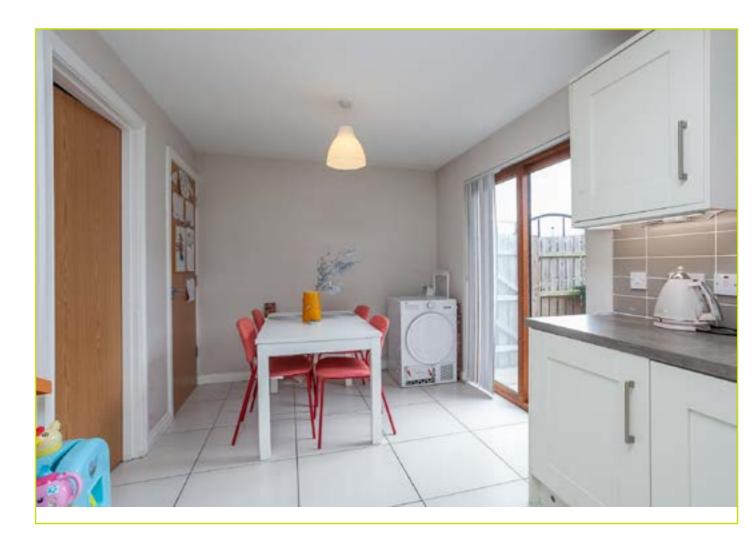

## **ACCOMMODATION:**

**Ground Floor** 

ENTRANCE HALL: Pvc front door, wood effect tiled floor

LIVING ROOM: 16' 11" x 12' 7" (5.15m x 3.83m) Feature wall mounted electric fire

KITCHEN WITH DINING AREA: Excellent range of high and low level units with chrome handles and feature under lighting, wood effect work surfaces, kick board lighting, integrated fridge freezer, stainless steel sink unit, integrated oven and four ring hob with extractor fan over, plumbed for washing machine, tiled floor, partly tiled walls, sliding doors to rear garden