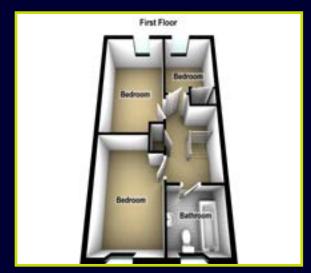

## **FLOOR PLANS (NOT TO SCALE)**

W.C: Low flush w.c, wash hand basin with chrome taps, tiled floor, partly tiled walls

First Floor

LANDING: Roof space access

BEDROOM (1): 13' 7" x 8' 11" (4.15m x 2.72m)

BEDROOM (2): 12' 1" x 8' 10" (3.68m x 2.70m)

BEDROOM (3): 8' 1" x 7' 1" (2.47m x 2.15m) At widest points, built in mirror robes

BATHROOM: White suite comprising of a panel bath with chrome taps, wall hung wash hand basin with chrome taps, low flush w.c, tiled floor, partly tiled walls