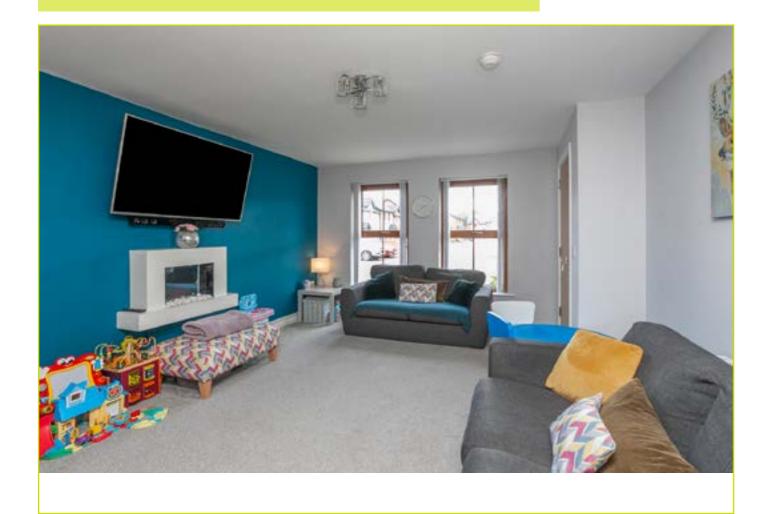

The accommodation briefly comprises of a bright and spacious living room, a modern kitchen with excellent dining area and w.c on the ground floor. Three generous bedrooms and a luxury family bathroom are to the first floor.

## **ACCOMMODATION:**

**Ground Floor** 

ENTRANCE HALL: Pvc front door, wood effect tiled floor

LIVING ROOM: 16' 11" x 12' 7" (5.15m x 3.83m) Feature wall mounted electric fire

KITCHEN WITH DINING AREA: Excellent range of high and low level units with chrome handles and feature under lighting, wood effect work surfaces, kick board lighting, integrated fridge freezer, stainless steel sink unit, integrated oven and four ring hob with extractor fan over, plumbed for washing machine, tiled floor, partly tiled walls, sliding doors to rear garden