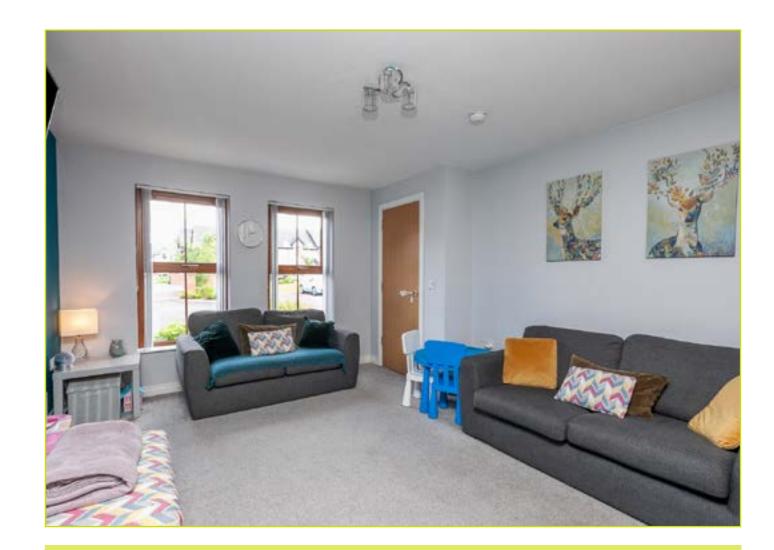

The accommodation briefly comprises of a bright and spacious living room, a modern kitchen with excellent dining area and w.c on the ground floor. Three generous bedrooms and a luxury family bathroom are to the first floor.

## **ACCOMMODATION:**

**Ground Floor** 

ENTRANCE HALL: Pvc front door, wood effect tiled floor

LIVING ROOM: 16' 11" x 12' 7" (5.15m x 3.83m) Feature wall mounted electric fire

KITCHEN WITH DINING AREA: Excellent range of high and low level units with chrome handles and feature under lighting, wood effect work surfaces, kick board lighting, integrated fridge freezer, stainless steel sink unit, integrated oven and four ring hob with extractor fan over, plumbed for washing machine, tiled floor, partly tiled walls, sliding doors to rear garden