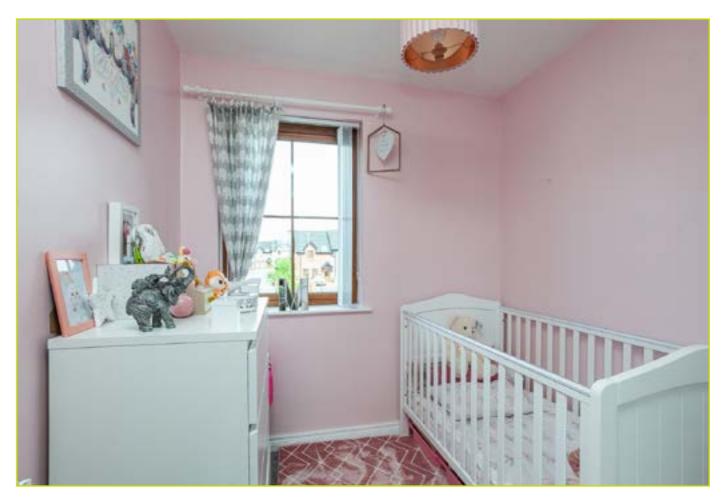

W.C: Low flush w.c, wash hand basin with chrome taps, tiled floor, partly tiled walls

First Floor

LANDING: Roof space access

BEDROOM (1): 13' 7" x 8' 11" (4.15m x 2.72m)

BEDROOM (2): 12' 1" x 8' 10" (3.68m x 2.70m)

BEDROOM (3): 8' 1" x 7' 1" (2.47m x 2.15m) At widest points, built in mirror robes

BATHROOM: White suite comprising of a panel bath with chrome taps, wall hung wash hand basin with chrome taps, low flush w.c, tiled floor, partly tiled walls