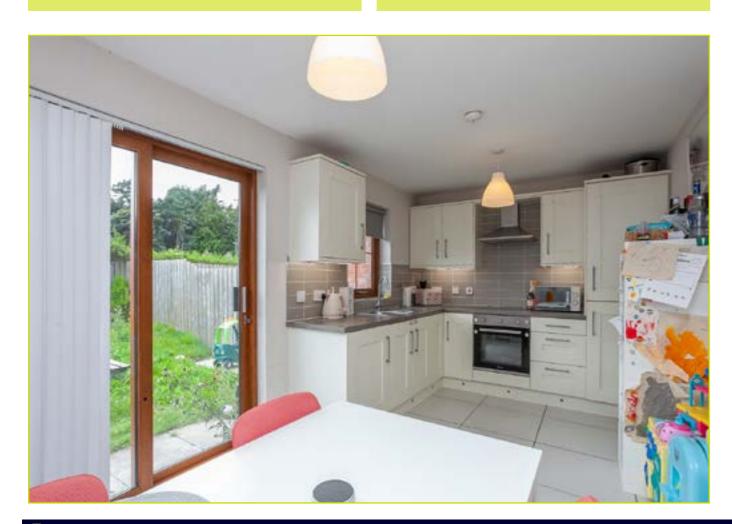

## **ACCOMMODATION:**

**Ground Floor** 

ENTRANCE HALL: Pvc front door, wood effect tiled floor

LIVING ROOM: 16' 11" x 12' 7" (5.15m x 3.83m) Feature wall mounted electric fire

KITCHEN WITH DINING AREA: Excellent range of high and low level units with chrome handles and feature under lighting, wood effect work surfaces, kick board lighting, integrated fridge freezer, stainless steel sink unit, integrated oven and four ring hob with extractor fan over, plumbed for washing machine, tiled floor, partly tiled walls, sliding doors to rear garden