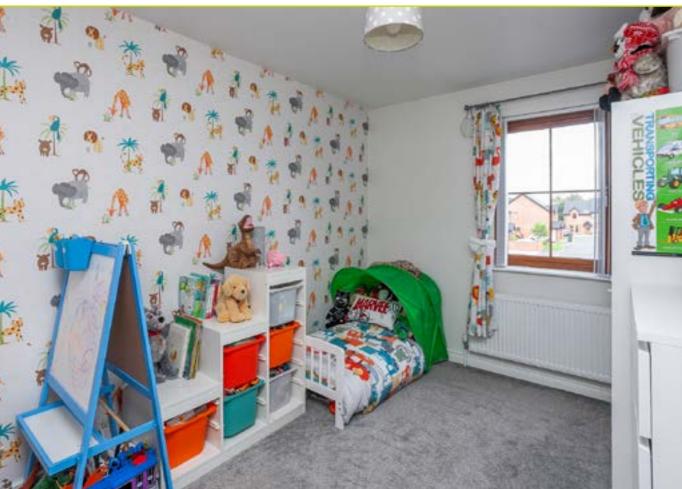

W.C: Low flush w.c, wash hand basin with chrome taps, tiled floor, partly tiled walls

First Floor

LANDING: Roof space access

BEDROOM (1): 13' 7" x 8' 11" (4.15m x 2.72m)

BEDROOM (2): 12' 1" x 8' 10" (3.68m x 2.70m)