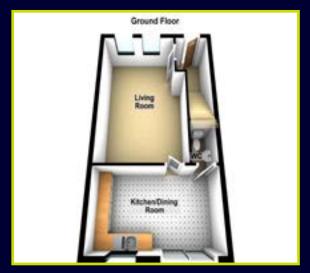

## **FLOOR PLANS (NOT TO SCALE)**

The accommodation briefly comprises of a bright and spacious living room, a modern kitchen with excellent dining area and w.c on the ground floor. Three generous bedrooms and a luxury family bathroom are to the first floor.

## **ACCOMMODATION:**

**Ground Floor** 

ENTRANCE HALL: Pvc front door, wood effect tiled floor

LIVING ROOM: 16' 11" x 12' 7" (5.15m x 3.83m) Feature wall mounted electric fire

KITCHEN WITH DINING AREA: Excellent range of high and low level units with chrome handles and feature under lighting, wood effect work surfaces, kick board lighting, integrated fridge freezer, stainless steel sink unit, integrated oven and four ring hob with extractor fan over, plumbed for washing machine, tiled floor, partly tiled walls, sliding doors to rear garden