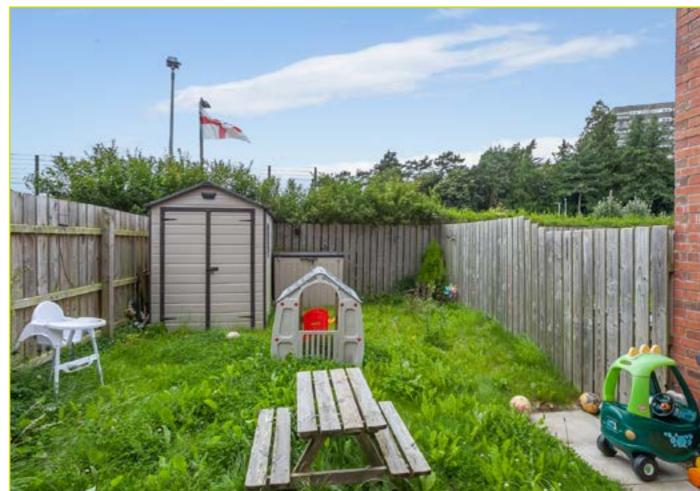

The property further benefits from a private and enclosed rear garden.

Early viewing advised.

Outside

Private, enclosed rear garden in lawn with timber fencing. Communal parking.