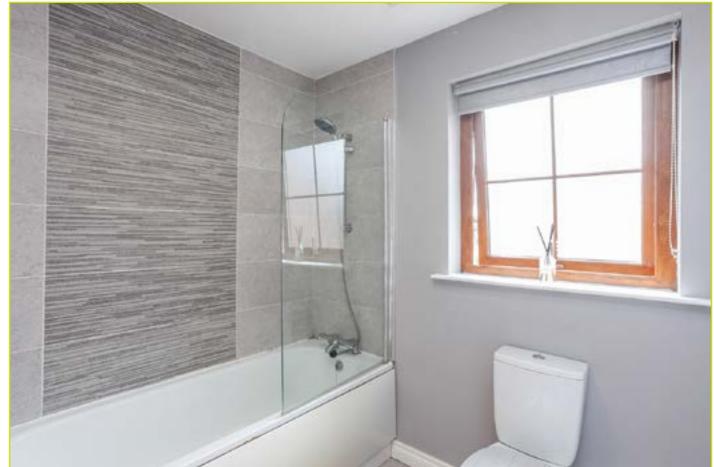

BEDROOM (3): 8' 1" x 7' 1" (2.47m x 2.15m) At widest points, built in mirror robes

BATHROOM: White suite comprising of a panel bath with chrome taps, wall hung wash hand basin with chrome taps, low flush w.c, tiled floor, partly tiled walls