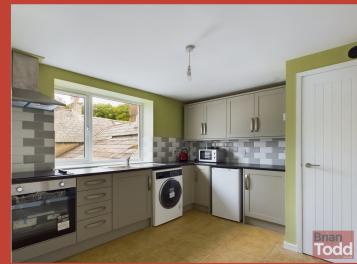

The first floor, which has access via a separate which benefits from a newly installed kitchen and bathroom and has been re wired, re plumbed, has had new windows installed and been re roofed.

To the rear, there is a store, which again, would lend itself to further accommodation, subject to all relevant and statutory approvals.

#### **APARTMENT:**

Entered via a separate entrance. Completely refurbished this

modern apartment benefits from a newly installed kitchen and

bathroom and has been rewired, re roofed, re plumbed and has