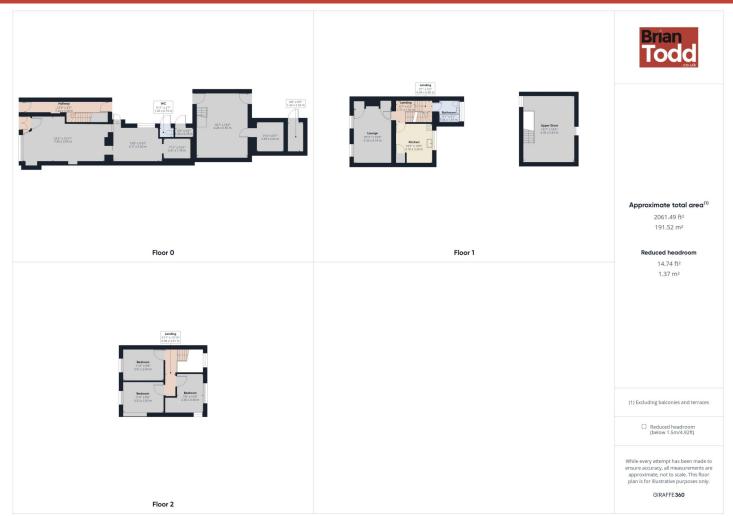

#### **Ground Floor**

### **COMMERCIAL UNIT:**

Formerly a butchers shop, this area would lend itself to further

accommodation, subject to all statutory and relevant approvals.

#### First Floor

#### **APARTMENT:**

Entered via a separate entrance. Completely refurbished this

modern apartment benefits from a newly installed kitchen and

bathroom and has been rewired, re roofed, re plumbed and has

# **STORE TO REAR:**

entrance, is a modern, refurbished apartment, accommodation, subject to all relevant and statutory approvals.

#### **GARDENS:**

Rear garden laid to lawn with access to Glenarm river.



















A superb opportunity to acquire a substantial terrace dwelling—comprising of a commercial unit, first floor apartment and scope for a further property to the rear!









These particulars are given on the understanding that they will not be construed as part of a contract, conveyance or lease. Whilst due care and diligence is taken in compiling this information, we can give no guarantee as to the accuracy thereof and enquirers are recommended to make further enquiries which they think necessary. Neither the vendor, Brian A.Todd & Co., nor any person employed by Brian A. Todd & Co. has any authority to make or give any representation or warranty whatsoeverin relation to this property. All measurements are given in feet and inches and are approximate. We have not tested nor inspected any appliances, services or fixtures and fittings in relation to this property.