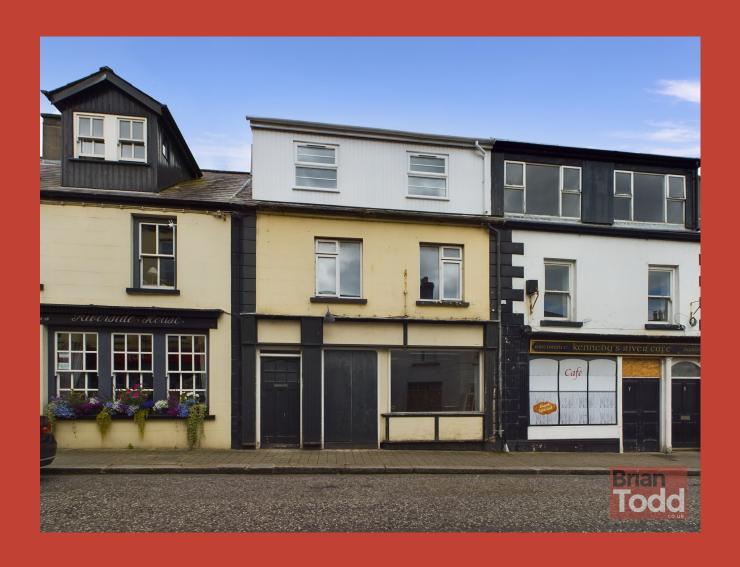

11 Toberwine Street, Glenarm, Ballymena, BT44 0AP
Offers Around £199,950

Nestling in the picturesque seaside village of Glenarm, just off the famous Antrim Coast Road, this is a most interesting property to avail the Open new windows installed. Market.

Affording views to Glenarm Castle and the Coast, the property is within walking distance of the local Outside Marina and a number of interesting attractions.

The property comprises of a commercial unit, to the ground floor, which was once a butcher's shop and would lend itself to a number of uses, including a Home Work Station, subject to all Again, this area would lend itself to further living statutory and relevant approvals.

The first floor, which has access via a separate which benefits from a newly installed kitchen and bathroom and has been re wired, re plumbed, has had new windows installed and been re roofed.

To the rear, there is a store, which again, would lend itself to further accommodation, subject to all relevant and statutory approvals.