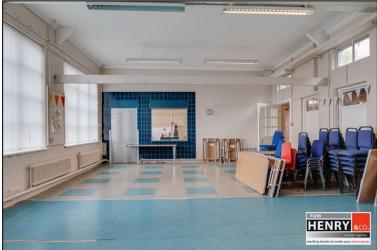

# DIABLED TOILET:

ROOM 1: 6.4M X 7.4M

FORMER CANTEEN: 5M X 5.1M

ROOM 2: 6.4M X 11.5M

ROOM 3: 1.9M X 3.4M

ROOM 4: 3.1M X 3.2M

ROOM 5: 1.9M X 3.4M

TOILETS: