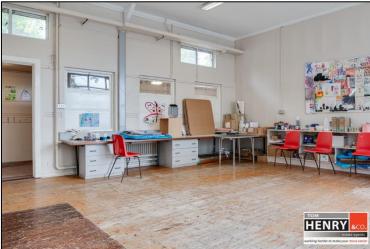

# DIABLED TOILET:

ROOM 1: 6.4M X 7.4M

FORMER CANTEEN: 5M X 5.1M

ROOM 2: 6.4M X 11.5M

ROOM 3: 1.9M X 3.4M

ROOM 4: 3.1M X 3.2M

ROOM 5: 1.9M X 3.4M

TOILETS: