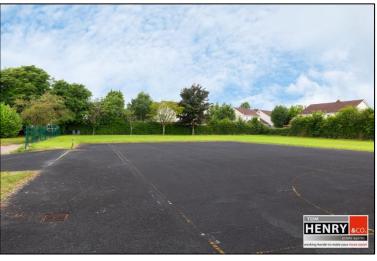

## **OUTSIDE:**

TARMAC PARKING AREA TO FRONT.

GENEROUS AREA TO REAR ACCESSED VIA REAR DOOR & A RIGHT OF WAY TO SIDE – AREA LAID TO TARMAC & GRASS (FORMER PLAYGROUND).