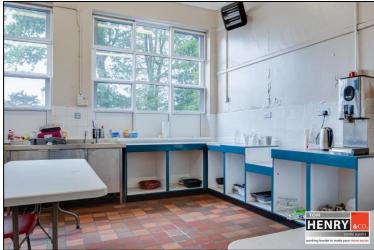

## ENTRANCE:

GLAZED DOUBLE ENTRANCE DOORS.

KITCHEN AREA: 3.6M X 4M

# DIABLED TOILET:

ROOM 1: 6.4M X 7.4M

FORMER CANTEEN: 5M X 5.1M

ROOM 2: 6.4M X 11.5M

ROOM 3: 1.9M X 3.4M

ROOM 4: 3.1M X 3.2M

ROOM 5: 1.9M X 3.4M

TOILETS: