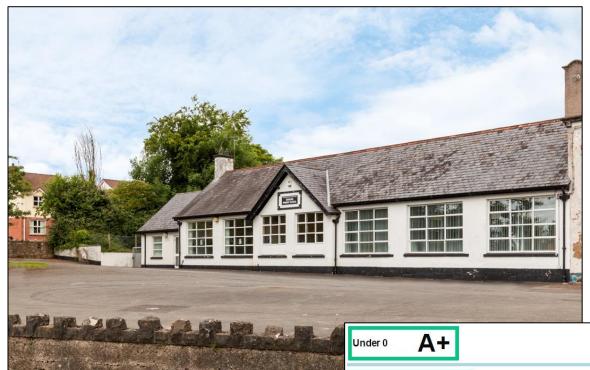

# FORMER PRIMARY SCHOOL 85 MAIN STREET BENBURB DUNGANNON CO. TYRONE BT71 7LG

working harder to make your move easier

26 Church Street, Dungannon, Co.Tyrone, N. Ireland BT71 6AB

T: (028) 8772 6992 F: (028) 8772 6460 E: tom@tomhenryandco.com

# LANDMARK BUILDING ON A GENEROUS & PROMINENT SITE

SITUATED ON A PROMINENT SITE EXTENDING TO CIRCA. 1 ACRES WITH SUPERB ROAD FRONTAGE IN BUSTLING BENBURB VILLAGE THIS FORMER PRIMARY SCHOOL IS SURE TO APPEAL TO A WIDE RANGE OF PERSPECTIVE BUSINESS USERS; FROM CHILDCARE PROVIDERS, AS TREATMENT ROOMS FOR THE LEISURE / HEALTH SECTOR OR AS PROFESSIONAL OFFICE SPACE – SUBJECT TO REQUIRED CONSENTS.

THE PROPERTY BOASTS SIGNIFICANT EXTERNAL SPACE WITH AMPLE OFF-STREET PARKING AND INTERNALLY OFFERS VERSATILE ACCOMMODATION WITH UP TO 6 INDIVIDUAL ROOMS PLUS STAFF FACILITIES EXTENDING TO CIRCA. 280 SQ M / 3000 SQ FT IN A MOST LOGISTICALLY CENTRAL LOCATION.