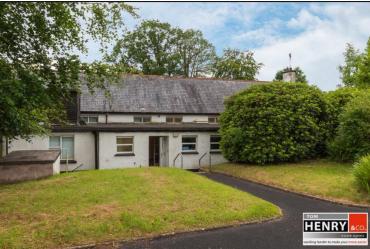

# LANDMARK BUILDING ON A GENEROUS & PROMINENT SITE

SITUATED ON A PROMINENT SITE EXTENDING TO CIRCA. 1 ACRES WITH SUPERB ROAD FRONTAGE IN BUSTLING BENBURB VILLAGE THIS FORMER PRIMARY SCHOOL IS SURE TO APPEAL TO A WIDE RANGE OF PERSPECTIVE BUSINESS USERS; FROM CHILDCARE PROVIDERS, AS TREATMENT ROOMS FOR THE LEISURE / HEALTH SECTOR OR AS PROFESSIONAL OFFICE SPACE – SUBJECT TO REQUIRED CONSENTS.

THE PROPERTY BOASTS SIGNIFICANT EXTERNAL SPACE WITH AMPLE OFF-STREET PARKING AND INTERNALLY OFFERS VERSATILE ACCOMMODATION WITH UP TO 6 INDIVIDUAL ROOMS PLUS STAFF FACILITIES EXTENDING TO CIRCA. 280 SQ M / 3000 SQ FT IN A MOST LOGISTICALLY CENTRAL LOCATION.