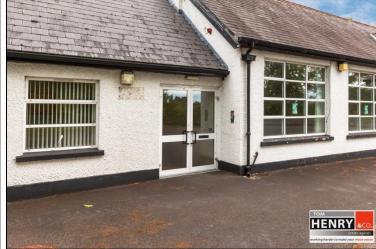

# LANDMARK BUILDING ON A GENEROUS & PROMINENT SITE

SITUATED ON A PROMINENT SITE EXTENDING TO CIRCA. 1 ACRES WITH SUPERB ROAD FRONTAGE IN BUSTLING BENBURB VILLAGE THIS FORMER PRIMARY SCHOOL IS SURE TO APPEAL TO A WIDE RANGE OF PERSPECTIVE BUSINESS USERS; FROM CHILDCARE PROVIDERS, AS TREATMENT ROOMS FOR THE LEISURE / HEALTH SECTOR OR AS PROFESSIONAL OFFICE SPACE – SUBJECT TO REQUIRED CONSENTS.

THE PROPERTY BOASTS SIGNIFICANT EXTERNAL SPACE WITH AMPLE OFF-STREET PARKING AND INTERNALLY OFFERS VERSATILE ACCOMMODATION WITH UP TO 6 INDIVIDUAL ROOMS PLUS STAFF FACILITIES EXTENDING TO CIRCA. 280 SQ M / 3000 SQ FT IN A MOST LOGISTICALLY CENTRAL LOCATION.

# **PROPERTY FEATURES:**

- LANDMARK FORMER PRIMARY SCHOOL FOR RENT.
- SITUATED ON A PROMINENT VILLAGE SITE.
- > SUPERB ROAD FRONTAGE.
- > SITE EXTENDING TO CIRCA. 1 ACRE.
- > SPACIOUS & VERSATILE ACCOMMODATION.
- > INTENALLY APPROX. 280 SQ M / 3000 SQ FT.
- GENEROUS PARKING AREA TO FRONT.
- > LOGISTICALLY CENTRAL LOCATION:
  - BENBURB VILLAGE CENTRE: APPROX. 0.1 MILES.
  - MOY: APPROX. 4 MILES.
  - ARMAGH CITY: APPROX. 7.5 MILES.
  - DUNGANNON: APPROX. 8 MILES.
  - PORTADOWN: 14 MILES.
- > OIL FIRED CENTRAL HEATING.
- > STAFF FACILITIES INCLUDING KITCHEN & TOILETS.
- WOULD BE IDEAL FOR A NUMBER OF USES S.T.P.P.