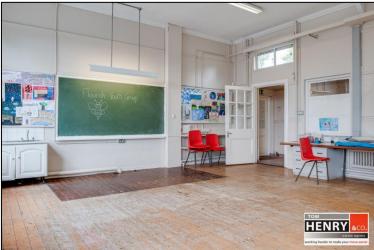

## ENTRANCE:

GLAZED DOUBLE ENTRANCE DOORS.

KITCHEN AREA: 3.6M X 4M

# DIABLED TOILET:

ROOM 1: 6.4M X 7.4M

FORMER CANTEEN: 5M X 5.1M

ROOM 2: 6.4M X 11.5M

ROOM 3: 1.9M X 3.4M

ROOM 4: 3.1M X 3.2M

ROOM 5: 1.9M X 3.4M

TOILETS: