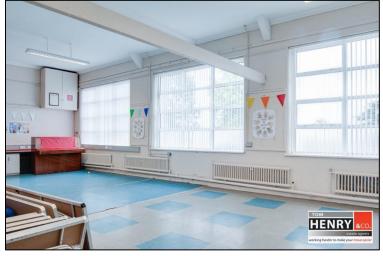

# DIABLED TOILET:

ROOM 1: 6.4M X 7.4M

FORMER CANTEEN: 5M X 5.1M

ROOM 2: 6.4M X 11.5M

ROOM 3: 1.9M X 3.4M

ROOM 4: 3.1M X 3.2M

ROOM 5: 1.9M X 3.4M

TOILETS: