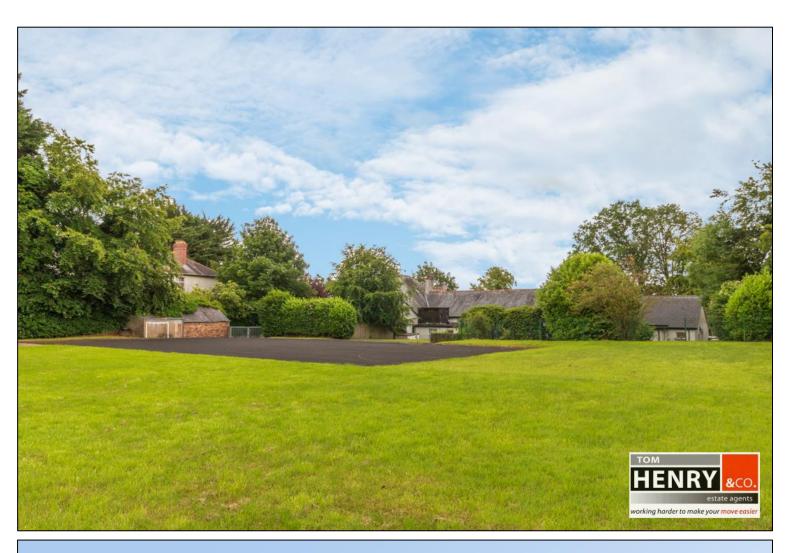

## **OUTSIDE:**

TARMAC PARKING AREA TO FRONT.

GENEROUS AREA TO REAR ACCESSED VIA REAR DOOR & A RIGHT OF WAY TO SIDE – AREA LAID TO TARMAC & GRASS (FORMER PLAYGROUND).