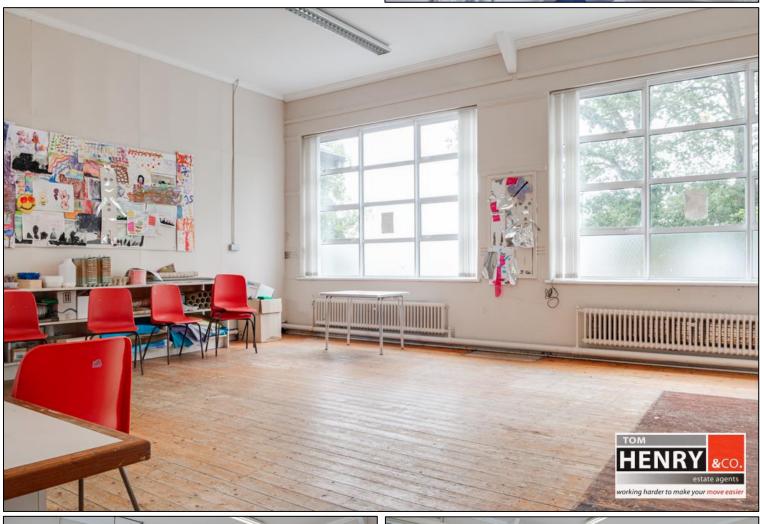

# DIABLED TOILET:

ROOM 1: 6.4M X 7.4M

FORMER CANTEEN: 5M X 5.1M

ROOM 2: 6.4M X 11.5M

ROOM 3: 1.9M X 3.4M

ROOM 4: 3.1M X 3.2M

ROOM 5: 1.9M X 3.4M

TOILETS: