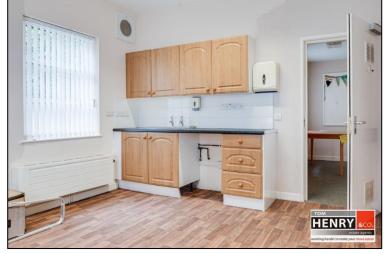

## ENTRANCE:

GLAZED DOUBLE ENTRANCE DOORS.

KITCHEN AREA: 3.6M X 4M

## **UTILITY STORES:**