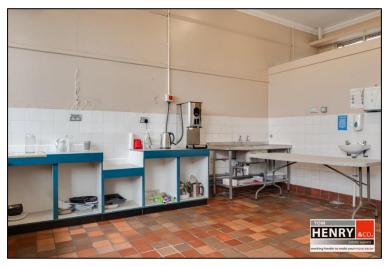

## ENTRANCE:

GLAZED DOUBLE ENTRANCE DOORS.

KITCHEN AREA: 3.6M X 4M

# DIABLED TOILET:

ROOM 1: 6.4M X 7.4M

FORMER CANTEEN: 5M X 5.1M

ROOM 2: 6.4M X 11.5M

ROOM 3: 1.9M X 3.4M

ROOM 4: 3.1M X 3.2M

ROOM 5: 1.9M X 3.4M

TOILETS: