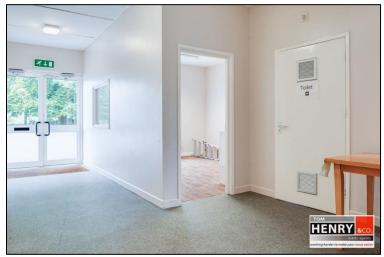

## ENTRANCE:

GLAZED DOUBLE ENTRANCE DOORS.

KITCHEN AREA: 3.6M X 4M

# DIABLED TOILET:

ROOM 1: 6.4M X 7.4M

FORMER CANTEEN: 5M X 5.1M

ROOM 2: 6.4M X 11.5M

ROOM 3: 1.9M X 3.4M

ROOM 4: 3.1M X 3.2M

ROOM 5: 1.9M X 3.4M

TOILETS: