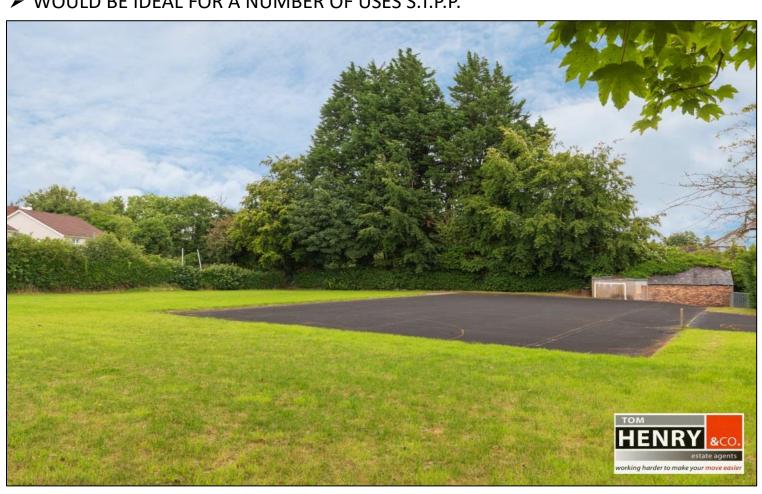

## **OUTSIDE:**

TARMAC PARKING AREA TO FRONT.

GENEROUS AREA TO REAR ACCESSED VIA REAR DOOR & A RIGHT OF WAY TO SIDE – AREA LAID TO TARMAC & GRASS (FORMER PLAYGROUND).