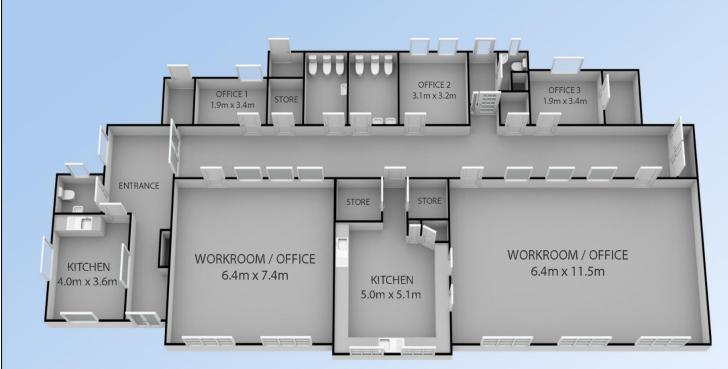

## ENTRANCE:

GLAZED DOUBLE ENTRANCE DOORS.

KITCHEN AREA: 3.6M X 4M

# DIABLED TOILET:

ROOM 1: 6.4M X 7.4M

FORMER CANTEEN: 5M X 5.1M

ROOM 2: 6.4M X 11.5M

ROOM 3: 1.9M X 3.4M

ROOM 4: 3.1M X 3.2M

ROOM 5: 1.9M X 3.4M

TOILETS:

## **UTILITY STORES:**

### FLOORPLANS FOR I.D. PURPOSES ONLY.

Benburb Primary School 85 Main Street Benburb, BT71 7LG

(Floorplan for illustrative purposes only)