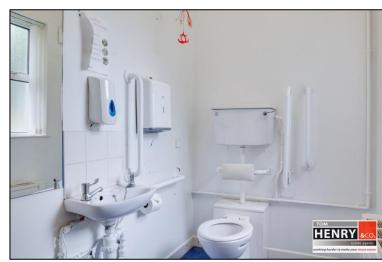

# DIABLED TOILET:

ROOM 1: 6.4M X 7.4M

FORMER CANTEEN: 5M X 5.1M

ROOM 2: 6.4M X 11.5M

ROOM 3: 1.9M X 3.4M

ROOM 4: 3.1M X 3.2M

ROOM 5: 1.9M X 3.4M

TOILETS: