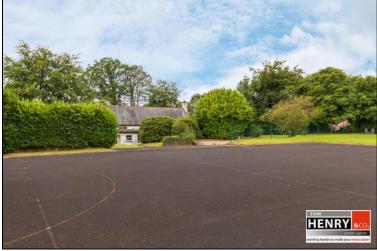

## **OUTSIDE:**

TARMAC PARKING AREA TO FRONT.

GENEROUS AREA TO REAR ACCESSED VIA REAR DOOR & A RIGHT OF WAY TO SIDE – AREA LAID TO TARMAC & GRASS (FORMER PLAYGROUND).