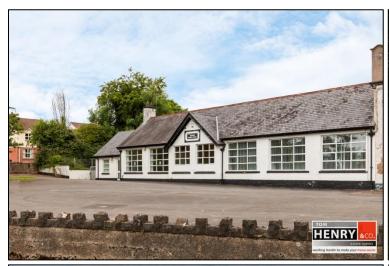

# FORMER PRIMARY SCHOOL 85 MAIN STREET BENBURB DUNGANNON CO. TYRONE BT71 7LG

working harder to make your move easier

26 Church Street, Dungannon, Co.Tyrone, N. Ireland BT71 6AB

T: (028) 8772 6992 F: (028) 8772 6460 E: tom@tomhenryandco.com

# LANDMARK BUILDING ON A GENEROUS & PROMINENT SITE

SITUATED ON A PROMINENT SITE EXTENDING TO CIRCA. 1 ACRES WITH SUPERB ROAD FRONTAGE IN BUSTLING BENBURB VILLAGE THIS FORMER PRIMARY SCHOOL IS SURE TO APPEAL TO A WIDE RANGE OF PERSPECTIVE BUSINESS USERS; FROM CHILDCARE PROVIDERS, AS TREATMENT ROOMS FOR THE LEISURE / HEALTH SECTOR OR AS PROFESSIONAL OFFICE SPACE – SUBJECT TO REQUIRED CONSENTS.