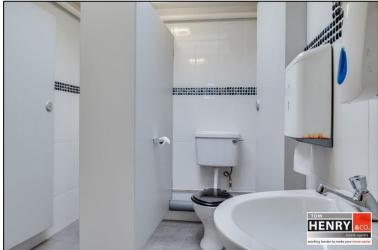

# DIABLED TOILET:

ROOM 1: 6.4M X 7.4M

FORMER CANTEEN: 5M X 5.1M

ROOM 2: 6.4M X 11.5M

ROOM 3: 1.9M X 3.4M

ROOM 4: 3.1M X 3.2M

ROOM 5: 1.9M X 3.4M

TOILETS: