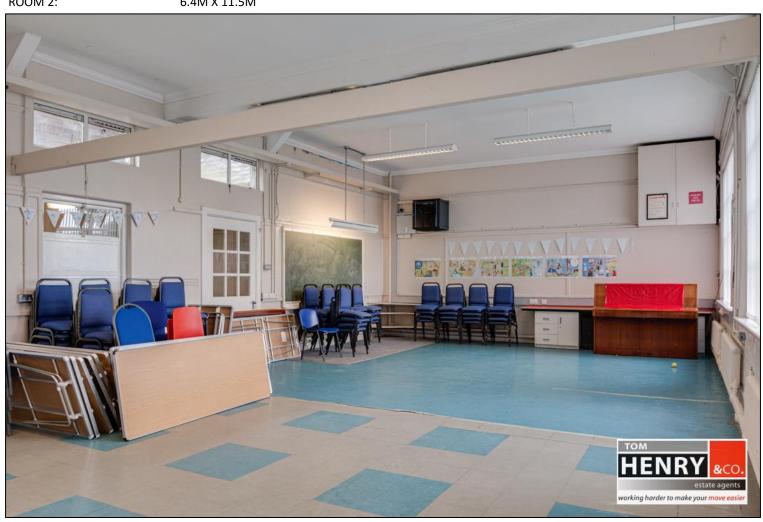

# DIABLED TOILET:

ROOM 1: 6.4M X 7.4M

FORMER CANTEEN: 5M X 5.1M

ROOM 2: 6.4M X 11.5M

ROOM 3: 1.9M X 3.4M

ROOM 4: 3.1M X 3.2M

ROOM 5: 1.9M X 3.4M

TOILETS: