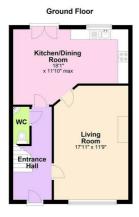

## **Ground Floor**

As you walk in to this property there is a lovely welcoming porch, to the left there is a large living area with a feature fireplace. There is also a door into the kitchen from the living room. The Kitchen/Dining room is nice and open, with patio doors which lets in lots of natural light. As you come back into the hallway from the kitchen there is a downstairs W.C - perfect for when you have visitors over.