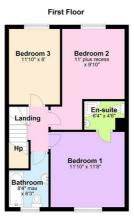

## First Floor

The first floor of the property comprises of 3 double bedrooms. The master bedroom has an ensuite, featuring a shower. There is also a family bathroom on the first floor.