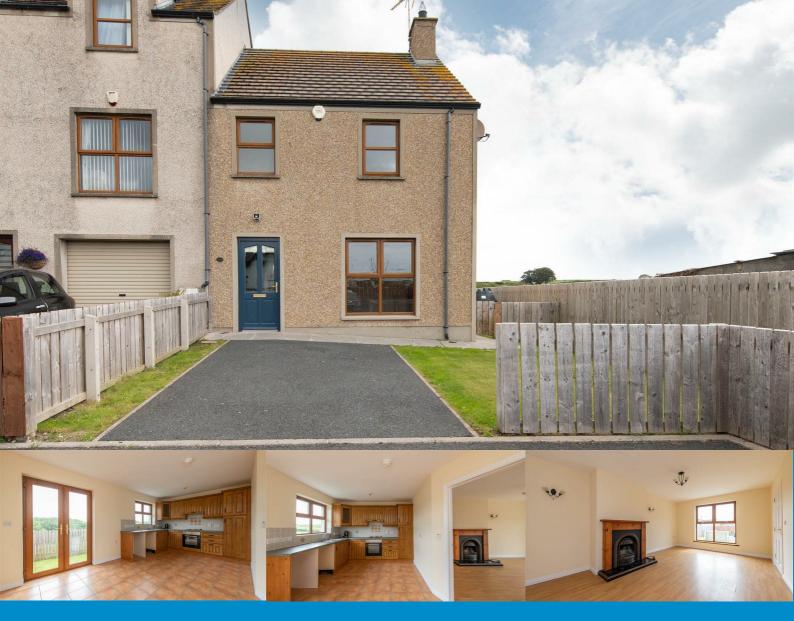

# **10a Clanmaghery Court**Ballykinler BT30 8EZ

Offers In The Region Of £139,950

- End Terrance Property
- 3 Bedroom
- 1 Bedroom with En-Suite
- Chain Free Sale
- Kitchen/Dining Room
- Living Room with Feature Fireplace
- Downstairs WC
- Easily Maintained Lawn to Front & Back
- Contact Aoibheann to Arrange A Viewing on 07710308955
- Call Donnan to arrange your financial advice on 07545576819

This 3 bed end terrace property in the village of Ballykinler comprises of living room, kitchen/dining room with patio doors leading to enclosed rear garden, and downstairs WC. On the first floor there are 3 bedrooms 1 with an en-suite, and a family bathroom.

Ballykinler is approximately 15 minutes drive from Downpatrick and Newcastle respectively, this is a beautifully presented chain-free home and is a welcomed addition to the thriving property market which is sure to appeal to a variety of purchasers.

## **Ground Floor**

As you walk in to this property there is a lovely welcoming porch, to the left there is a large living area with a feature fireplace. There is also a door into the kitchen from the living room. The Kitchen/Dining room is nice and open, with patio doors which lets in lots of natural light. As you come back into the hallway from the kitchen there is a downstairs W.C - perfect for when you have visitors over.

#### **Outside Area**

There is an easily maintained garden to the back of the property, and an easily maintained lawn at the front of the property. There is also off street parking available for 2 cars.