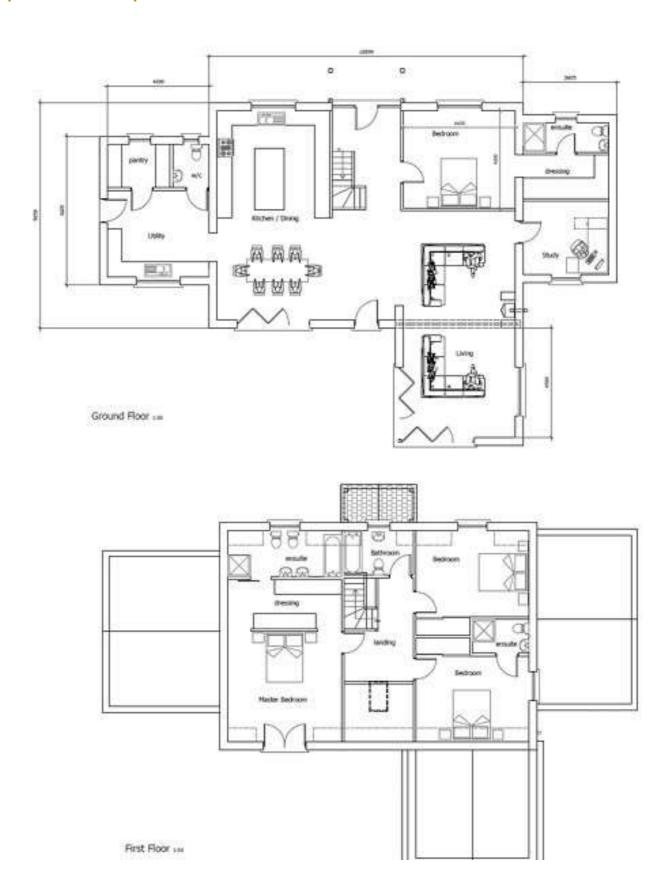

land golf course, schools, bowling green, doctors surgery, etc is some 2.5 miles. Bude, well known for its safe sandy surfing beaches is some 9 miles, Okehampton, the gateway to Dartmoor, is some 22 miles. The Cathedral and University City of Exeter is some 42 miles, whilst the port and market town of Bideford is some 21 miles and the regional North Devon Centre of Barnstaple is some 30 miles.

#### The Plans

Planning permission has been granted with reserved matters, further details are available to view on the Torridge planning portal with reference 1/1297/2022/FUL.

#### Services

Bond Oxborough Phillips are offering each plot as a serviced site and will include mains connections for electricity, water, drainage and super fast broadband.

# Changing Lifestyles

### Proposed Floorplan



## Changing Lifestyles



We have the facility to refer purchasers and vendors to conveyancing, mortgage advisors and Surveyors. It is your decision if you choose to deal with any of these companies however should you choose to use them we would receive a referral fee from them for recommending you. We will receive a referral fee between £50 - £300 depending on the company & individual circumstances. We have carefully selected these associates for the quality of their work and customer service levels.

Consumer Protection Regulations: We have not tested any apparatus, equipment, fixtures and fittings or services and so cannot verify that they are in working order or fit for the purpose. References to the Tenure of a Property are based on information supplied by the seller. We have not ha