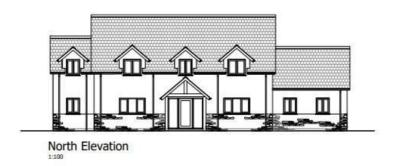

Plot B, Derril Development site 'The Rivers' Derril Pyworthy Devon EX22 6YB



### Guide Price: £250,000 Freehold



Development Site, Derril, Pyworthy, Holsworthy, Devon, EX22 6YB



#### Overview

Situated in between the popular market Town of Holsworthy and Bude on the stunning North Cornish coastline within this select development of 6 executive family homes. Bond Oxborough Phillips are proud to bring to the market, a generous sized serviced building plot with detailed planning permission granted for a substantial large 4 bedroom 2 ensuite detached house of approximately 300sq meters, with generous size gardens. The site occupies a quiet location within the Hamlet, being within a short drive to local amenities in the nearby town.

#### **Directions**

From the centre of Holsworthy proceed on the A3072 Bude road for approximately 1 mile and take the first left hand turning signposted Pyworthy. Follo