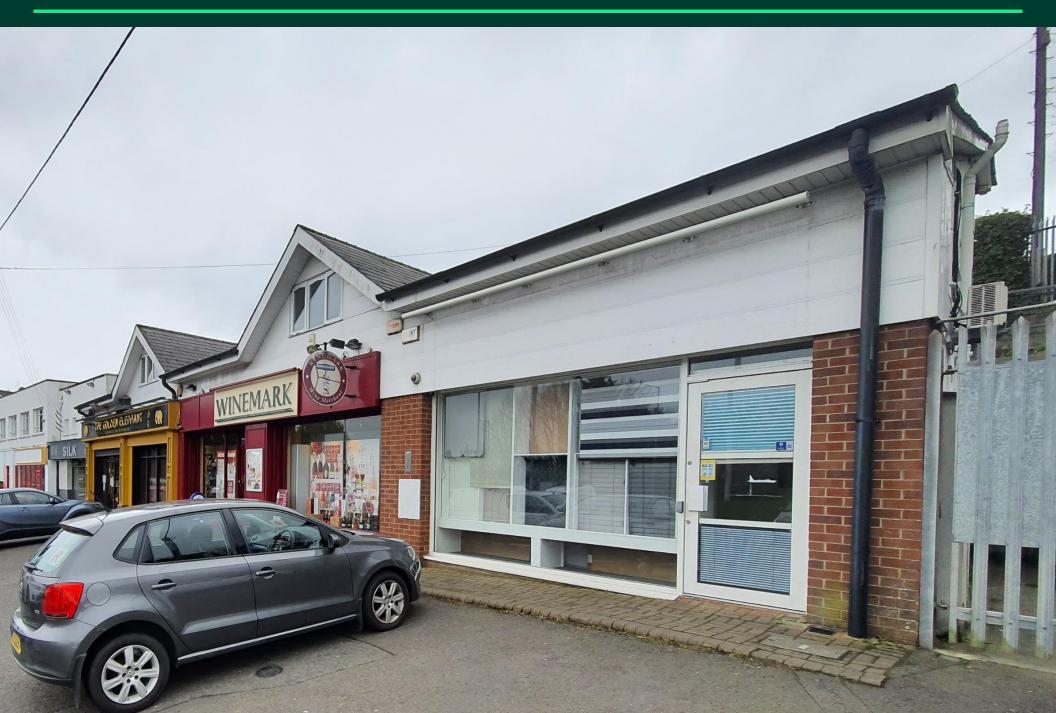

## Location

The property is located on the Saintfield Road in South Belfast, approximately 3 miles from the city centre.

It is in close proximity to the Saintfield Road junction and the A55 outer ring which provides ease of access to Lisburn, North Down and Carryduff while Forestside Shopping Centre and Drumkeen retail park are short distance away.

Neighbouring occupiers include Tesco Express, Winemark and Subway.

The unit further benefits from a glazed frontage, on-site car parking and a security alarm system.