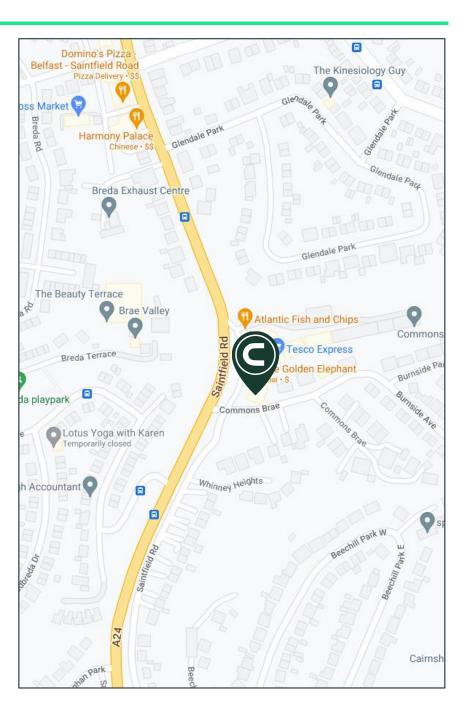

## Location

The property is located on the Saintfield Road in South Belfast, approximately 3 miles from the city centre.

It is in close proximity to the Saintfield Road junction and the A55 outer ring which provides ease of access to Lisburn, North Down and Carryduff while Forestside Shopping Centre and Drumkeen retail park are short distance away.