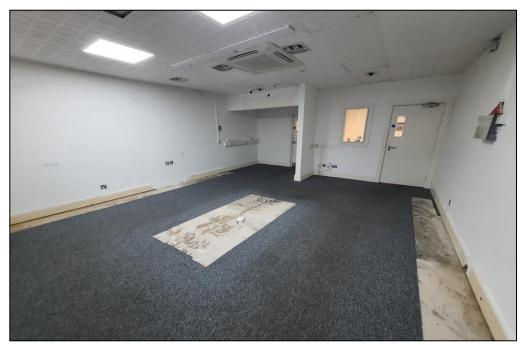

# Description

The property provides accommodation over ground and first floor and is finished to include carpeted floors, recessed fluorescent strip lighting and a suspended ceiling. The first floor comprises an ancillary office with kitchen and W.C facilities.

# Accommodation

| Area         | Sq Ft | Sq M  |
|--------------|-------|-------|
| Ground Floor | 553   | 51.41 |
| First Floor  | 400   | 37.19 |
| Total        | 953   | 88.6  |