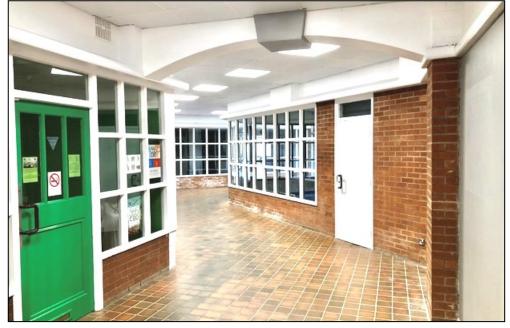

## **Unit 8 The Diamond Arcade, Coleraine**

## **Summary**

- Affordable retail premises.
- Located within The Diamond Arcade in the centre of Coleraine Town, close to 'The Mall' DOE car park.
- Net Internal Area of c.376 sq ft (c.35.0 sq m).
- Flexible terms and incentives available.
- Available Immediately.

## **Accommodation**

**Net Internal Area** 

**Net Internal Area:** 

c.376 sq ft c.35.0 sq m

ALL MAPS ARE FOR IDENTIFICATION PURPOSES ONLY

Lease Details:

Rent: £4,500 per annum

Term: Terms Negotiable