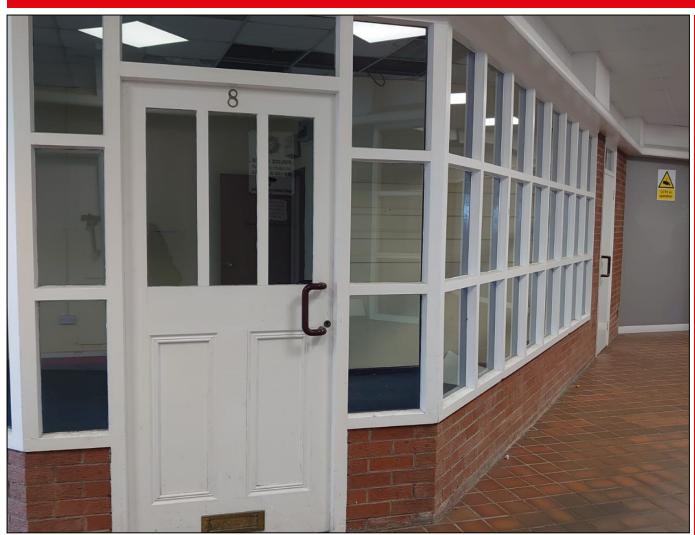

## **Unit 8 The Diamond Arcade, Coleraine**

## **Summary**

- Affordable retail premises.
- Located within The Diamond Arcade in the centre of Coleraine Town, close to 'The Mall' DOE car park.
- Net Internal Area of c.376 sq ft (c.35.0 sq m).
- Flexible terms and incentives available.
- Available Immediately.

## **Accommodation**

**Net Internal Area** 

**Net Internal Area:** 

c.376 sq ft c.35.0 sq m

ALL MAPS ARE FOR IDENTIFICATION PURPOSES ONLY

Lease Details:

Rent: £4,500 per annum

Term: Terms Negotiable