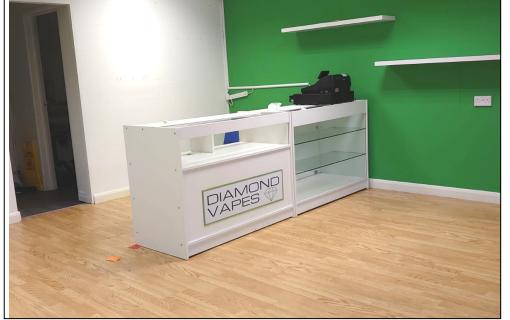

# To Let Unit 5 The Diamond Arcade, Coleraine

#### Summary

- Affordable retail premises.
- Located within The Diamond Arcade in the centre of Coleraine Town, close to 'The Mall' DOE car park.
- Net Internal Area of c.385 sq ft (c.35.79 sq m).
- Flexible terms and incentives available.
- Available Immediately.

### **Retail Unit**