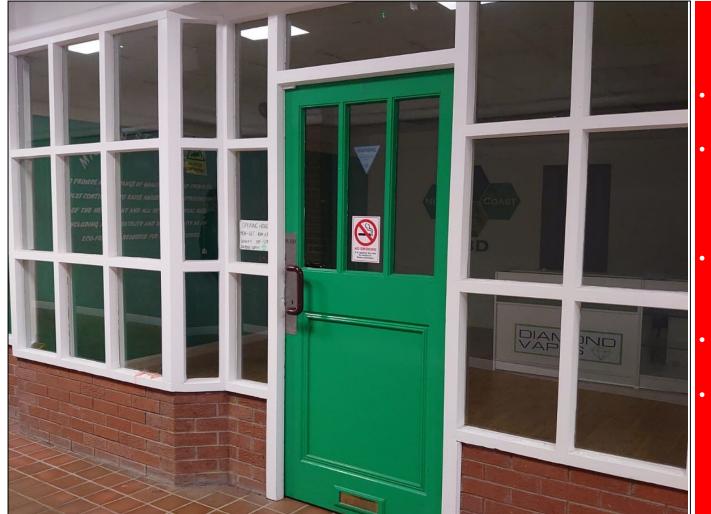

# To Let Unit 5 The Diamond Arcade, Coleraine

#### Summary

- Affordable retail premises.
- Located within The Diamond Arcade in the centre of Coleraine Town, close to 'The Mall' DOE car park.
- Net Internal Area of c.385 sq ft (c.35.79 sq m).
- Flexible terms and incentives available.
- Available Immediately.

### **Retail Unit**