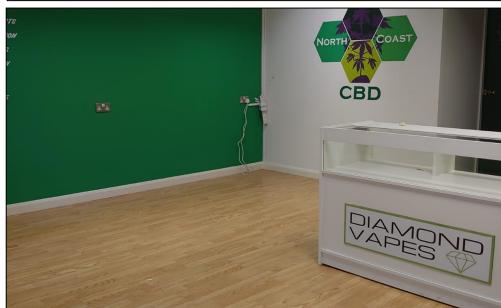

# To Let Unit 5 The Diamond Arcade, Coleraine

#### Summary

- Affordable retail premises.
- Located within The Diamond Arcade in the centre of Coleraine Town, close to 'The Mall' DOE car park.
- Net Internal Area of c.385 sq ft (c.35.79 sq m).
- Flexible terms and incentives available.
- Available Immediately.

### **Retail Unit**