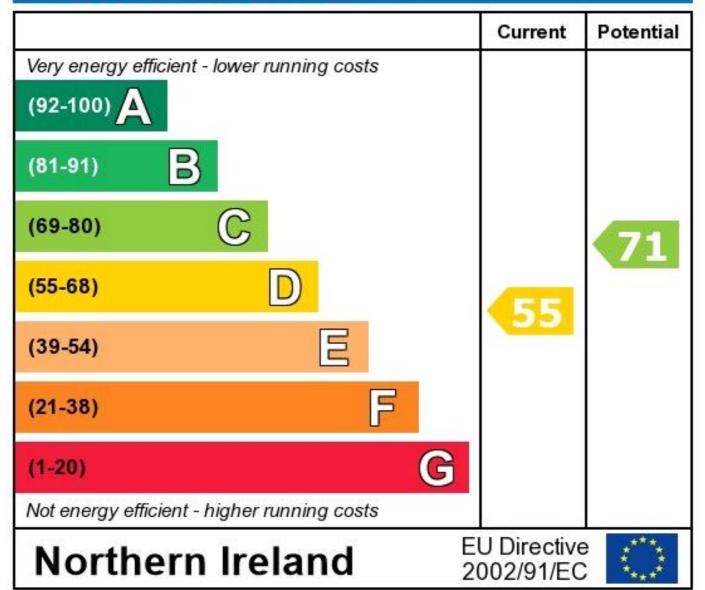

## **Energy Efficiency Rating**

The energy efficiency rating is a measure of the overall efficiency of a home. The higher the rating the more energy efficient the home is and the lower the fuel bills will be.