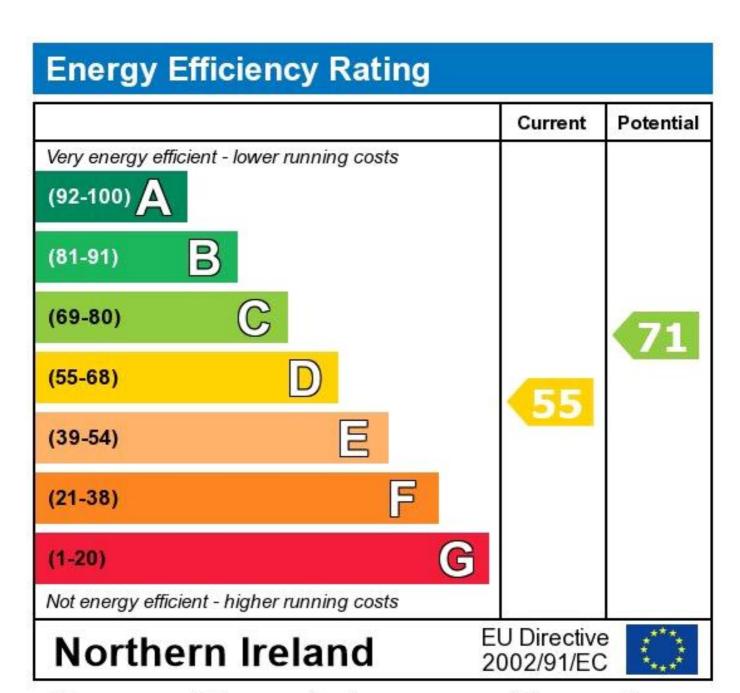

The energy efficiency rating is a measure of the overall efficiency of a home. The higher the rating the more energy efficient the home is and the lower the fuel bills will be.

Telephone 02828580400
Reference RL0010
Additional Information