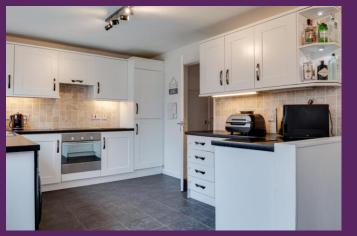

\* Spacious kitchen with range of appliances open plan to dining room

\* Three well-proportioned bedrooms

\* Contemporary family bathroom with three piece white suite

\* Gas fired central heating & double glazed windows

KITCHEN: (3.47m x 3.08m) Range of high and low level units, granite effect laminate worksurfaces, 1 ½ bowl stainless steel sink unit, 4 ring ceramic hob with concealed extractor over, single under counter oven, integrated fridge/freezer, plumbed for washing machine, vented for tumble dryer, under counter

lighting, tiled floor, part tiled walls, ceiling spotlights, door to rear. Open to...

DINING ROOM: (3.08m x 2.71m) French doors to rear garden. Tiled floor.

FIRST FLOOR

BEDROOM (1): (4.63m x 3.10m) Bay window.