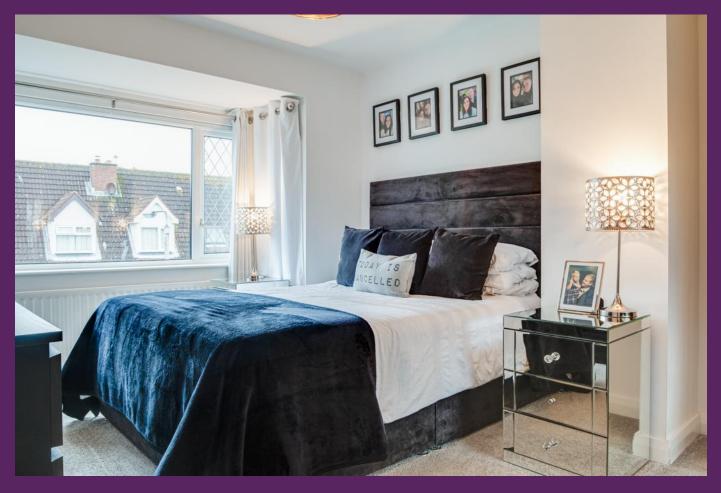

lighting, tiled floor, part tiled walls, ceiling spotlights, door to rear. Open to...

DINING ROOM: (3.08m x 2.71m) French doors to rear garden. Tiled floor.

FIRST FLOOR

BEDROOM (1): (4.63m x 3.10m) Bay window.

BEDROOM (2): (4.12m x 3.18m)

BEDROOM (3): (3.00m x 2.97m)

BATHROOM: Contemporary three piece white suite comprising vanity unit with wash hand basin, panelled bath with plumbed shower over, glass shower screen and low flush WC. Stainless steel heated towel rail. storage cupboard housing gas boiler. Tile effect UPVC wall panelling, wood effect laminate flooring.