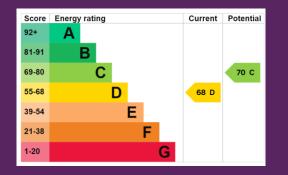

ide additional parking for two more cars, a caravan or even a boat! The rear of the property is fully enclosed and laid in lawn with a large feature paved patio area and there is plenty of space to entertain family and friends when the sun shines. In addition, there is a fabulous garden room that is currently being utilised as a home hair salon. With both a power and water supply, this superb space offers a multitude of options from a home office, gym or a teenagers den.

Stratford Road is a very popular area of Bangor and is ideally located close to primary and secondary schools and there are excellent public transport links into the town centre and beyond. Commuters will love the easy access to the main routes to Belfast making this a fabulous opportunity for the lucky purchaser!













## THIS PROPERTY COMPRISES

**GROUND FLOOR** 

UPVC front door to...

ENTRANCE HALL: Solid wood floor. Understair storage cupboard.

LIVING ROOM: (4.71m x 4.15m) Bay window. Hole in the wall fireplace with tiled hearth and multi-fuel burning stove. Solid wood flooring.

KITCHEN: (3.47m x 3.08m) Range of high and low level units, granite effect laminate worksurfaces, 1 ½ bowl stainless steel sink unit, 4 ring ceramic hob with concealed extractor over, single under counter oven, integrated fridge/freezer, plumbed for washing machine, vented for tumble dryer, under counter

lighting, tiled floor, part tiled walls, ceiling spotlights, door to rear. Open to...

DINING ROOM: (3.08m x 2.71m) French doors to rear garden. Tiled floor.

FIRST FLOOR

BEDROOM (1): (4.63m x 3.10m) Bay window.

BE