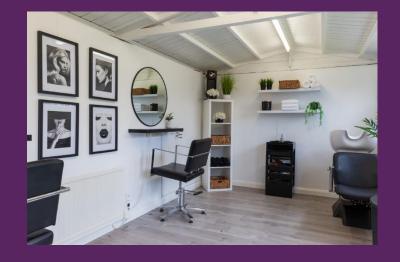

\* Driveway and tarmac front garden area providing parking for 4 cars

\* Fully enclosed rear garden laid in lawn with large feature paved patio area

\* Fabulous garden room, ideal for use as a salon, home office, teenagers den

Externally to the front is a tarmac driveway providing parking for two cars and the front garden area has also been laid in tarmac to provide additional parking for two more cars, a caravan or even a boat! The rear of the property is fully enclosed and laid in lawn with a large feature paved patio area and there is plenty of space to entertain family and friends when the sun shines. In addition, there is a fabulous garden room that is currently being utilised as a home hair salon. With both a power and water supply, this superb space offers a multitude of options from a home office, gym or a teenagers den.

GARDEN ROOM: (5.90m x 2.82m) Power supply and hot and cold water supply. Wall heater.

2 Innotec Drive, Bangor, County Down, BT19 7PD T: 02891 180081 | 365estateagents.co.uk | info@365estateagents.co.uk