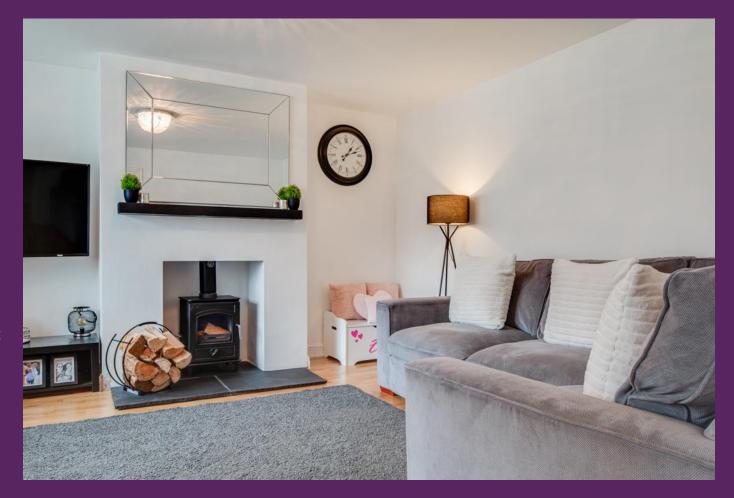

# 29 Stratford Road

\* Excellent detached family home in the popular Stratford area of Bangor

\* Well-presented throughout and ready to move into

\* Living room with feature inglenook fireplace with multi-fuel burning stove

Downstairs comprises a welcoming entrance hall, a living room with feature bay window and fireplace with multi-fuel burning stove and a spacious kitchen which is open plan to the family/dining room with French doors to the rear. Upstairs there are three well-proportioned bedrooms and a contemporary bathroom with a three piece white suite.

## THIS PROPERTY COMPRISES

**GROUND FLOOR** 

UPVC front door to...

ENTRANCE HALL: Solid wood floor. Understair storage cupboard.

LIVING ROOM: (4.71m x 4.15m) Bay window. Hole in the wall fireplace with tiled hearth and multi-fuel burning stove. Solid wood flooring.