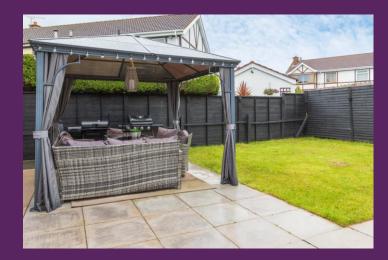

\* Driveway and tarmac front garden area providing parking for 4 cars

\* Fully enclosed rear garden laid in lawn with large feature paved patio area

\* Fabulous garden room, ideal for use as a salon, home office, teenagers den

Externally to the front is a tarmac driveway providing parking for two cars and the front garden area has also been laid in tarmac to provide additional parking for two more cars, a caravan or even a boat! The rear of the property is fully enclosed and laid in lawn with a large feature paved patio area and there is plenty of space to entertain family and friends when the sun shines. In addition, there is a fabulous garden room that is currently being utilised as a home hair salon. With both a power and water supply, this superb space offers a multitude of options from a home office, gym or a teenagers den.

### OUTSIDE

Tarmac driveway providing parking for 2 cars. Front garden laid in tarmac providing additional parking for 2 cars.

Fully enclosed rear garden laid in lawn with a feature large paved patio area.