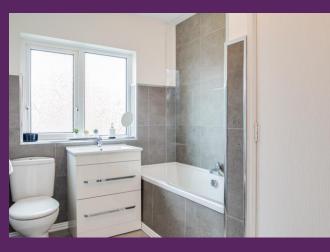

\* Spacious kitchen with range of appliances open plan to dining room

\* Three well-proportioned bedrooms

\* Contemporary family bathroom with three piece white suite

\* Gas fired central heating & double glazed windows

BEDROOM (2): (4.12m x 3.18m)

BEDROOM (3): (3.00m x 2.97m)

BATHROOM: Contemporary three piece white suite comprising vanity unit with wash hand basin, panelled bath with plumbed shower over, glass shower screen and low flush WC. Stainless steel heated towel rail. storage cupboard housing gas boiler. Tile effect UPVC wall panelling, wood effect laminate flooring.