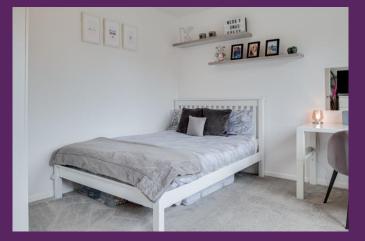

\* Spacious kitchen with range of appliances open plan to dining room

\* Three well-proportioned bedrooms

\* Contemporary family bathroom with three piece white suite

\* Gas fired central heating & double glazed windows

Downstairs comprises a welcoming entrance hall, a living room with feature bay window and fireplace with multi-fuel burning stove and a spacious kitchen which is open plan to the family/dining room with French doors to the rear. Upstairs there are three well-proportioned bedrooms and a contemporary bathroom with a three piece white suite.

BEDROOM (2): (4.12m x 3.18m)

BEDROOM (3): (3.00m x 2.97m)

BATHROOM: Contemporary three piece white suite comprising vanity unit with wash hand basin, panelled bath with plumbed shower over, glass shower screen and low flush WC. Stainless steel heated towel rail. storage cupboard housing gas boiler. Tile effect UPVC wall panelling, wood effect laminate flooring.