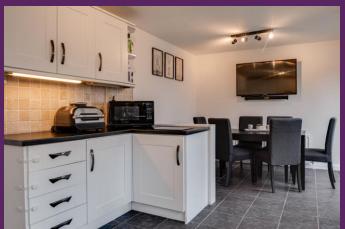

\* Spacious kitchen with range of appliances open plan to dining room

\* Three well-proportioned bedrooms

\* Contemporary family bathroom with three piece white suite

\* Gas fired central heating & double glazed windows

KITCHEN: (3.47m x 3.08m) Range of high and low level units, granite effect laminate worksurfaces, 1 ½ bowl stainless steel sink unit, 4 ring ceramic hob with concealed extractor over, single under counter oven, integrated fridge/freezer, plumbed for washing machine, vented for tumble dryer, under counter

lighting, tiled floor, part tiled walls, ceiling spotlights, door to rear. Open to...

DINING ROOM: (3.08m x 2.71m) French doors to rear garden. Tiled floor.

FIRST FLOOR

BEDROOM (1): (4.63m x 3.10m) Bay window.