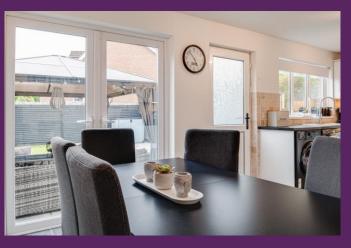

\* Spacious kitchen with range of appliances open plan to dining room

\* Three well-proportioned bedrooms

\* Contemporary family bathroom with three piece white suite

\* Gas fired central heating & double glazed windows

KITCHEN: (3.47m x 3.08m) Range of high and low level units, granite effect laminate worksurfaces, 1 ½ bowl stainless steel sink unit, 4 ring ceramic hob with concealed extractor over, single under counter oven, integrated fridge/freezer, plumbed for washing machine, vented for tumble dryer, under counter

lighting, tiled floor, part tiled walls, ceiling spotlights, door to rear. Open to...

DINING ROOM: (3.08m x 2.71m) French doors to rear garden. Tiled floor.

FIRST FLOOR

BEDROOM (1): (4.63m x 3.10m) Bay window.