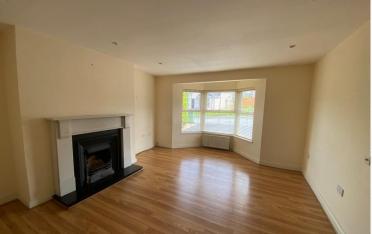

## DESCRIPTION

The subject comprises a split level detached dwelling with private driveway and enclosed rear garden.

Internally the accommodation is arranged over 3 floors and comprises 2 receptions, 4 bedrooms to include 3 with en-suites, kitchen / dining, utility, bathroom and w.c.

## ACCOMMODATION

| Description             | Area (m)    |
|-------------------------|-------------|
| LOWER GROUND FLOOR      |             |
| Bedroom 1 with en-suite | 5.08 x 4.12 |
| Bedroom 2 with en-suite | 4.24 x 5.46 |
| GROUND FLOOR            |             |
| Living Room             | 4.29 x 5.94 |
| Family Room             | 3.52 x 5.90 |
| Kitchen / Dining        | 5.68 x 3.37 |
| Laundry                 | 3.66 x 1.99 |
| W.C                     | 1.17 x 2.81 |
| FIRST FLOOR             |             |
| Bedroom 3               | 4.29 x 5.06 |
| En-suite                | 4.29 x 2.85 |
| Bedroom 4               | 4.86 x 3.89 |
| Bathroom                | 3.69 x 1.87 |