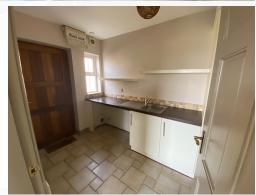

## DESCRIPTION

The subject comprises a split level detached dwelling with private driveway and enclosed rear garden.

Internally the accommodation is arranged over 3 floors and comprises 2 receptions, 4 bedrooms to include 3 with en-suites, kitchen / dining, utility, bathroom and w.c.

## ACCOMMODATION

| Description             | Area (m)    |
|-------------------------|-------------|
| LOWER GROUND FLOOR      |             |
| Bedroom 1 with en-suite | 5.08 x 4.12 |
| Bedroom 2 with en-suite | 4.24 x 5.46 |
| GROUND FLOOR            |             |
| Living Room             | 4.29 x 5.94 |
| Family Room             | 3.52 x 5.90 |
| Kitchen / Dining        | 5.68 x 3.37 |
| Laundry                 | 3.66 x 1.99 |
| W.C                     | 1.17 x 2.81 |
| FIRST FLOOR             |             |
| Bedroom 3               | 4.29 x 5.06 |
| En-suite                | 4.29 x 2.85 |
| Bedroom 4               | 4.86 x 3.89 |
| Bathroom                | 3.69 x 1.87 |