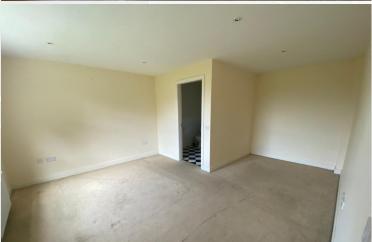

## DESCRIPTION

The subject comprises a split level detached dwelling with private driveway and enclosed rear garden.

Internally the accommodation is arranged over 3 floors and comprises 2 receptions, 4 bedrooms to include 3 with en-suites, kitchen / dining, utility, bathroom and w.c.

## ACCOMMODATION

| Description             | Area (m)    |
|-------------------------|-------------|
| LOWER GROUND FLOOR      |             |
| Bedroom 1 with en-suite | 5.08 x 4.12 |
| Bedroom 2 with en-suite | 4.24 x 5.46 |
| GROUND FLOOR            |             |
| Living Room             | 4.29 x 5.94 |
| Family Room             | 3.52 x 5.90 |
| Kitchen / Dining        | 5.68 x 3.37 |
| Laundry                 | 3.66 x 1.99 |
| W.C                     | 1.17 x 2.81 |
| FIRST FLOOR             |             |
| Bedroom 3               | 4.29 x 5.06 |
| En-suite                | 4.29 x 2.85 |
| Bedroom 4               | 4.86 x 3.89 |
| Bathroom                | 3.69 x 1.87 |