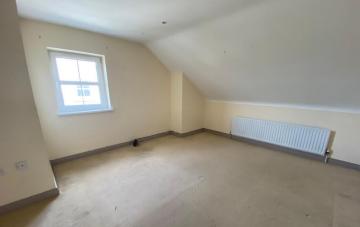

## DESCRIPTION

The subject comprises a split level detached dwelling with private driveway and enclosed rear garden.

Internally the accommodation is arranged over 3 floors and comprises 2 receptions, 4 bedrooms to include 3 with en-suites, kitchen / dining, utility, bathroom and w.c.

## ACCOMMODATION

| Description             | Area (m)    |
|-------------------------|-------------|
| LOWER GROUND FLOOR      |             |
| Bedroom 1 with en-suite | 5.08 x 4.12 |
| Bedroom 2 with en-suite | 4.24 x 5.46 |
| GROUND FLOOR            |             |
| Living Room             | 4.29 x 5.94 |
| Family Room             | 3.52 x 5.90 |
| Kitchen / Dining        | 5.68 x 3.37 |
| Laundry                 | 3.66 x 1.99 |
| W.C                     | 1.17 x 2.81 |
| FIRST FLOOR             |             |
| Bedroom 3               | 4.29 x 5.06 |
| En-suite                | 4.29 x 2.85 |
| Bedroom 4               | 4.86 x 3.89 |
| Bathroom                | 3.69 x 1.87 |