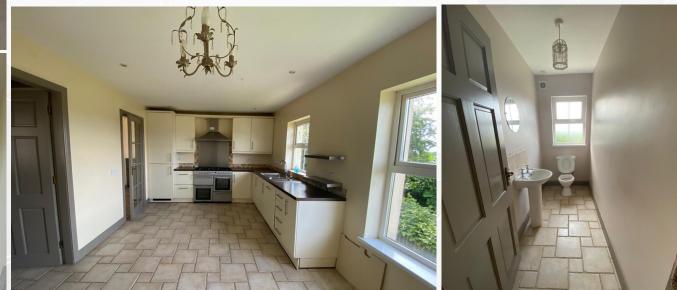

## DESCRIPTION

The subject comprises a split level detached dwelling with private driveway and enclosed rear garden.

Internally the accommodation is arranged over 3 floors and comprises 2 receptions, 4 bedrooms to include 3 with en-suites, kitchen / dining, utility, bathroom and w.c.

## ACCOMMODATION

| Description             | Area (m)    |
|-------------------------|-------------|
| LOWER GROUND FLOOR      |             |
| Bedroom 1 with en-suite | 5.08 x 4.12 |
| Bedroom 2 with en-suite | 4.24 x 5.46 |
| GROUND FLOOR            |             |
| Living Room             | 4.29 x 5.94 |
| Family Room             | 3.52 x 5.90 |
| Kitchen / Dining        | 5.68 x 3.37 |
| Laundry                 | 3.66 x 1.99 |
| W.C                     | 1.17 x 2.81 |
| FIRST FLOOR             |             |
| Bedroom 3               | 4.29 x 5.06 |
| En-suite                | 4.29 x 2.85 |
| Bedroom 4               | 4.86 x 3.89 |
| Bathroom                | 3.69 x 1.87 |