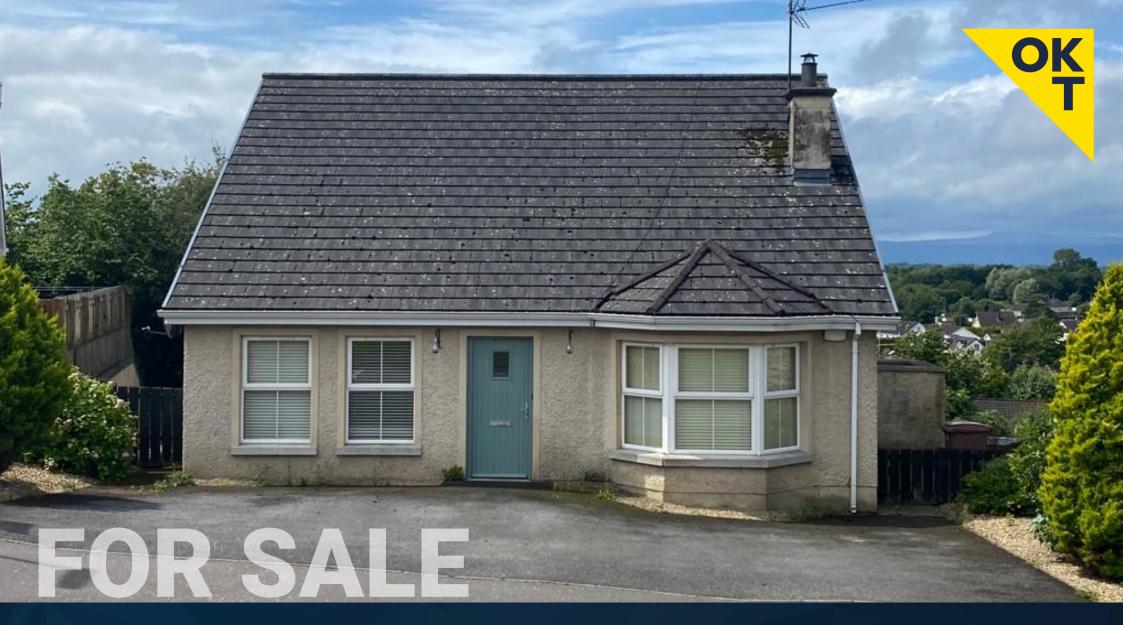

# 33 Carnwood, Lisnaskea, Fermanagh, BT92 OLF

4 Bed , 2 Reception, Detached Dwelling

## DESCRIPTION

The subject comprises a split level detached dwelling with private driveway and enclosed rear garden.

Internally the accommodation is arranged over 3 floors and comprises 2 receptions, 4 bedrooms to include 3 with en-suites, kitchen / dining, utility, bathroom and w.c.

### 33 CARNWOOD, LISNASKEA, FERMANAGH, BT92 0LF

4 BED, 2 RECEPTION, DETACHED DWELLING