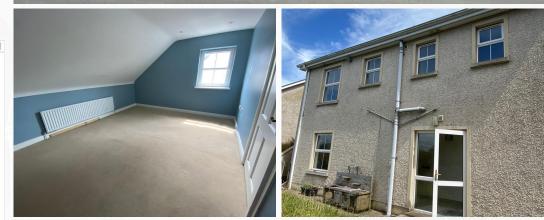

## DESCRIPTION

The subject comprises a split level detached dwelling with private driveway and enclosed rear garden.

Internally the accommodation is arranged over 3 floors and comprises 2 receptions, 4 bedrooms to include 3 with en-suites, kitchen / dining, utility, bathroom and w.c.

## ACCOMMODATION

| Description             | Area (m)    |
|-------------------------|-------------|
| LOWER GROUND FLOOR      |             |
| Bedroom 1 with en-suite | 5.08 x 4.12 |
| Bedroom 2 with en-suite | 4.24 x 5.46 |
| GROUND FLOOR            |             |
| Living Room             | 4.29 x 5.94 |
| Family Room             | 3.52 x 5.90 |
| Kitchen / Dining        | 5.68 x 3.37 |
| Laundry                 | 3.66 x 1.99 |
| W.C                     | 1.17 x 2.81 |
| FIRST FLOOR             |             |
| Bedroom 3               | 4.29 x 5.06 |
| En-suite                | 4.29 x 2.85 |
| Bedroom 4               | 4.86 x 3.89 |
| Bathroom                | 3.69 x 1.87 |