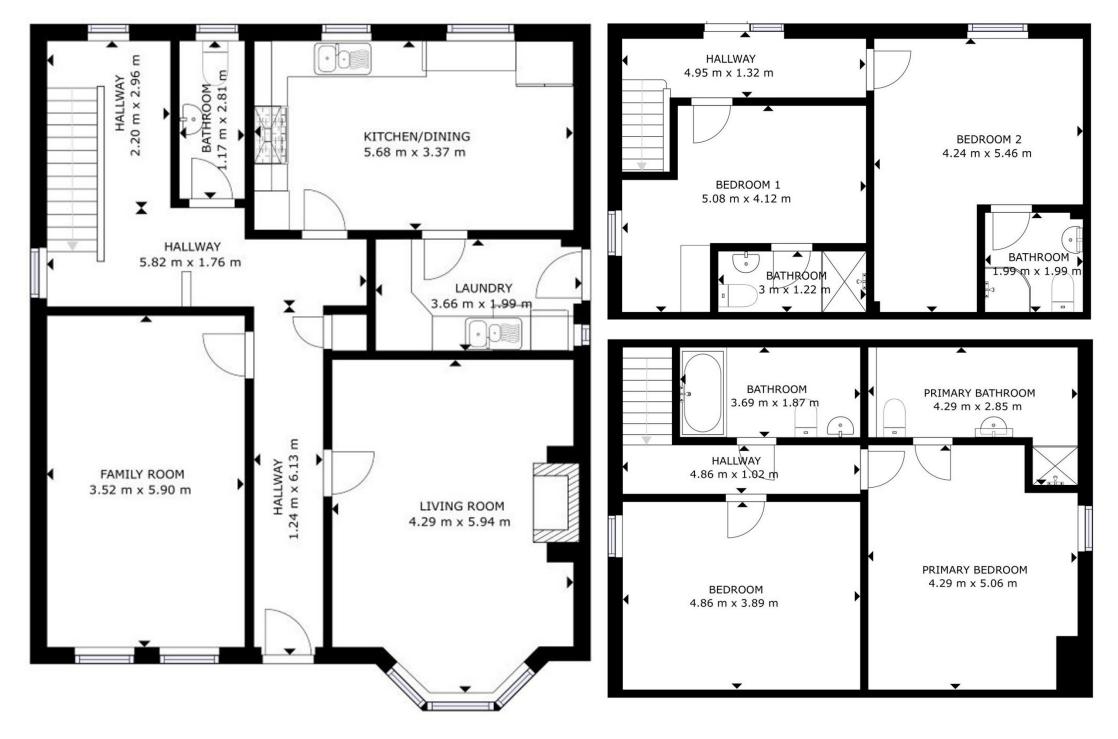

## ACCOMMODATION

| Description             | Area (m)    |
|-------------------------|-------------|
| LOWER GROUND FLOOR      |             |
| Bedroom 1 with en-suite | 5.08 x 4.12 |
| Bedroom 2 with en-suite | 4.24 x 5.46 |
| GROUND FLOOR            |             |
| Living Room             | 4.29 x 5.94 |
| Family Room             | 3.52 x 5.90 |
| Kitchen / Dining        | 5.68 x 3.37 |
| Laundry                 | 3.66 x 1.99 |
| W.C                     | 1.17 x 2.81 |
| FIRST FLOOR             |             |
| Bedroom 3               | 4.29 x 5.06 |
| En-suite                | 4.29 x 2.85 |
| Bedroom 4               | 4.86 x 3.89 |
| Bathroom                | 3.69 x 1.87 |

33 CARNWOOD, LISNASKEA, FERMANAGH, BT92 0LF - FLOOR PLANS