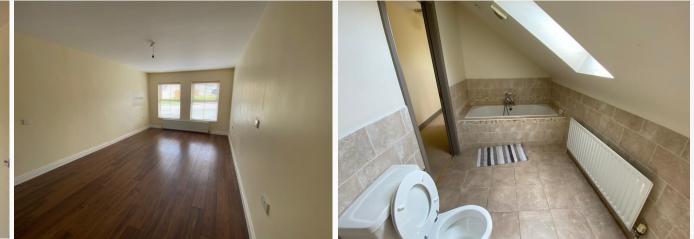

## DESCRIPTION

The subject comprises a split level detached dwelling with private driveway and enclosed rear garden.

Internally the accommodation is arranged over 3 floors and comprises 2 receptions, 4 bedrooms to include 3 with en-suites, kitchen / dining, utility, bathroom and w.c.

## ACCOMMODATION

| Description             | Area (m)    |
|-------------------------|-------------|
| LOWER GROUND FLOOR      |             |
| Bedroom 1 with en-suite | 5.08 x 4.12 |
| Bedroom 2 with en-suite | 4.24 x 5.46 |
| GROUND FLOOR            |             |
| Living Room             | 4.29 x 5.94 |
| Family Room             | 3.52 x 5.90 |
| Kitchen / Dining        | 5.68 x 3.37 |
| Laundry                 | 3.66 x 1.99 |
| W.C                     | 1.17 x 2.81 |
| FIRST FLOOR             |             |
| Bedroom 3               | 4.29 x 5.06 |
| En-suite                | 4.29 x 2.85 |
| Bedroom 4               | 4.86 x 3.89 |
| Bathroom                | 3.69 x 1.87 |