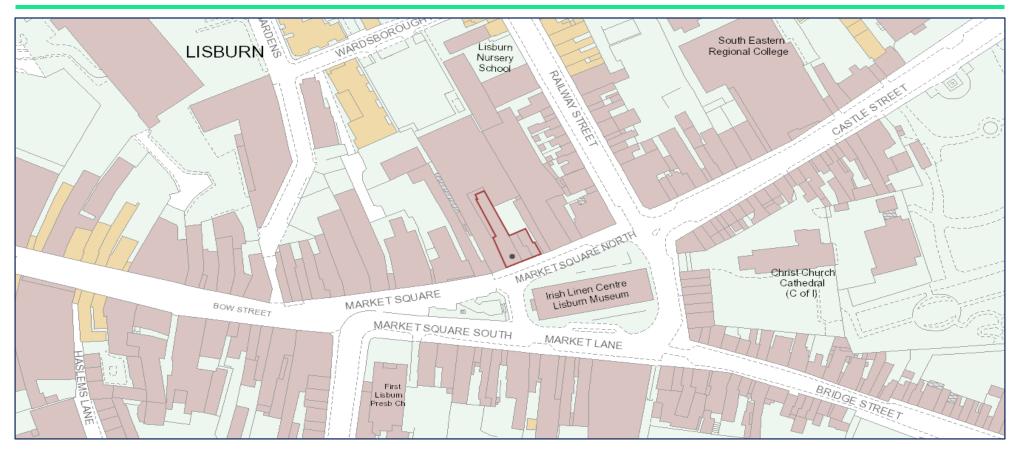

#### Location

Lisburn is one of four cities in Northern Ireland and the third largest in the province. Lisburn has excellent road connections, located at Junction 6 of the M1 motorway, 8 miles west of Belfast. The city also connects directly to the A1 which gives ease of access to Newry and Dublin. The property is situated on Market Square North, opposite the Irish Linen Centre and Museum, running into Bow Street which is regarded as the prime retail pitch in the city centre. Occupiers trading here include River Island, Boots, Superdrug and Poundstretcher.

#### Contact Us

\*Red line for indicative purposes

Stephen Smith

T: +44 (0) 7976 523 666

E: stephen.smith@cbreni.com

**Rory Kelly** 

T: +44 (0) 7557 760 331

E: rory.kelly@cbreni.com