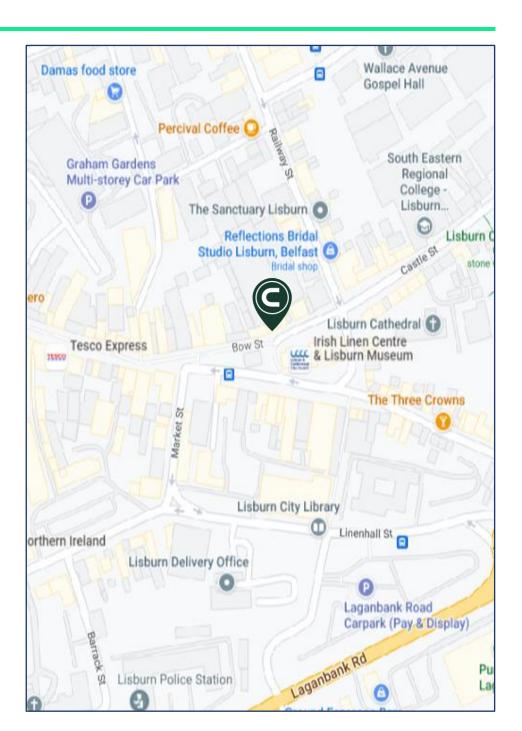

#### Location

Lisburn is one of four cities in Northern Ireland and the third largest in the province. Lisburn has excellent road connections, located at Junction 6 of the M1 motorway, 8 miles west of Belfast. The city also connects directly to the A1 which gives ease of access to Newry and Dublin. The property is situated on Market Square North, opposite the Irish Linen Centre and Museum, running into Bow Street which is regarded as the prime retail pitch in the city centre. Occupiers trading here include River Island, Boots, Superdrug and Poundstretcher.