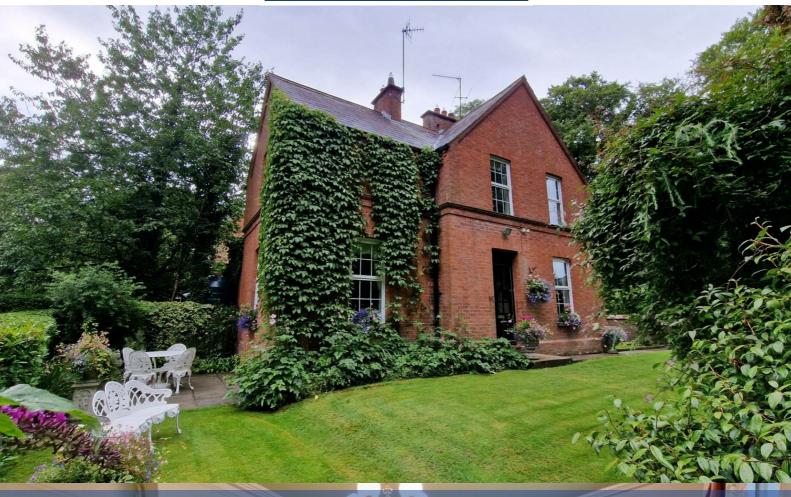

## £349,950

"Thorndale" Built in 1885 is this charming Georgian style property located in the heart of Dromore. This impressive home is situated on a generous 0.8 acre site with mature trees and hedging, the property features a beautiful terracotta brick finish reflecting its period. The grand feeling continues throughout; being filled with character in the oak sweeping staircase, high ceilings, Georgian windows, period style cornice and wooden paneling throughout.

The property is surrounded by a beautiful walled garden, enhanced by stunning landscaping boasting a wide array of planting to be enjoyed from a sun terrace to the rear. Within the boundary the land is ideal for an array of uses, it is perfect for those with equestrian interests having a large field, there is an on site polytunnel for the keen gardener also. The mature tree line giving a good degree of privacy too.

#### A truly unique Georgian Style home

- Stunning detached family home finished in a terracotta red brick exceptionally well finished throughout emphasing its period features
- Spacious site of 0.8 acre surrounded by a walled garden with stunning mature trees and hedging all beautifully landscaped
- Lounge with a gorgeous feature fireplace, double aspect windows and modern green finish
- Dining Room and Study
- 3 Double bedrooms with fitted robes
- Oil fired central heating and double glazed throughout
- Gated property surrounded by a walled garden with a driveway through private mature gardens
- Opportunity for a purchaser with equestrian interests with a large portion of land in field.