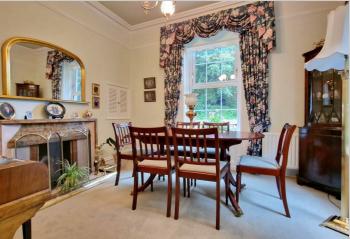

## £349,950

"Thorndale" Built in 1885 is this charming Georgian style property located in the heart of Dromore. This impressive home is situated on a generous 0.8 acre site with mature trees and hedging, the property features a beautiful terracotta brick finish reflecting its period. The grand feeling continues throughout; being filled with character in the oak sweeping staircase, high ceilings, Georgian windows, period style cornice and wooden paneling throughout.

#### A truly unique Georgian Style home

- Stunning detached family home finished in a terracotta red brick exceptionally well finished throughout emphasing its period features
- Spacious site of 0.8 acre surrounded by a walled garden with stunning mature trees and hedging all beautifully landscaped
- Lounge with a gorgeous feature fireplace, double aspect windows and modern green finish
- Dining Room and Study
- 3 Double bedrooms with fitted robes
- Oil fired central heating and double glazed throughout
- Gated property surrounded by a walled garden with a driveway through private mature gardens
- Opportunity for a purchaser with equestrian interests with a large portion of land in field.