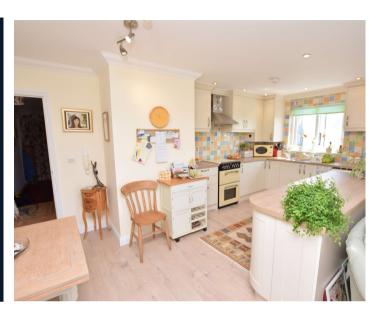

facilities, together with its 18 hole links golf Kitchen/Diner/Lounge -  $19'9'' \times 18'9''$ 

This open plan kitchen/diner/lounge benefits from 2 windows to the side elevation and sliding doors North Cornish Coastline famed for its to the front elevation with far reaching sea views. The kitchen comprises a range of base and wall units with laminate worktops over incorporating a beauty and popular bathing beaches stainless steel sink/drainer unit with mixer tap. Space for freestanding cooker with extractor hood over and washing machine. Integrated under leisure activities together with many counter fridge and freezer. Large island providing property and communal lawns to the front. breath taking cliff top coastal walks etc. further worktop space and storage. Ample space for a dining table. The lounge offers a great deal of Services - Mains water, electric, gas and space for a large suite. Sliding doors to the drainage.