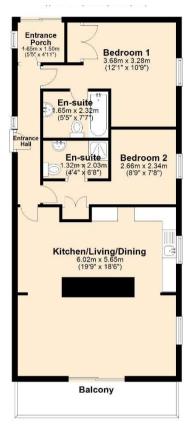

## Changing Lifestyles

within Upton and is within walking Window to side elevation. Access to lift. distance of Bude town centre, beach and coast path. This popular coastal town of shopping, schooling and recreational course and fully equipped leisure centre  $(6.02m \times 5.72m)$ etc. Bude itself lies amidst the rugged many nearby areas of outstanding natural providing a whole host of water sports and The bustling market town of Holsworthy lies some 10 miles inland, whilst the A39 balcony. Link North Devon and the M5 motorway. The town of the perfect space for all fresco dining. Okehampton lying on the fringes of  $\underline{\textbf{Bedroom 1}}$  -  $12'1'' \times 10'9'' \ (3.68m \times 3.28m)$ and the A30 provides a link to the City of to ensuite. Exeter with its airport, Intercity Railway Ensuite - 7'7" x 5'5" (2.3m x 1.65m) Networks and motorway links etc.

Entrance Hall - UPVC half glazed door giving access to rear fire escape communal deck and Bude supports a comprehensive range of window to side elevation. Doors to 2 bedrooms and open plan kitchen/lounge.

facilities, together with its 18 hole links golf Kitchen/Diner/Lounge -  $19'9'' \times 18'9''$ 

This open plan kitchen/diner/lounge benefits from 2 windows to the side elevation and sliding doors North Cornish Coastline famed for its to the front elevation with far reaching sea views. The kitchen comprises a range of base and wall units with laminate worktops over incorporating a beauty and popular bathing beaches stainless steel sink/drainer unit with mixer tap. Space for freestanding cooker with extractor hood over and washing machine. Integrated under leisure activities together with many counter fridge and freezer. Large island providing property and communal lawns to the front. breath taking cliff top coastal walks etc. further worktop space and storage. Ample space for a dining table. The lounge offers a great deal of Services - Mains water, electric, gas and space for a large suite. Sliding doors to the drainage.

**Balcony** - The balcony enjoys far reaching convenient access to Barnstaple, Tiverton coastline and countryside views while providing

Dartmoor National Park is some 30 miles Window to side elevation. Built in wardrobe. Door provide direct access into the property.

Comprising an enclosed panel bath with mains

fed shower over, low level WC and pedestal hand wash basin. Extractor fan. Light and shaver point.

**Bedroom 2** - 8'9" x 7'8" (2.67m x 2.34m) Window to side elevation. Built in wardrobe. Door to ensuite.

**Ensuite** - 6'8" x 4'4" (2.03m x 1.32m) Comprising an low level WC, pedestal hand wash basin and shower cubicle with mains fed shower

over. Extractor fan. Light and shaver point.

**Garage** - 18'8" x 10'1" (5.7m x 3.07m) Up and over door to the front. Light and power connected. Loft access.

#### 8 Piran Heights, Upton, Bude, Cornwall, EX23 OLY

Total area: approx. 70.3 sq. metres (757.0 sq. feet)

Bond Oxborough Phillips - Not to Scale