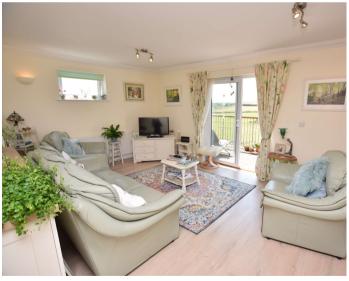

facilities, together with its 18 hole links golf Kitchen/Diner/Lounge -  $19'9'' \times 18'9''$ 

This open plan kitchen/diner/lounge benefits from 2 windows to the side elevation and sliding doors North Cornish Coastline famed for its to the front elevation with far reaching sea views. The kitchen comprises a range of base and wall units with laminate worktops over incorporating a beauty and popular bathing beaches stainless steel sink/drainer unit with mixer tap. Space for freestanding cooker with extractor hood over and washing machine. Integrated under leisure activities together with many counter fridge and freezer. Large island providing property and communal lawns to the front. breath taking cliff top coastal walks etc. further worktop space and storage. Ample space for a dining table. The lounge offers a great deal of Services - Mains water, electric, gas and space for a large suite. Sliding doors to the drainage.

**Balcony** - The balcony enjoys far reaching convenient access to Barnstaple, Tiverton coastline and countryside views while providing

Dartmoor National Park is some 30 miles Window to side elevation. Built in wardrobe. Door provide direct access into the property.