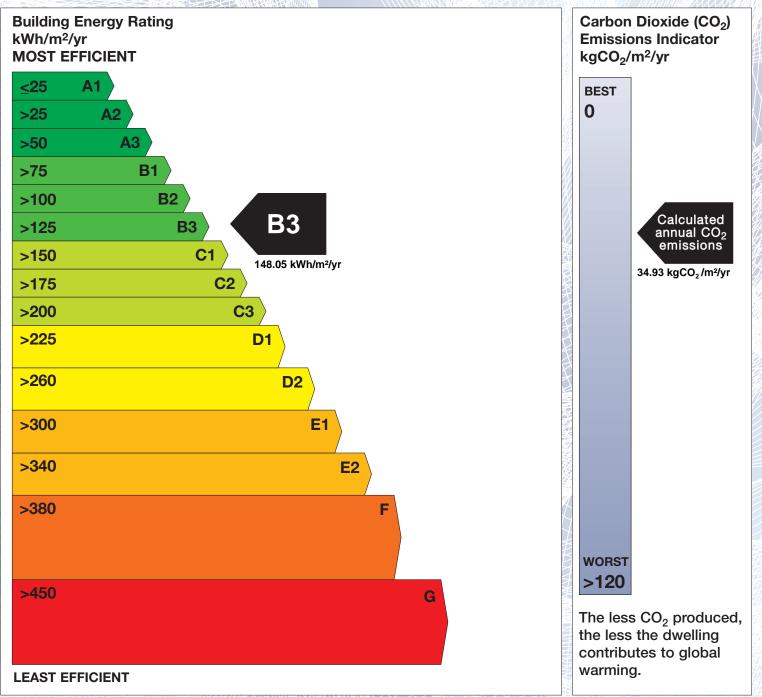

## **Building Energy Rating (BER)**

| BER for the building detailed below is: |                                      | <b>B</b> 3 |
|-----------------------------------------|--------------------------------------|------------|
| Address                                 | KNOCKFOLA<br>BRINLACK<br>CO. DONEGAL |            |
| Eircode                                 | EIRCODE NOT AVAILABLE                |            |
| BER Number                              | 116698663                            |            |
| Date of Issue                           | 15/08/2023                           |            |
| Valid Until                             | 15/08/2033                           |            |
| Assessor Number                         | 102025                               |            |
| Assessor Company No                     | 102025                               |            |

The Building Energy Rating (BER) is an indication of the energy performance of this dwelling. It covers energy use for space heating, water heating, ventilation and lighting, calculated on the basis of standard occupancy. It is expressed as primary energy use per unit floor area per year (kWh/m<sup>2</sup>/yr).

'A' rated properties are the most energy efficient and will tend to have the lowest energy bills.

**IMPORTANT:** This BER is calculated on the basis of data provided to and by the BER Assessor, and using the version of the assessment software quoted below. A future BER assigned to this dwelling may be different, as a result of changes to the dwelling or to the assessment software.