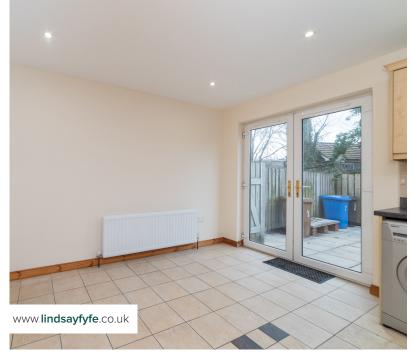

## Key Features

- · Modern Townhouse in a Quiet, Central, Cul-De-Sac Location
- · Lounge With Open Fire
- Well Fitted Kitchen With Built-In Oven And Hob, Open Plan to Dining Area
- Three Bedrooms And Bathroom
- New Gas Fired Central Heating
- Double Glazed Windows In PVC Frames
- Communal Parking Areas
- Enclosed And Private Rear Garden Area
- New Carpets and Freshly Painted Throughout