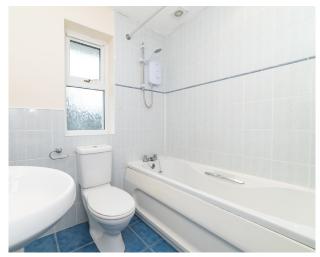

## Key Features

- · Modern Townhouse in a Quiet, Central, Cul-De-Sac Location
- · Lounge With Open Fire
- Well Fitted Kitchen With Built-In Oven And Hob, Open Plan to Dining Area
- Three Bedrooms And Bathroom
- New Gas Fired Central Heating
- Double Glazed Windows In PVC Frames
- Communal Parking Areas
- Enclosed And Private Rear Garden Area
- New Carpets and Freshly Painted Throughout