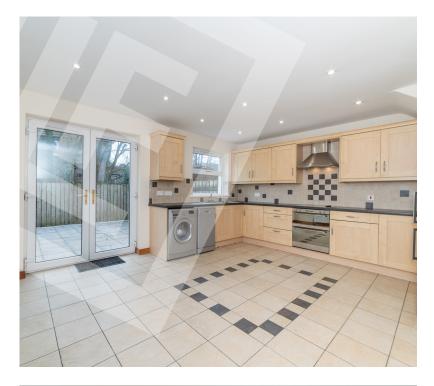

## Key Features

- · Modern Townhouse in a Quiet, Central, Cul-De-Sac Location
- · Lounge With Open Fire
- Well Fitted Kitchen With Built-In Oven And Hob, Open Plan to Dining Area
- Three Bedrooms And Bathroom
- New Gas Fired Central Heating
- Double Glazed Windows In PVC Frames
- Communal Parking Areas
- Enclosed And Private Rear Garden Area
- New Carpets and Freshly Painted Throughout