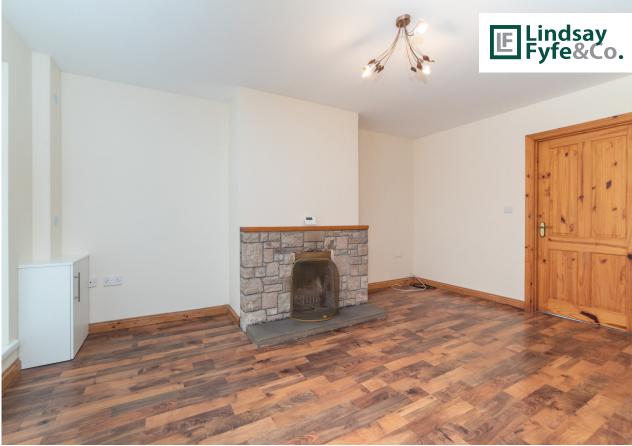

## Key Features

- · Modern Townhouse in a Quiet, Central, Cul-De-Sac Location
- · Lounge With Open Fire
- Well Fitted Kitchen With Built-In Oven And Hob, Open Plan to Dining Area
- Three Bedrooms And Bathroom
- New Gas Fired Central Heating
- Double Glazed Windows In PVC Frames
- Communal Parking Areas
- Enclosed And Private Rear Garden Area
- New Carpets and Freshly Painted Throughout