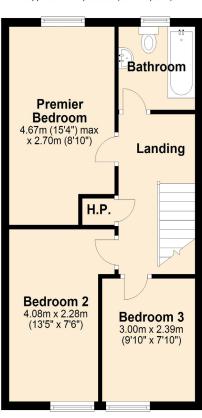

### Floor Plans

#### First Floor

Approx. 42.4 sq. metres (455.9 sq. feet)

Total area: approx. 84.4 sq. metres (908.3 sq. feet)

We endeavour to make our sales details accurate and reliable, however they should not be relied on as statements or representations of fact and they do not constitute any part of an offer or contract. The reseller does not make any representation or give any warranty in relation to the property and we have no authority to do so on behalf of the seller. Any information given by us in these sales details or otherwise is given without responsibility on our part. Services, fitting, and equipment referred to in the sales details have not been tested (unless otherwise stated) and no warranty can be given as to their condition. We strongly recommend that all information, which we provide, about the property is verified by yourself or your advisers. Site plans on brochures are not drawn to scale, however we are happy to provide scale drawings from our office. Artist's impressions are for illustrative purposes only. All details including materials, finishes etc. should be clarified with the agents prior to booking.