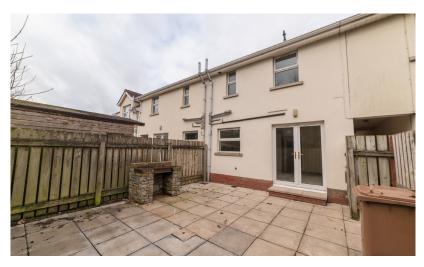

## Key Features

- · Modern Townhouse in a Quiet, Central, Cul-De-Sac Location
- · Lounge With Open Fire
- Well Fitted Kitchen With Built-In Oven And Hob, Open Plan to Dining Area
- Three Bedrooms And Bathroom
- New Gas Fired Central Heating
- Double Glazed Windows In PVC Frames
- Communal Parking Areas
- Enclosed And Private Rear Garden Area
- New Carpets and Freshly Painted Throughout