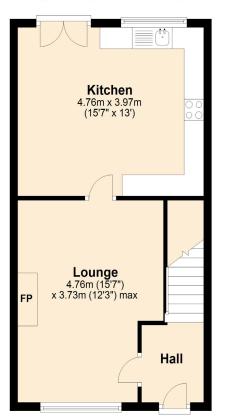

### Floor Plans

#### **Ground Floor**

Approx. 42.0 sq. metres (452.4 sq. feet)