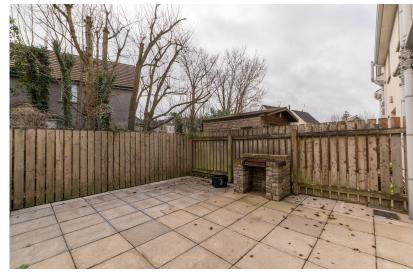

## Key Features

- · Modern Townhouse in a Quiet, Central, Cul-De-Sac Location
- · Lounge With Open Fire
- Well Fitted Kitchen With Built-In Oven And Hob, Open Plan to Dining Area
- Three Bedrooms And Bathroom
- New Gas Fired Central Heating
- Double Glazed Windows In PVC Frames
- Communal Parking Areas
- Enclosed And Private Rear Garden Area
- New Carpets and Freshly Painted Throughout