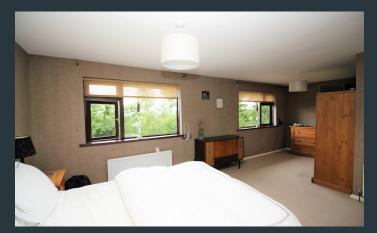

- Exclusive detached country home
- Three spacious bedrooms
- Attractive entrance hallway with herringbone wooden floor
- Elegant drawing room with a feature fireplace and a bow window
- Sliding doors lead to a sunroom to the rear overlooking the gardens and views to the rear
- Open plan split level kitchen with dining area with provision for an AGA style cooker
- Ample high and low level kitchen units
- Bathroom with modern white suite
- Shower room with shower WC and vanity wash hand basin
- PVC double glazed windows
- Oil fired central heating
- Mature landscaped gardens surrounding the property laid out extensively in lawns with a variety of specimen trees and shrubs
- Feature rock pond
- Tarmac driveway