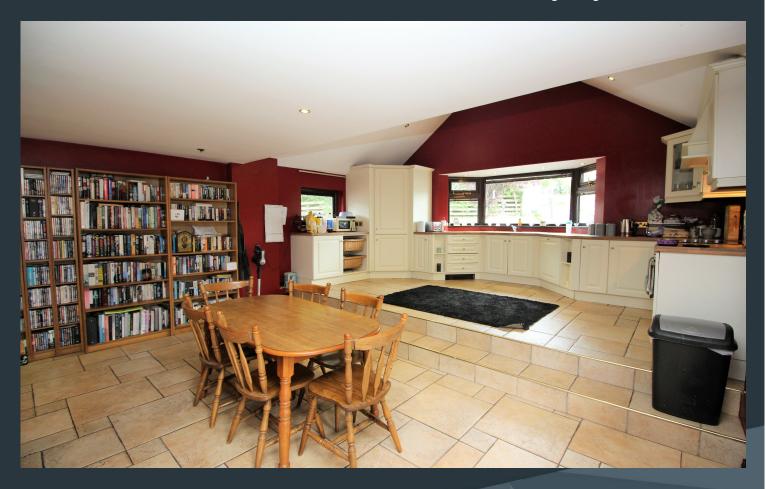

#### **Description**

A wonderful detached country residence, taking full advantage of a striking elevated position, cloaked in the natural beauty of the surrounding rural landscape complimenting a mature, landscaped garden. The property has been well designed with a practical interior layout which flows well for modern living, including an open plan kitchen with dining area, an elegant drawing room with sun room and a modern bathroom and separate shower room. A herringbone wooden floor in the hallway has a traditional appeal for those seeking a country lifestyle. A good local road network links man surrounding towns and villages including Moira and the M1 interchange, Dromore and the A1 carriageway. Viewing a must!

- Exclusive detached country home
- Three spacious bedrooms
- Attractive entrance hallway with herringbone wooden floor
- Elegant drawing room with a feature fireplace and a bow window
- Sliding doors lead to a sunroom to the rear overlooking the gardens and views to the rear
- Open plan split level kitchen with dining area with provision for an AGA style cooker
- Ample high and low level kitchen units
- Bathroom with modern white suite
- Shower room with shower WC and vanity wash hand basin
- PVC double glazed windows
- Oil fired central heating
- Mature landscaped gardens surrounding the property laid out extensively in lawns with a variety of specimen trees and shrubs
- Feature rock pond
- Tarmac driveway