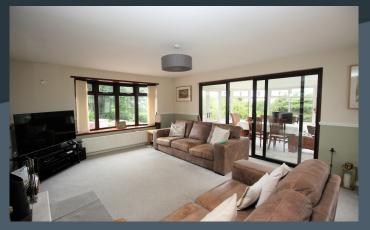

- Exclusive detached country home
- Three spacious bedrooms
- Attractive entrance hallway with herringbone wooden floor
- Elegant drawing room with a feature fireplace and a bow window
- Sliding doors lead to a sunroom to the rear overlooking the gardens and views to the rear
- Open plan split level kitchen with dining area with provision for an AGA style cooker
- Ample high and low level kitchen units
- Bathroom with modern white suite
- Shower room with shower WC and vanity wash hand basin
- PVC double glazed windows
- Oil fired central heating
- Mature landscaped gardens surrounding the property laid out extensively in lawns with a variety of specimen trees and shrubs
- Feature rock pond
- Tarmac driveway