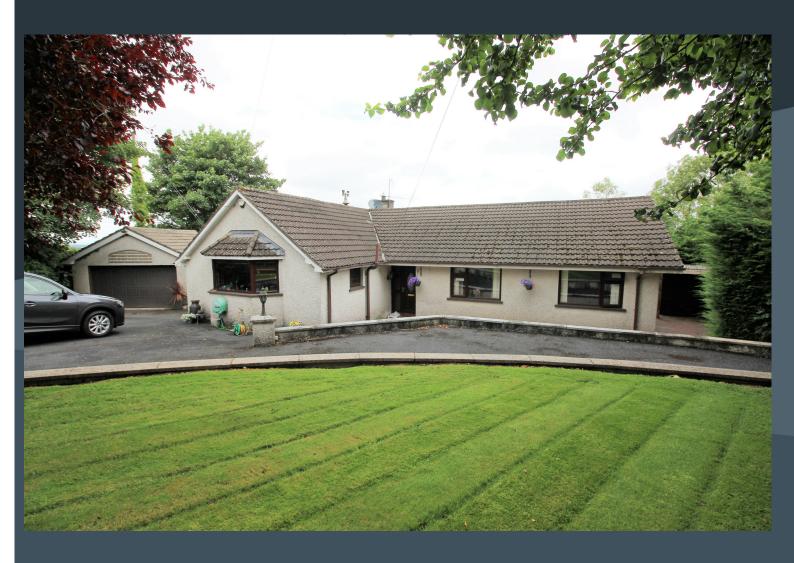

## 53 GREGORLOUGH ROAD Dromore BT25 1RR

Offers around £315,000

#### **Description**

A wonderful detached country residence, taking full advantage of a striking elevated position, cloaked in the natural beauty of the surrounding rural landscape complimenting a mature, landscaped garden. The property has been well designed with a practical interior layout which flows well for modern living, including an open plan kitchen with dining area, an elegant drawing room with sun room and a modern bathroom and separate shower room. A herringbone wooden floor in the hallway has a traditional appeal for those seeking a country lifestyle. A good local road network links man surrounding towns and villages including Moira and the M1 interchange, Dromore and the A1 carriageway. Viewing a must!

- Exclusive detached country home
- Three spacious bedrooms
- Attractive entrance hallway with herringbone wooden floor
- Elegant drawing room with a feature fireplace and a bow window
- Sliding doors lead to a sunroom to the rear overlooking the gardens and views to the rear
- Open plan split level kitchen with dining area with provision for an AGA style cooker
- Ample high and low level kitchen units
- Bathroom with modern white suite
- Shower room with shower WC and vanity wash hand basin
- PVC double glazed windows
- Oil fired central heating
- Mature landscaped gardens surrounding the property laid out extensively in lawns with a variety of specimen trees and shrubs
- Feature rock pond
- Tarmac driveway