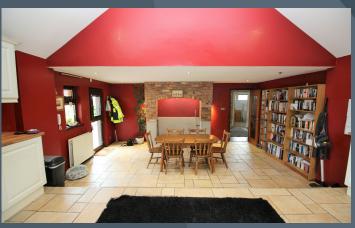

#### **Description**

A wonderful detached country residence, taking full advantage of a striking elevated position, cloaked in the natural beauty of the surrounding rural landscape complimenting a mature, landscaped garden. The property has been well designed with a practical interior layout which flows well for modern living, including an open plan kitchen with dining area, an elegant drawing room with sun room and a modern bathroom and separate shower room. A herringbone wooden floor in the hallway has a traditional appeal for those seeking a country lifestyle. A good local road network links man surrounding towns and villages including Moira and the M1 interchange, Dromore and the A1 carriageway. Viewing a must!

- Exclusive detached country home
- Three spacious bedrooms
- Attractive entrance hallway with herringbone wooden floor
- Elegant drawing room with a feature fireplace and a bow window
- Sliding doors lead to a sunroom to the rear overlooking the gardens and views to the rear
- Open plan split level kitchen with dining area with provision for an AGA style cooker
- Ample high and low level kitchen units
- Bathroom with modern white suite
- Shower room with shower WC and vanity wash hand basin
- PVC double glazed windows
- Oil fired central heating
- Mature landscaped gardens surrounding the property laid out extensively in lawns with a variety of specimen trees and shrubs
- Feature rock pond
- Tarmac driveway