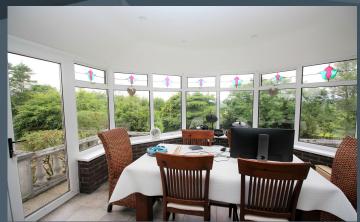

#### **Description**

A wonderful detached country residence, taking full advantage of a striking elevated position, cloaked in the natural beauty of the surrounding rural landscape complimenting a mature, landscaped garden. The property has been well designed with a practical interior layout which flows well for modern living, including an open plan kitchen with dining area, an elegant drawing room with sun room and a modern bathroom and separate shower room. A herringbone wooden floor in the hallway has a traditional appeal for those seeking a country lifestyle. A good local road network links man surrounding towns and villages including Moira and the M1 interchange, Dromore and the A1 carriageway. Viewing a must!

- Exclusive detached country home
- Three spacious bedrooms
- Attractive entrance hallway with herringbone wooden floor
- Elegant drawing room with a feature fireplace and a bow window
- Sliding doors lead to a sunroom to the rear overlooking the gardens and views to the rear
- Open plan split level kitchen with dining area with provision for an AGA style cooker
- Ample high and low level kitchen units
- Bathroom with modern white suite
- Shower room with shower WC and vanity wash hand basin
- PVC double glazed windows
- Oil fired central heating
- Mature landscaped gardens surrounding the property laid out extensively in lawns with a variety of specimen trees and shrubs
- Feature rock pond
- Tarmac driveway