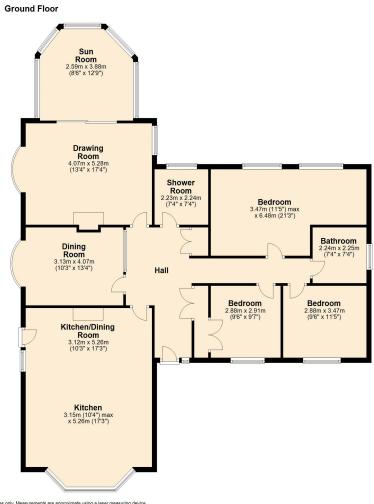

#### 53 Gregorlough Road, Dromore

Illustrations are for identification purposes only. Measurements are approximate using a laser measuring device.
Plan produced using PlanUp.

#### **Description**

A wonderful detached country residence, taking full advantage of a striking elevated position, cloaked in the natural beauty of the surrounding rural landscape complimenting a mature, landscaped garden. The property has been well designed with a practical interior layout which flows well for modern living, including an open plan kitchen with dining area, an elegant drawing room with sun room and a modern bathroom and separate shower room. A herringbone wooden floor in the hallway has a traditional appeal for those seeking a country lifestyle. A good local road network links man surrounding towns and villages including Moira and the M1 interchange, Dromore and the A1 carriageway. Viewing a must!

- Exclusive detached country home
- Three spacious bedrooms
- Attractive entrance hallway with herringbone wooden floor
- Elegant drawing room with a feature fireplace and a bow window
- Sliding doors lead to a sunroom to the rear overlooking the gardens and views to the rear
- Open plan split level kitchen with dining area with provision for an AGA style cooker
- Ample high and low level kitchen units
- Bathroom with modern white suite
- Shower room with shower WC and vanity wash hand basin
- PVC double glazed windows
- Oil fired central heating
- Mature landscaped gardens surrounding the property laid out extensively in lawns with a variety of specimen trees and shrubs
- Feature rock pond
- Tarmac driveway