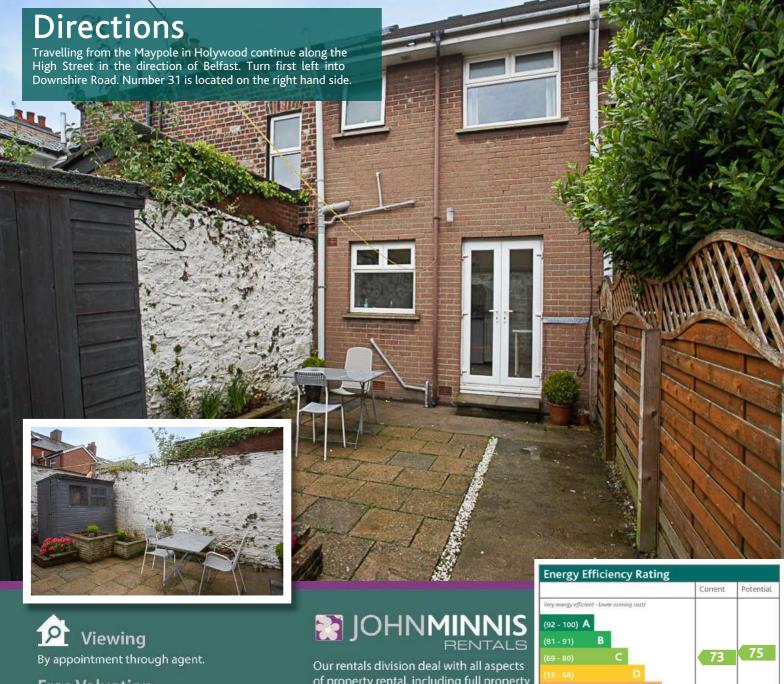

#### Outside

**Generous Rear Garden** Laid In Paving

**Outside Shed** 

"Downshire Road lies within the heart of Holywood, an ever sought after location only walking distance to Holywood's bustling High Street and its many amenities, shops, boutiques and restaurants. Number 31 Downshire Road is a most desirable exceptionally well presented mid terrace modern home. "