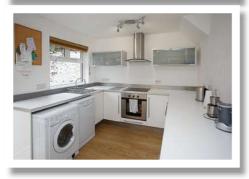

#### **Reception Porch**

Lounge 14'9" x 13'5"

Kitchen/Dining 14'9" x 9'3"

Landing

**Bedroom One** 10'9" x 10'2"

**Bedroom Two** 10'9" x 9'3"

**Bathroom** 