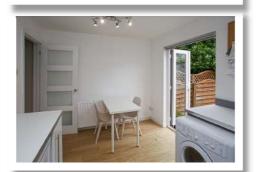

#### **Reception Porch**

Lounge 14'9" x 13'5"

Kitchen/Dining 14'9" x 9'3"

Landing

**Bedroom One** 10'9" x 10'2"

**Bedroom Two** 10'9" x 9'3"

**Bathroom** 