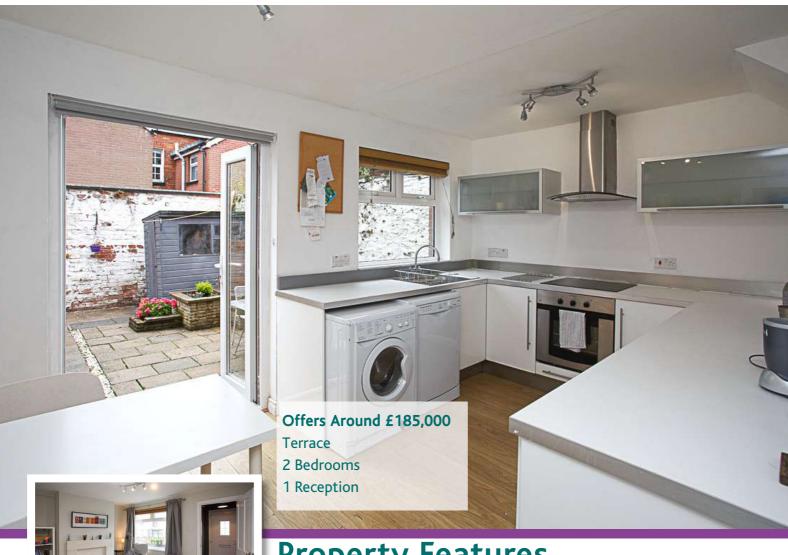

#### **Reception Porch**

Lounge 14'9" x 13'5"

Kitchen/Dining 14'9" x 9'3"

Landing

**Bedroom One** 10'9" x 10'2"

**Bedroom Two** 10'9" x 9'3"

**Bathroom** 