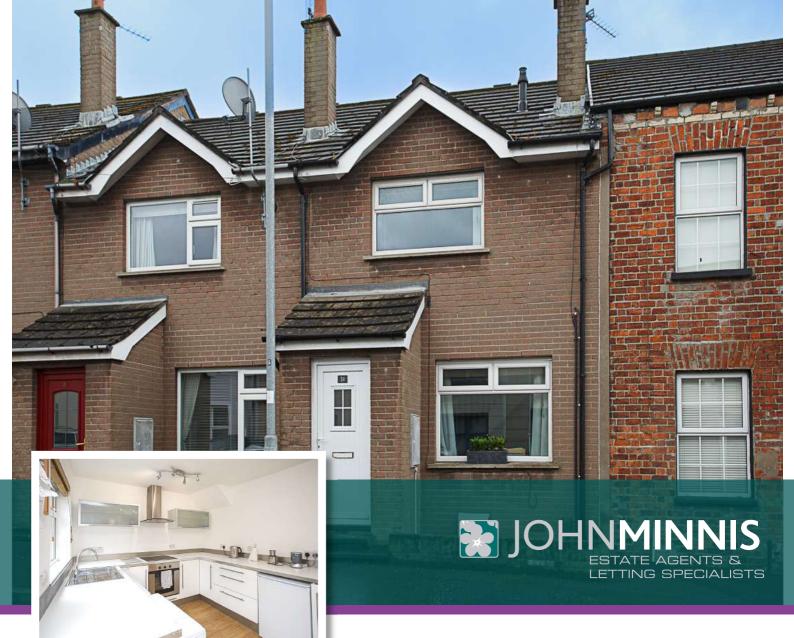

31 DOWNSHIRE ROAD | Holywood OFFERS AROUND £185,000

Scan for Property Details and to Arrange a Viewing

- Well Presented Mid Terrace Property
- Modernised and Tastefully Decorated Throughout
- South Facing Enclosed Courtyard Garden
- In the Heart of Holywood Close to All Amenities, Shops, Boutiques and Restaurants
- Ease of Access for the City Commuter via Both Road and Rail
- Spacious Lounge
- Fitted Kitchen with Range of Integrated Appliances, Access Door Leading to Patio Garden
- Two Double Bedrooms, Both with Built-in Robes
- Modern White Bathroom Suite
- uPVC Double Glazing
- · Gas Fired Central Heating
- Ideally Suited to the Young Professional, Downsizers or Investor
- Ultrafast Broadband Available