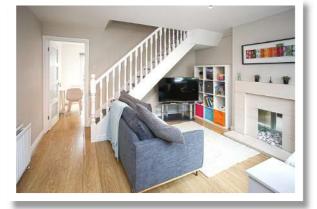

#### **Reception Porch**

Lounge 14'9" x 13'5"

Kitchen/Dining 14'9" x 9'3"

Landing

**Bedroom One** 10'9" x 10'2"

**Bedroom Two** 10'9" x 9'3"

**Bathroom** 