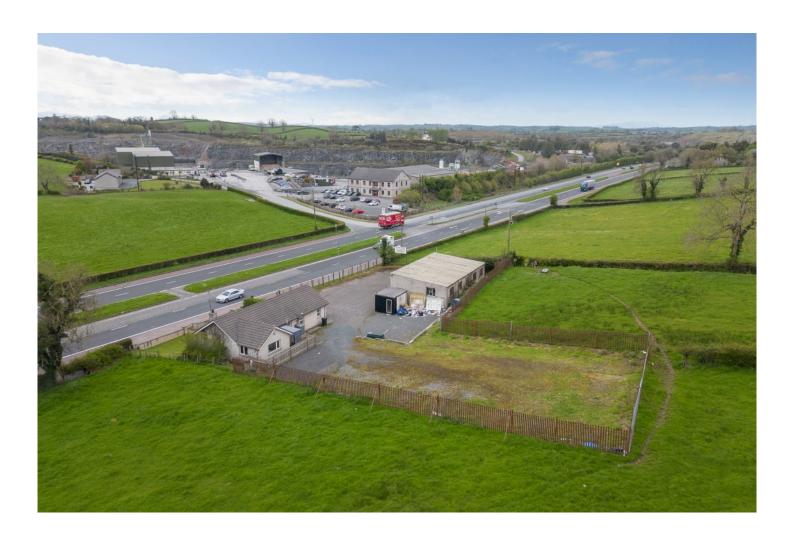

## TEMPLETON ROBINSON

Rarely does an opportunity to acquire prominent commercial frontage onto the A1 Corridor come to the market. Previously used as a Car Sales yard and suitable for alternative uses, it also presents a 3 bedroom bungalow which may also be suitable for office use.

Set in approximately 4 acres comprising 3 bounding fields it may also present a prime redevelopment opportunity (subject to the necessary consents).

Just minutes drive from Banbridge, Dromore and with ease of access to Belfast and Dublin. Early enquiries are recommended.

## Guide Price £400,000

6 Halfway Road, Banbridge, BT32 4ET

Viewing by appointment with & through agent 028 9266 1700

- Prominent A1 Carriageway location
- Commercial yard and Industrial premises with a 3 bedroom bungalow fronting the road
- Bungalow may be suitable for office use (subject to the necessary consents)
- Set in 4 acres with three agricultural fields to the rear and north side
- Rarely does a development opportunity like this come to the market
- Early enquires are recommended.