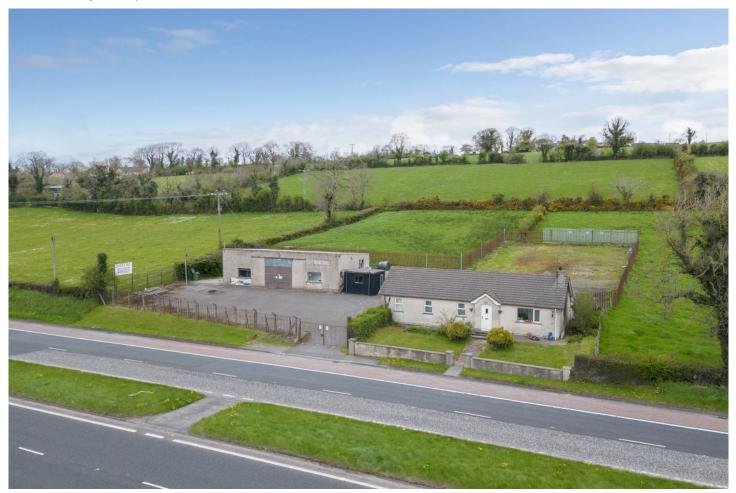

## TEMPLETON ROBINSON

Rarely does an opportunity to acquire prominent commercial frontage onto the A1 Corridor come to the market. Previously used as a Car Sales yard and suitable for alternative uses, it also presents a 3 bedroom bungalow which may also be suitable for office use.

Set in approximately 4 acres comprising 3 bounding fields it may also present a prime redevelopment opportunity (subject to the necessary consents).

Just minutes drive from Banbridge, Dromore and with ease of access to Belfast and Dublin. Early enquiries are recommended.

## Guide Price £400,000

6 Halfway Road, Banbridge, BT32 4ET

Viewing by appointment with & through agent 028 9266 1700

- Prominent A1 Carriageway location
- Commercial yard and Industrial premises with a 3 bedroom bungalow fronting the road
- Bungalow may be suitable for office use (subject to the necessary consents)
- Set in 4 acres with three agricultural fields to the rear and north side
- Rarely does a development opportunity like this come to the market
- Early enquires are recommended.