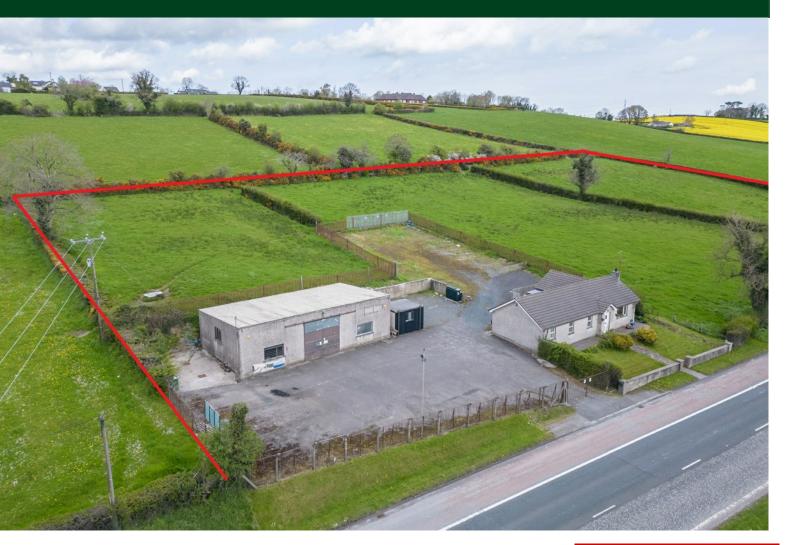

## TEMPLETON ROBINSON

Rarely does an opportunity to acquire prominent commercial frontage onto the A1 Corridor come to the market. Previously used as a Car Sales yard and suitable for alternative uses, it also presents a 3 bedroom bungalow which may also be suitable for office use.

Set in approximately 4 acres comprising 3 bounding fields it may also present a prime redevelopment opportunity (subject to the necessary consents).

Just minutes drive from Banbridge, Dromore and with ease of access to Belfast and Dublin. Early enquiries are recommended.

## Guide Price £400,000

6 Halfway Road, Banbridge, BT32 4ET

Viewing by appointment with & through agent 028 9266 1700

- Prominent A1 Carriageway location
- Commercial yard and Industrial premises with a 3 bedroom bungalow fronting the road
- Bungalow may be suitable for office use (subject to the necessary consents)
- Set in 4 acres with three agricultural fields to the rear and north side
- Rarely does a development opportunity like this come to the market
- Early enquires are recommended.