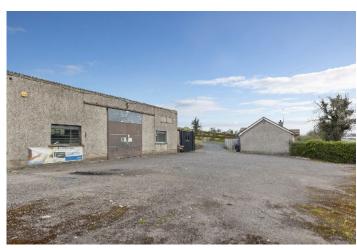

## TEMPLETON ROBINSON

Rarely does an opportunity to acquire prominent commercial frontage onto the A1 Corridor come to the market. Previously used as a Car Sales yard and suitable for alternative uses, it also presents a 3 bedroom bungalow which may also be suitable for office use.

## Guide Price £400,000

6 Halfway Road, Banbridge, BT32 4ET

Viewing by appointment with & through agent 028 9266 1700

- Prominent A1 Carriageway location
- Commercial yard and Industrial premises with a 3 bedroom bungalow fronting the road
- Bungalow may be suitable for office use (subject to the necessary consents)
- Set in 4 acres with three agricultural fields to the rear and north side
- Rarely does a development opportunity like this come to the market
- Early enquires are recommended.