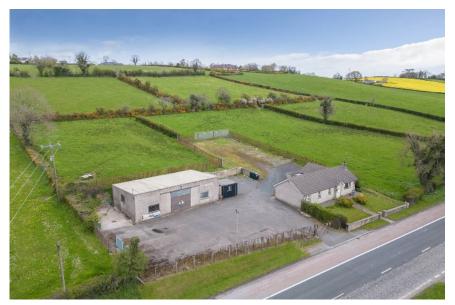

## TEMPLETON ROBINSON

Rarely does an opportunity to acquire prominent commercial frontage onto the A1 Corridor come to the market. Previously used as a Car Sales yard and suitable for alternative uses, it also presents a 3 bedroom bungalow which may also be suitable for office use.

Set in approximately 4 acres comprising 3 bounding fields it may also present a prime redevelopment opportunity (subject to the necessary consents).

Just minutes drive from Banbridge, Dromore and with ease of access to Belfast and Dublin. Early enquiries are recommended.

## Guide Price £400,000

6 Halfway Road, Banbridge, BT32 4ET

Viewing by appointment with & through agent 028 9266 1700

- Prominent A1 Carriageway location
- Commercial yard and Industrial premises with a 3 bedroom bungalow fronting the road
- Bungalow may be suitable for office use (subject to the necessary consents)
- Set in 4 acres with three agricultural fields to the rear and north side
- Rarely does a development opportunity like this come to the market
- Early enquires are recommended.