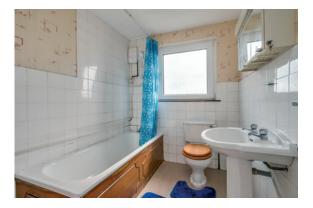

## First Floor

LANDING: Access to roofspace PRINCIPAL BEDROOM 12' 6" x 7' 10" (3.80m x 2.40m) Outlook to front.

BEDROOM (2): 10' 8" x 9' 0" (3.25m x 2.75m)

BEDROOM (3): 12' 6" x 7' 1" (3.80m x 2.15m)

BATHROOM: White suite comprising: low flush W.C. Pedestal wash hand basin with chrome mixer taps. Panelled bath with chrome mixer taps & electric shower. Part-tiled walls.