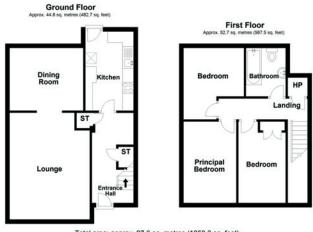

## Ground Floor

ENTRANCE HALL: Under stair storage. Cloaks area.

LOUNGE: 15' 11" x 11' 12" (4.85m x 3.65m) Archway to:

DINING ROOM: 10' 12" x 9' 4" (3.35m x 2.85m)

KITCHEN: 11' 10" x 7' 3" (3.60m x 2.20m) Range of high and low level units. Laminate work surfaces. Stainless steel single sink unit with chrome mixer tap. Integrated underbench over. 4 ring ceramic hob, extractor fan above. Space for fridge freezer. Plumbed for washing machine. Spotlights. uPVC door to rear.

## First Floor

LANDING: Access to roofspace PRINCIPAL BEDROOM 12' 6" x 7' 10" (3.80m x 2.40m) Outlook to front.

BEDROOM (2): 10' 8" x 9' 0" (3.25m x 2.75m)

BEDROOM (3): 12' 6" x 7' 1" (3.80m x 2.15m)

BATHROOM: White suite comprising: low flush W.C. Pedestal wash hand basin with chrome mixer taps. Panelled bath with chrome mixer taps & electric shower. Part-tiled walls.