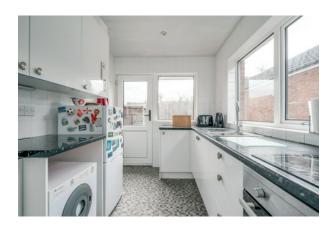

## Ground Floor

ENTRANCE HALL: Under stair storage. Cloaks area.

LOUNGE: 15' 11" x 11' 12" (4.85m x 3.65m) Archway to:

DINING ROOM: 10' 12" x 9' 4" (3.35m x 2.85m)

KITCHEN: 11' 10" x 7' 3" (3.60m x 2.20m) Range of high and low level units. Laminate work surfaces. Stainless steel single sink unit with chrome mixer tap. Integrated underbench over. 4 ring ceramic hob, extractor fan above. Space for fridge freezer. Plumbed for washing machine. Spotlights. uPVC door to rear.