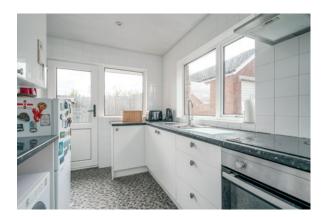

## Ground Floor

ENTRANCE HALL: Under stair storage. Cloaks area.

LOUNGE: 15' 11" x 11' 12" (4.85m x 3.65m) Archway to:

DINING ROOM: 10' 12" x 9' 4" (3.35m x 2.85m)

KITCHEN: 11' 10" x 7' 3" (3.60m x 2.20m) Range of high and low level units. Laminate work surfaces. Stainless steel single sink unit with chrome mixer tap. Integrated underbench over. 4 ring ceramic hob, extractor fan above. Space for fridge freezer. Plumbed for washing machine. Spotlights. uPVC door to rear.