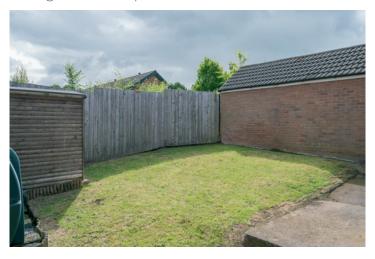

## Outside

Front: Garden laid in lawn. Driveway parking for multiple vehicles. Access to side & rear.

Rear: Garden laid in lawn with sunny aspect. Housing for oil boiler. uPVC oil tank. Wooden shed for storage. Outside power outlet.