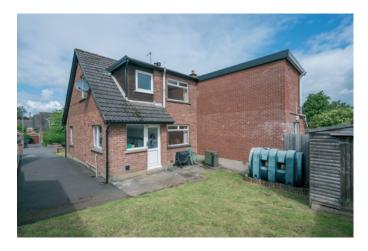

Conveniently located in a quiet cul-de-sac position just off the Kings Road in East Belfast, this semi-detached property will be well suited to a range of prospective purchasers from first time buyers to families and downsizers.

The property comprises a spacious living room, dining room and good-sized kitchen to rear. Upstairs, the property has three well-proportioned bedrooms and a bathroom with white suite. Externally, the property has plentiful off-street parking and a good-sized rear garden with sunny aspect.

## Outside

Front: Garden laid in lawn. Driveway parking for multiple vehicles. Access to side & rear.

Rear: Garden laid in lawn with sunny aspect. Housing for oil boiler. uPVC oil tank. Wooden shed for storage. Outside power outlet.