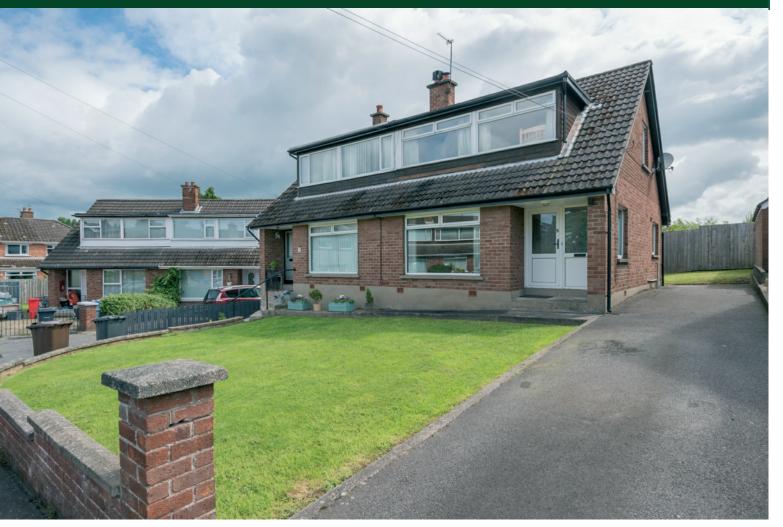

Conveniently located in a quiet cul-de-sac position just off the Kings Road in East Belfast, this semi-detached property will be well suited to a range of prospective purchasers from first time buyers to families and downsizers.

The property comprises a spacious living room, dining room and good-sized kitchen to rear. Upstairs, the property has three well-proportioned bedrooms and a bathroom with white suite. Externally, the property has plentiful off-street parking and a good-sized rear garden with sunny aspect.

With sales very rarely coming on in this cul-de-sac, we recommend viewing at your earliest convenience.

## Outside

Front: Garden laid in lawn. Driveway parking for multiple vehicles. Access to side & rear.

Rear: Garden laid in lawn with sunny aspect. Housing for oil boiler. uPVC oil tank. Wooden shed for storage. Outside power outlet.