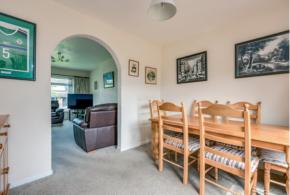

The property comprises a spacious living room, dining room and good-sized kitchen to rear. Upstairs, the property has three well-proportioned bedrooms and a bathroom with white suite. Externally, the property has plentiful off-street parking and a good-sized rear garden with sunny aspect.

## Ground Floor

ENTRANCE HALL: Under stair storage. Cloaks area.

LOUNGE: 15' 11" x 11' 12" (4.85m x 3.65m) Archway to:

DINING ROOM: 10' 12" x 9' 4" (3.35m x 2.85m)

KITCHEN: 11' 10" x 7' 3" (3.60m x 2.20m) Range of high and low level units. Laminate work surfaces. Stainless steel single sink unit with chrome mixer tap. Integrated underbench over. 4 ring ceramic hob, extractor fan above. Space for fridge freezer. Plumbed for washing machine. Spotlights. uPVC door to rear.