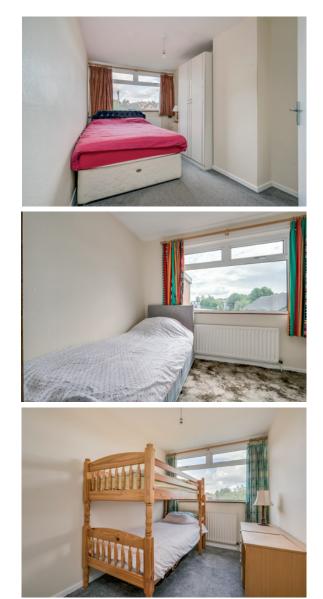

## First Floor

LANDING: Access to roofspace PRINCIPAL BEDROOM 12' 6" x 7' 10" (3.80m x 2.40m) Outlook to front.

BEDROOM (2): 10' 8" x 9' 0" (3.25m x 2.75m)

BEDROOM (3): 12' 6" x 7' 1" (3.80m x 2.15m)

BATHROOM: White suite comprising: low flush W.C. Pedestal wash hand basin with chrome mixer taps. Panelled bath with chrome mixer taps & electric shower. Part-tiled walls.