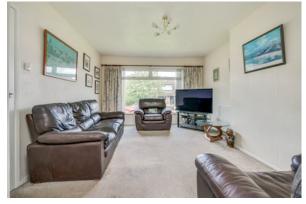

## Ground Floor

ENTRANCE HALL: Under stair storage. Cloaks area.

LOUNGE: 15' 11" x 11' 12" (4.85m x 3.65m) Archway to:

DINING ROOM: 10' 12" x 9' 4" (3.35m x 2.85m)

KITCHEN: 11' 10" x 7' 3" (3.60m x 2.20m) Range of high and low level units. Laminate work surfaces. Stainless steel single sink unit with chrome mixer tap. Integrated underbench over. 4 ring ceramic hob, extractor fan above. Space for fridge freezer. Plumbed for washing machine. Spotlights. uPVC door to rear.