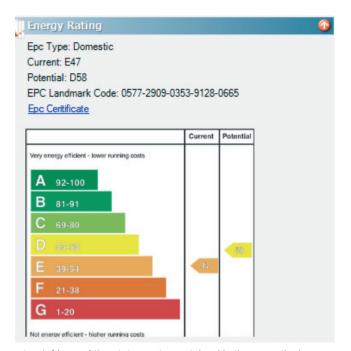

PVC door to rear.













## First Floor

LANDING: Access to roofspace PRINCIPAL BEDROOM 12' 6" x 7' 10" (3.80m x 2.40m) Outlook to front.

BEDROOM (2): 10' 8" x 9' 0" (3.25m x 2.75m)

BEDROOM (3): 12' 6" x 7' 1" (3.80m x 2.15m)

BATHROOM: White suite comprising: low flush W.C. Pedestal wash hand basin with chrome mixer taps. Panelled bath with chrome mixer taps & electric shower. Part-tiled walls.



## Outside

Front: Garden laid in lawn. Driveway parking for multiple vehicles. Access to side & rear.

Rear: Garden laid in lawn with sunny aspect. Housing for oil boiler. uPVC oil tank. Wooden shed for storage. Outside power outlet.









Location:

Travelling along Kings Road towards Dundonald from Belfast, continue past Kings Square and Sperrin Park is on the left hand side.







Ballyhackamore- 028 90 65 0000Lisburn Road- 028 90 66 3030North Down- 028 90 42 4747Lisburn- 028 92 66 1700

www.templetonrobinson.com



These particulars do not constitute any part of an offer or contract. None of the statements contained in these particulars are to be relied on as statements or representations of fact and intending purchasers must satisfy themselves by inspection or otherwise to the correctness of each of the statements contained in these particulars. The Vendor does not make or give, neither Templeton Robinson, nor any person in its employment has any authority to make or give, any representation or warranty whatever in relation to this property. All dimensions are taken to nearest 3 inches.