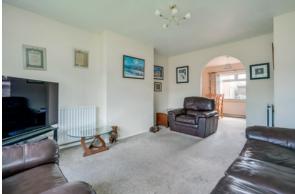

The property comprises a spacious living room, dining room and good-sized kitchen to rear. Upstairs, the property has three well-proportioned bedrooms and a bathroom with white suite. Externally, the property has plentiful off-street parking and a good-sized rear garden with sunny aspect.

## Ground Floor

ENTRANCE HALL: Under stair storage. Cloaks area.

LOUNGE: 15' 11" x 11' 12" (4.85m x 3.65m) Archway to:

DINING ROOM: 10' 12" x 9' 4" (3.35m x 2.85m)

KITCHEN: 11' 10" x 7' 3" (3.60m x 2.20m) Range of high and low level units. Laminate work surfaces. Stainless steel single sink unit with chrome mixer tap. Integrated underbench over. 4 ring ceramic hob, extractor fan above. Space for fridge freezer. Plumbed for washing machine. Spotlights. uPVC door to rear.