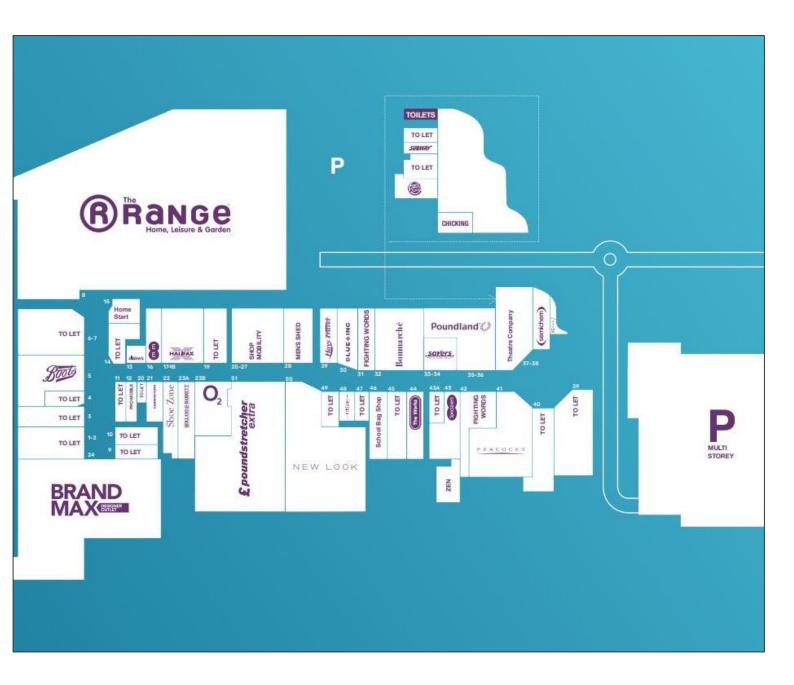

Connswater Shopping Centre is the Principal Retail Offering in East Belfast with Tenants including New Look, The Perfume Shop, Boots, Savers, O2, Holland & Barrett, Specsavers and The Range.

Hot food are units available within first floor Food Court.

#### Accommodation

A range of fully fitted internal and external units available immediately from c. 302 sq.ft. (28 sqm) to 9,081 sq.ft. (844 sqm).