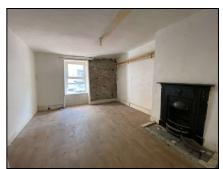

#### Office 3.04m (10'0") x 3.11m (10'2")

Wood floor, open fireplace

#### Hallway 1.78m (5'10") x 1.44m (4'9")

open fireplace, wood floor