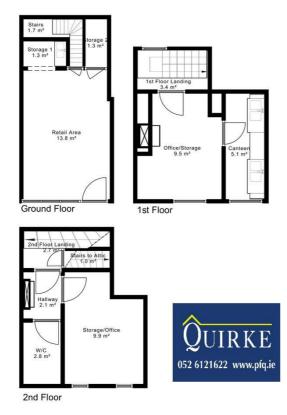

#### Retail Area 4.69m (15'5") x 3.21m (10'6")

Laminate wood floor, Large front shop window

#### Storage 1 1.8m (5'11") x 0.9m (2'11")

Laminate wood floor, shelves at eye level

#### Storage 2 1.03m (3'5") x 1.65m (5'5")

Hand wash basin

1st Floor Landing 1.53m (5'0") x 2.29m (7'6")

#### Office 3.04m (10'0") x 3.11m (10'2")

Wood floor, open fireplace

#### Canteen 3.44m (11'3") x 1.51m (4'11")

Wood floor, wash basin, tile splashback and storage units at floor level

2nd Floor Landing 1.46m (4'9") x 1.19m (3'11")

#### Hallway 1.78m (5'10") x 1.44m (4'9")

open fireplace, wood floor

#### W/C 2.33m (7'8") x 1.44m (4'9")

Hand wash basin, W/C

Office/Storage 2.98m (9'9") x 2.88m (9'5")