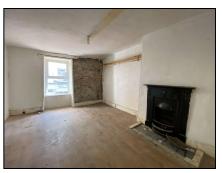

#### Office 3.04m (10'0") x 3.11m (10'2")

Wood floor, open fireplace

#### Hallway 1.78m (5'10") x 1.44m (4'9")

open fireplace, wood floor