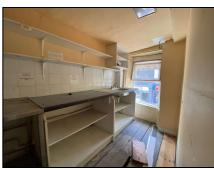

#### Storage 1 1.8m (5'11") x 0.9m (2'11")

Laminate wood floor, shelves at eye level

#### Storage 2 1.03m (3'5") x 1.65m (5'5")

Hand wash basin

1st Floor Landing 1.53m (5'0") x 2.29m (7'6")