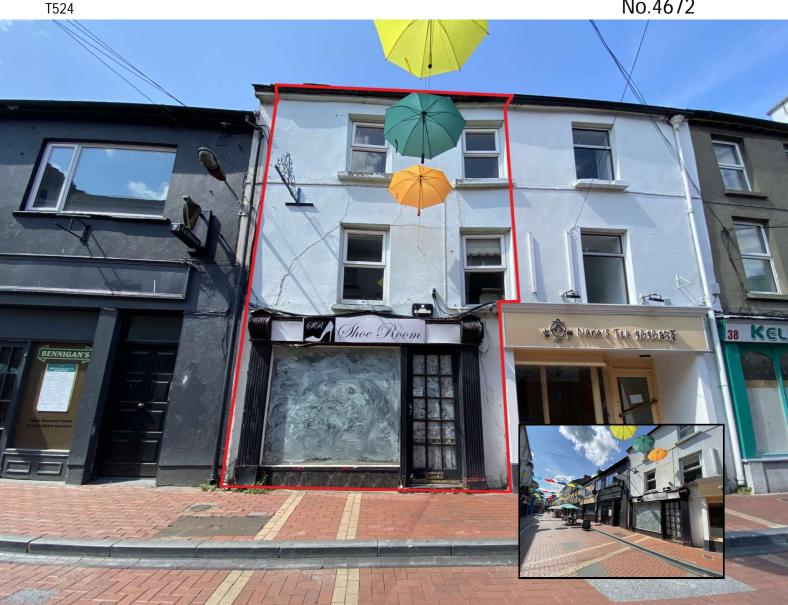

# 36 Mitchel St, Clonmel E91 PT61

- Good location on pedestrianised street
- Extensive window frontage

## 36 Mitchel St, Clonmel E91 PT61

Good retail unit located on Mitchel St, a pedestrianised street in Clonmel's town centre, with great footfall and good trading history.

The shop accommodates c. 20sq m (200 sq ft) at ground floor, with a wide window frontage.

There are 2 floors overhead for storage.

Rateable Valuation: €5110.00 Rates for 2024 approx: €1,029.67.