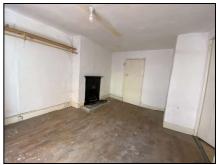

#### Canteen 3.44m (11'3") x 1.51m (4'11")

Wood floor, wash basin, tile splashback and storage units at floor level

2nd Floor Landing 1.46m (4'9") x 1.19m (3'11")