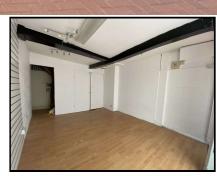

#### Retail Area 4.69m (15'5") x 3.21m (10'6")

Laminate wood floor, Large front shop window