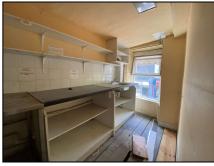

Storage 2 1.03m (3'5") x 1.65m (5'5") Hand wash basin

1st Floor Landing 1.53m (5'0") x 2.29m (7'6")

Office 3.04m (10'0") x 3.11m (10'2") Wood floor, open fireplace

Canteen 3.44m (11'3") x 1.51m (4'11") Wood floor, wash basin, tile splashback and storage units at floor level