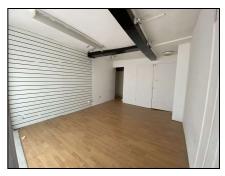

## 36 Mitchel St, Clonmel E91 PT61

Good retail unit located on Mitchel St, a pedestrianised street in Clonmel's town centre, with great footfall and good trading history. The shop accommodates c. 20sq m (200 sq ft) at ground floor, with a wide window frontage. There are 2 floors overhead for storage.

Rateable Valuation: €5110.00 Rates for 2024 approx: €1,029.67.

Retail Area 4.69m (15'5") x 3.21m (10'6") Laminate wood floor, Large front shop window

Storage 1 1.8m (5'11") x 0.9m (2'11") Laminate wood floor, shelves at eye level