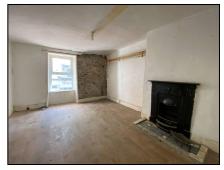

Storage 2 1.03m (3'5") x 1.65m (5'5") Hand wash basin

1st Floor Landing 1.53m (5'0") x 2.29m (7'6")

Office 3.04m (10'0") x 3.11m (10'2") Wood floor, open fireplace

Canteen 3.44m (11'3") x 1.51m (4'11") Wood floor, wash basin, tile splashback and storage units at floor level