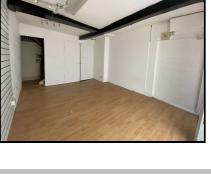

## 36 Mitchel St, Clonmel E91 PT61

Good retail unit located on Mitchel St, a pedestrianised street in Clonmel's town centre, with great footfall and good trading history. The shop accommodates c. 20sq m (200 sq ft) at ground floor, with a wide window frontage. There are 2 floors overhead for storage.

Rateable Valuation: €5110.00 Rates for 2024 approx: €1,029.67.

Retail Area 4.69m (15'5") x 3.21m (10'6") Laminate wood floor, Large front shop window

Storage 1 1.8m (5'11") x 0.9m (2'11") Laminate wood floor, shelves at eye level