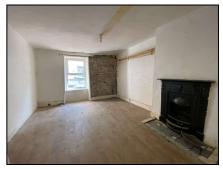

Storage 2 1.03m (3'5") x 1.65m (5'5") Hand wash basin

1st Floor Landing 1.53m (5'0") x 2.29m (7'6")

Office 3.04m (10'0") x 3.11m (10'2") Wood floor, open fireplace

Canteen 3.44m (11'3") x 1.51m (4'11") Wood floor, wash basin, tile splashback and storage units at floor level