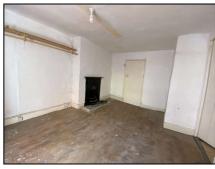

2nd Floor Landing 1.46m (4'9") x 1.19m (3'11")

Hallway 1.78m (5'10") x 1.44m (4'9") open fireplace, wood floor

W/C 2.33m (7'8") x 1.44m (4'9") Hand wash basin, W/C

Office/Storage 2.98m (9'9") x 2.88m (9'5")