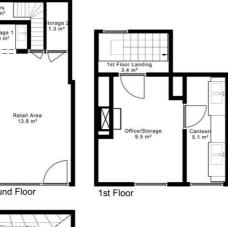

Rateable Valuation: €5110.00 Rates for 2024 approx: €1,029.67.

Retail Area 4.69m (15'5") x 3.21m (10'6") Laminate wood floor, Large front shop window

Storage 1 1.8m (5'11") x 0.9m (2'11") Laminate wood floor, shelves at eye level

Storage 2 1.03m (3'5") x 1.65m (5'5") Hand wash basin

1st Floor Landing 1.53m (5'0") x 2.29m (7'6")

Office 3.04m (10'0") x 3.11m (10'2") Wood floor, open fireplace

Canteen 3.44m (11'3") x 1.51m (4'11") Wood floor, wash basin, tile splashback and storage units at floor level