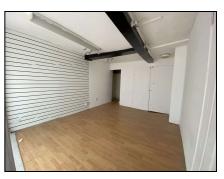

Retail Area 4.69m (15'5") x 3.21m (10'6") Laminate wood floor, Large front shop window

Storage 1 1.8m (5'11") x 0.9m (2'11") Laminate wood floor, shelves at eye level

Storage 2 1.03m (3'5") x 1.65m (5'5") Hand wash basin