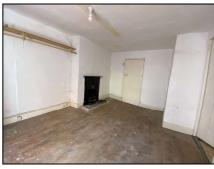

2nd Floor Landing 1.46m (4'9") x 1.19m (3'11")

Hallway 1.78m (5'10") x 1.44m (4'9") open fireplace, wood floor

W/C 2.33m (7'8") x 1.44m (4'9") Hand wash basin, W/C

Office/Storage 2.98m (9'9") x 2.88m (9'5")