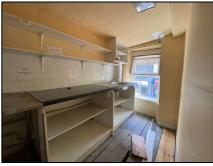

1st Floor Landing 1.53m (5'0") x 2.29m (7'6")

Office 3.04m (10'0") x 3.11m (10'2") Wood floor, open fireplace

Canteen 3.44m (11'3") x 1.51m (4'11") Wood floor, wash basin, tile splashback and storage units at floor level

2nd Floor Landing 1.46m (4'9") x 1.19m (3'11")

Hallway 1.78m (5'10") x 1.44m (4'9") open fireplace, wood floor

W/C 2.33m (7'8") x 1.44m (4'9") Hand wash basin, W/C

Office/Storage 2.98m (9'9") x 2.88m (9'5")