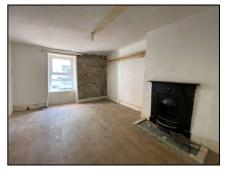

1st Floor Landing 1.53m (5'0") x 2.29m (7'6")

Office 3.04m (10'0") x 3.11m (10'2") Wood floor, open fireplace

Canteen 3.44m (11'3") x 1.51m (4'11") Wood floor, wash basin, tile splashback and storage units at floor level