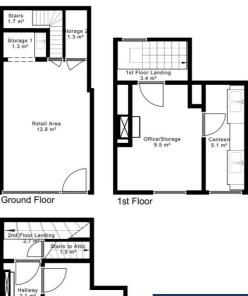

Retail Area 4.69m (15'5") x 3.21m (10'6") Laminate wood floor, Large front shop window

Storage 1 1.8m (5'11") x 0.9m (2'11") Laminate wood floor, shelves at eye level

Storage 2 1.03m (3'5") x 1.65m (5'5") Hand wash basin

1st Floor Landing 1.53m (5'0") x 2.29m (7'6")

Office 3.04m (10'0") x 3.11m (10'2") Wood floor, open fireplace

Canteen 3.44m (11'3") x 1.51m (4'11") Wood floor, wash basin, tile splashback and storage units at floor level

2nd Floor Landing 1.46m (4'9") x 1.19m (3'11")

Hallway 1.78m (5'10") x 1.44m (4'9") open fireplace, wood floor

W/C 2.33m (7'8") x 1.44m (4'9") Hand wash basin, W/C

Office/Storage 2.98m (9'9") x 2.88m (9'5")