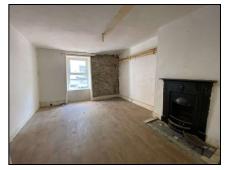

1st Floor Landing 1.53m (5'0") x 2.29m (7'6")

Office 3.04m (10'0") x 3.11m (10'2") Wood floor, open fireplace

Canteen 3.44m (11'3") x 1.51m (4'11") Wood floor, wash basin, tile splashback and storage units at floor level