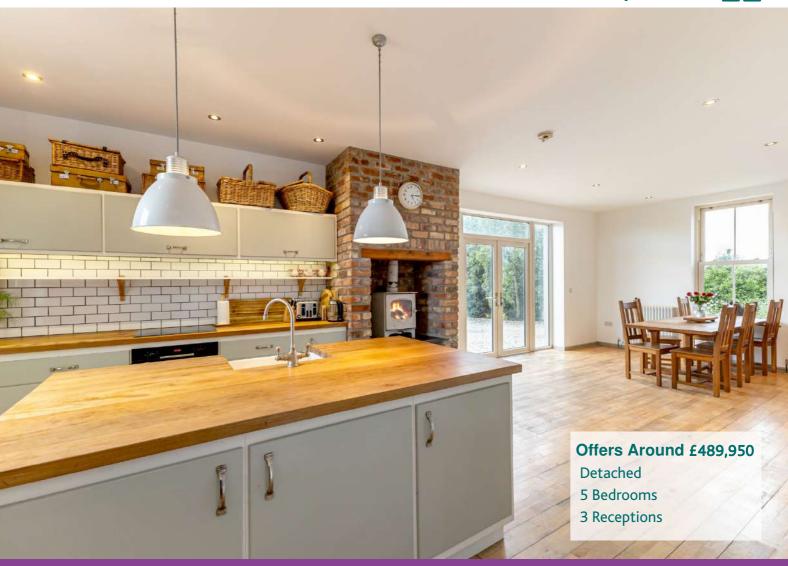

The ground floor comprises living room with solid wood strip flooring and attractive brick fireplace and recess with cast iron wood burning stove. There is also a family or dining room with a cast iron wood burning stove and double glazed French doors to outside. Arguably the hub of any great family home which is a large kitchen with solid wooden work surfaces and cast iron wood burning stove which is open plan to a casual dining/family area. There is also that all important home office and a shower room. Upstairs consists of five well proportioned bedrooms, including main bedroom with stunning views, dressing room and ensuite bathroom. Two of the other bedrooms also have a jack and jill en suite shower room and there is potential to do the same with bedrooms four and five which would result in all bedrooms having ensuite facilities.

#### **Ground Floor**

**Reception Hall** 

**Living Room** 16'7" x 12'3"

Dining or Family Room 12'3" x 12'3"

Kitchen Open Plan to Casual Family/Dining

Area 29'2" x 13'6"

**Utility Room** 

**Home Office** 14'4" x 7'11"