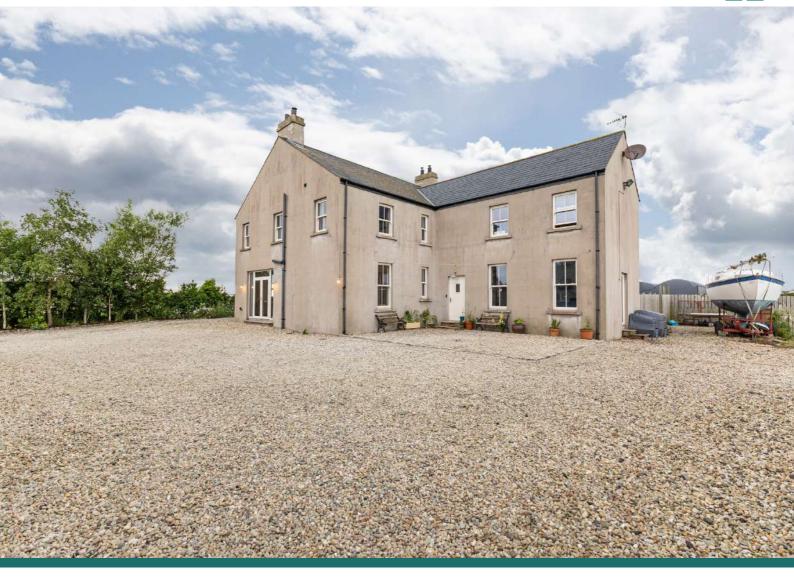

# The Property

Occupying an exceptional elevated site with stunning views of rolling countryside and beyond, here is an ideal opportunity to purchase a truly exceptional detached family home. As one would expect with a house of this size, the accommodation is extremely versatile and flexible offering a range of different layouts to suit the needs of the home owners.

Outside does not disappoint either. The property sits on a beautifully manicured mature site of around ½ acre with mature gardens in lawn to the rear. At the side of the property is a fantastic entertaining space with terrace areas and built-in brick barbecue. A driveway and forecourt provides ample parking for numerous vehicles such as cars, caravans, boats, horseboxes etc. The variety of plants and shrubs further enhances this idyllic location. Finally a large outbuilding currently a double and adjoining single garage offers the potential to convert to stables, live in accommodation, gym, workshop etc subject to necessary approvals. Other benefits include oil fired central heating, double glazed windows, utility room and pantry.