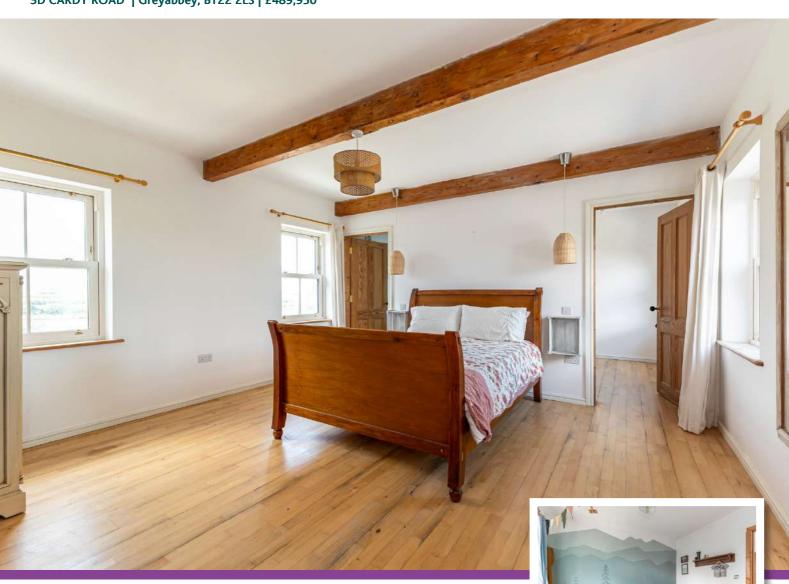

The ground floor comprises living room with solid wood strip flooring and attractive brick fireplace and recess with cast iron wood burning stove. There is also a family or dining room with a cast iron wood burning stove and double glazed French doors to outside. Arguably the hub of any great family home which is a large kitchen with solid wooden work surfaces and cast iron wood burning stove which is open plan to a casual dining/family area. There is also that all important home office and a shower room. Upstairs consists of five well proportioned bedrooms, including main bedroom with stunning views, dressing room and ensuite bathroom. Two of the other bedrooms also have a jack and jill en suite shower room and there is potential to do the same with bedrooms four and five which would result in all bedrooms having ensuite facilities.

# **Property Features**

- Outstanding Detached Family Home of Approx 3600 sq ft
- Stunning Elevated Position with Picturesque Views over Rolling Countryside
- Idyllic Semi Rural Site Extends to Around ½ Acre
- Versatile and Flexible Accommodation Providing a Range of Different Layouts to Suit the Needs of the Owners
- · Living Room with Solid Wood Flooring, Brick Fireplace and Recess with Cast Iron Wood Burning Stove
- · Family or Dining Room with Cast Iron Wood Burning Stove and Double Glazed French Doors to Outside
- Magnificent Kitchen with Solid Wooden Worktops, Cast Iron Wood Burning Stove Open Plan to Casual Dining/Family Area with Wood Flooring Throughout
- Home Office with Double Glazed Door to Outside
- Pantry and Separate Utility Room
- Five Well Proportioned Bedrooms Including Main with Stunning Views, Dressing Room and En Suite Bathroom with Separate Shower
- Two Other Bedrooms Have a Jack Jill Ensuite Shower Room
- Bedrooms Four and Five Have Potential to Have a Jack and Jill Ensuite Shower Room Which Would Result in all Bedrooms Having Ensuite Facilities