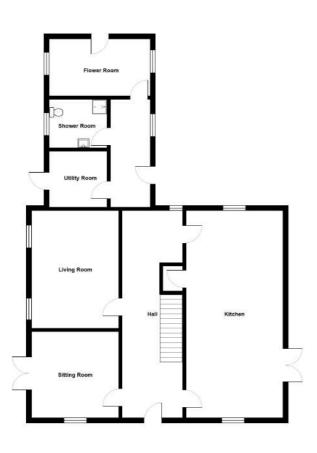

The ground floor comprises living room with solid wood strip flooring and attractive brick fireplace and recess with cast iron wood burning stove. There is also a family or dining room with a cast iron wood burning stove and double glazed French doors to outside. Arguably the hub of any great family home which is a large kitchen with solid wooden work surfaces and cast iron wood burning stove which is open plan to a casual dining/family area. There is also that all important home office and a shower room. Upstairs consists of five well proportioned bedrooms, including main bedroom with stunning views, dressing room and ensuite bathroom. Two of the other bedrooms also have a jack and jill en suite shower room and there is potential to do the same with bedrooms four and five which would result in all bedrooms having ensuite facilities.

#### **Ground Floor**

**Reception Hall** 

**Living Room** 16'7" x 12'3"

Dining or Family Room 12'3" x 12'3"

Kitchen Open Plan to Casual Family/Dining

Area 29'2" x 13'6"

**Utility Room** 

**Home Office** 14'4" x 7'11"

**Shower Room** 