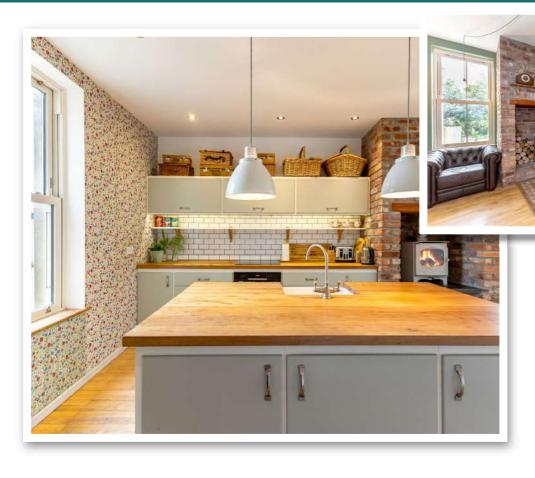

The ground floor comprises living room with solid wood strip flooring and attractive brick fireplace and recess with cast iron wood burning stove. There is also a family or dining room with a cast iron wood burning stove and double glazed French doors to outside. Arguably the hub of any great family home which is a large kitchen with solid wooden work surfaces and cast iron wood burning stove which is open plan to a casual dining/family area. There is also that all important home office and a shower room. Upstairs consists of five well proportioned bedrooms, including main bedroom with stunning views, dressing room and ensuite bathroom. Two of the other bedrooms also have a jack and jill en suite shower room and there is potential to do the same with bedrooms four and five which would result in all bedrooms having ensuite facilities.

# **Property Features**

- Outstanding Detached Family Home of Approx 3600 sq ft
- Stunning Elevated Position with Picturesque Views over Rolling Countryside
- Idyllic Semi Rural Site Extends to Around ½ Acre
- Versatile and Flexible Accommodation Providing a Range of Different Layouts to Suit the Needs of the Owners
- · Living Room with Solid Wood Flooring, Brick Fireplace and Recess with Cast Iron Wood Burning Stove
- · Family or Dining Room with Cast Iron Wood Burning Stove and Double Glazed French Doors to Outside
- Magnificent Kitchen with Solid Wooden Worktops, Cast Iron Wood Burning Stove Open Plan to Casual Dining/Family Area with Wood Flooring Throughout
- Home Office with Double Glazed Door to Outside
- Pantry and Separate Utility Room
- Five Well Proportioned Bedrooms Including Main with Stunning Views, Dressing Room and En Suite Bathroom with Separate Shower
- Two Other Bedrooms Have a Jack Jill Ensuite Shower Room
- Bedrooms Four and Five Have Potential to Have a Jack and Jill Ensuite Shower Room Which Would Result in all Bedrooms Having Ensuite Facilities