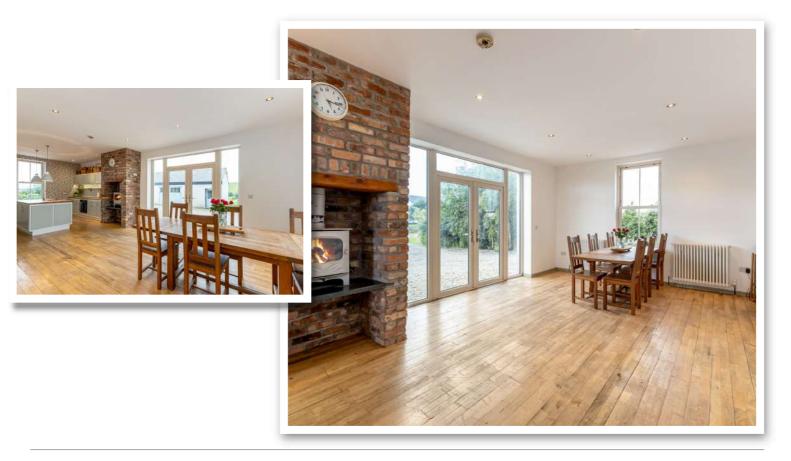

The ground floor comprises living room with solid wood strip flooring and attractive brick fireplace and recess with cast iron wood burning stove. There is also a family or dining room with a cast iron wood burning stove and double glazed French doors to outside. Arguably the hub of any great family home which is a large kitchen with solid wooden work surfaces and cast iron wood burning stove which is open plan to a casual dining/family area. There is also that all important home office and a shower room. Upstairs consists of five well proportioned bedrooms, including main bedroom with stunning views, dressing room and ensuite bathroom. Two of the other bedrooms also have a jack and jill en suite shower room and there is potential to do the same with bedrooms four and five which would result in all bedrooms having ensuite facilities.

# **Property Features**

- Outstanding Detached Family Home of Approx 3600 sq ft
- Stunning Elevated Position with Picturesque Views over Rolling Countryside
- Idyllic Semi Rural Site Extends to Around ½ Acre
- Versatile and Flexible Accommodation Providing a Range of Different Layouts to Suit the Needs of the Owners
- · Living Room with Solid Wood Flooring, Brick Fireplace and Recess with Cast Iron Wood Burning Stove
- · Family or Dining Room with Cast Iron Wood Burning Stove and Double Glazed French Doors to Outside
- Magnificent Kitchen with Solid Wooden Worktops, Cast Iron Wood Burning Stove Open Plan to Casual Dining/Family Area with Wood Flooring Throughout
- Home Office with Double Glazed Door to Outside
- Pantry and Separate Utility Room
- Five Well Proportioned Bedrooms Including Main with Stunning Views, Dressing Room and En Suite Bathroom with Separate Shower
- Two Other Bedrooms Have a Jack Jill Ensuite Shower Room
- Bedrooms Four and Five Have Potential to Have a Jack and Jill Ensuite Shower Room Which Would Result in all Bedrooms Having Ensuite Facilities