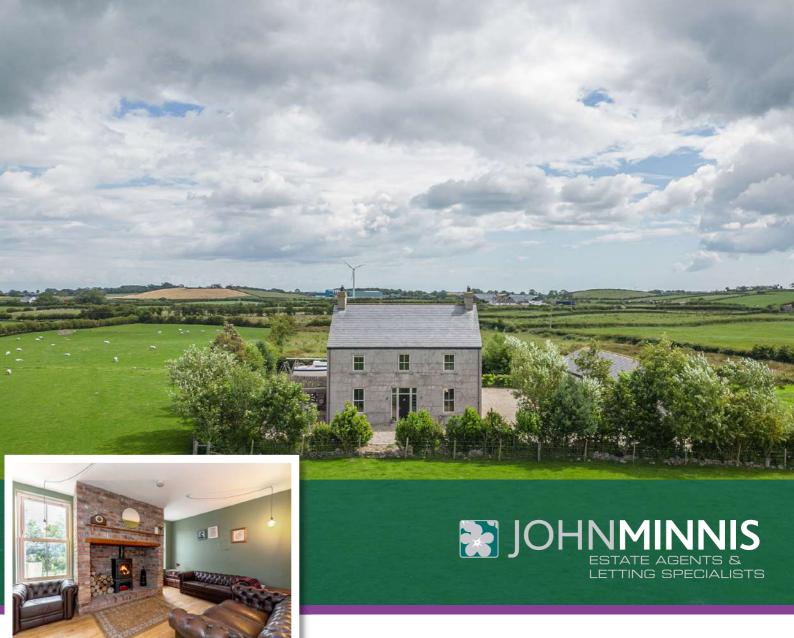

**3D CARDY ROAD, GREYABBEY, BT22 2LS** OFFERS AROUND £489,950

Scan for Property Details and to Arrange a Viewing

johnminnis.co.uk f

# The Property

Occupying an exceptional elevated site with stunning views of rolling countryside and beyond, here is an ideal opportunity to purchase a truly exceptional detached family home. As one would expect with a house of this size, the accommodation is extremely versatile and flexible offering a range of different layouts to suit the needs of the home owners.

Outside does not disappoint either. The property sits on a beautifully manicured mature site of around ½ acre with mature gardens in lawn to the rear. At the side of the property is a fantastic entertaining space with terrace areas and built-in brick barbecue. A driveway and forecourt provides ample parking for numerous vehicles such as cars, caravans, boats, horseboxes etc. The variety of plants and shrubs further enhances this idyllic location. Finally a large outbuilding currently a double and adjoining single garage offers the potential to convert to stables, live in accommodation, gym, workshop etc subject to necessary approvals. Other benefits include oil fired central heating, double glazed windows, utility room and pantry.