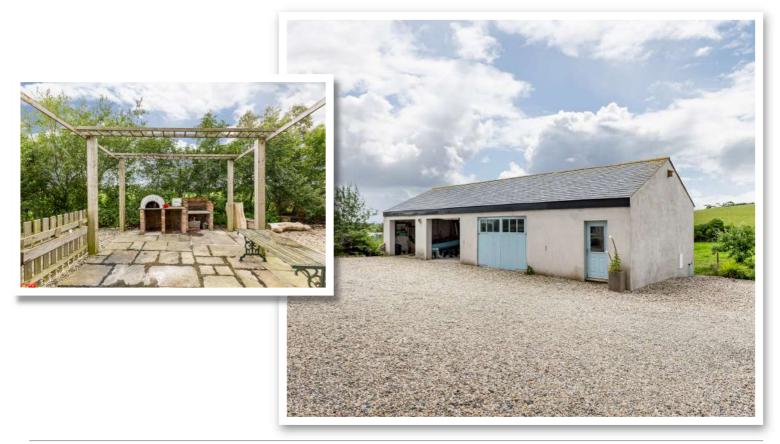

Outside does not disappoint either. The property sits on a beautifully manicured mature site of around ½ acre with mature gardens in lawn to the rear. At the side of the property is a fantastic entertaining space with terrace areas and built-in brick barbecue. A driveway and forecourt provides ample parking for numerous vehicles such as cars, caravans, boats, horseboxes etc. The variety of plants and shrubs further enhances this idyllic location. Finally a large outbuilding currently a double and adjoining single garage offers the potential to convert to stables, live in accommodation, gym, workshop etc subject to necessary approvals. Other benefits include oil fired central heating, double glazed windows, utility room and pantry.

## **Property Features**

- Ground Floor Shower Room
- · Oil Fired Central Heating
- Double Glazed Windows
- Mature Rear Garden in Lawn and Vegetable Garden
- Entertaining Space to The Side with Terraces and Built-in Brick BBQ
- Driveway and Forecourt in Stones Providing Ample Parking for Cars, Caravans, Boats and Horse Boxes, etc
- Outbuilding Which Provides a Double Garage and Attached Single Garage
- Potential to Convert the Outbuildings to Live in Accommodation, Stables, Gym ect Subject to Necessary Approvals
- · Array of Colourful Flowers, Plants, Trees and Hedging
- Picturesque Coastal Town of Greyabbey Close by
- · Newtownards, Bangor and Donaghadee Easily Accessible
- Wide Ranging Appeal to a Host of Purchasers Particulary With Equestrian Interest
- Early Viewing Essential

#### **Outside**

**Double Garage** 26'3" x 22'5"

Single Garage 24'2" x 22'5"

Idyllic Semi Rural Site of Around Half an Acre

Large Driveway with **Ample Parking** 

> For more information and photographs regarding the accommodation in this property, please visit: