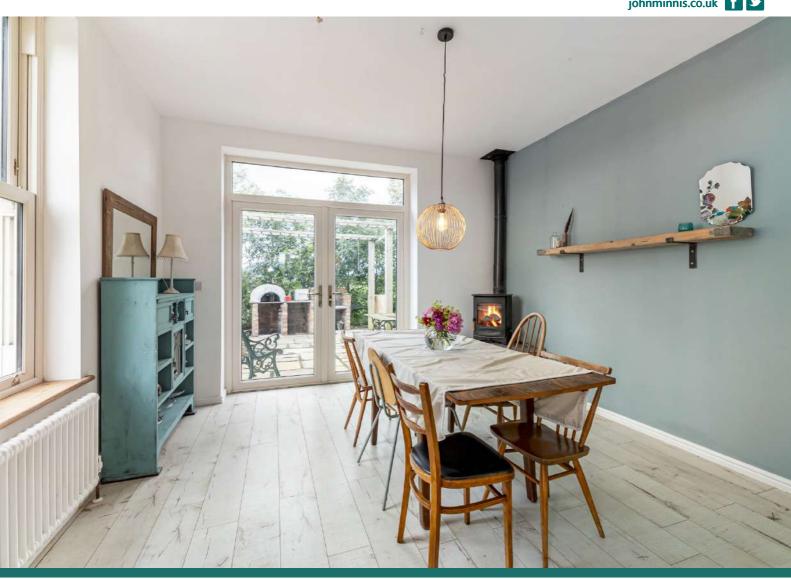

The ground floor comprises living room with solid wood strip flooring and attractive brick fireplace and recess with cast iron wood burning stove. There is also a family or dining room with a cast iron wood burning stove and double glazed French doors to outside. Arguably the hub of any great family home which is a large kitchen with solid wooden work surfaces and cast iron wood burning stove which is open plan to a casual dining/family area. There is also that all important home office and a shower room. Upstairs consists of five well proportioned bedrooms, including main bedroom with stunning views, dressing room and ensuite bathroom. Two of the other bedrooms also have a jack and jill en suite shower room and there is potential to do the same with bedrooms four and five which would result in all bedrooms having ensuite facilities.

# **Property Features**

- Outstanding Detached Family Home of Approx 3600 sq ft
- Stunning Elevated Position with Picturesque Views over Rolling Countryside
- Idyllic Semi Rural Site Extends to Around ½ Acre
- Versatile and Flexible Accommodation Providing a Range of Different Layouts to Suit the Needs of the Owners
- · Living Room with Solid Wood Flooring, Brick Fireplace and Recess with Cast Iron Wood Burning Stove
- · Family or Dining Room with Cast Iron Wood Burning Stove and Double Glazed French Doors to Outside
- Magnificent Kitchen with Solid Wooden Worktops, Cast Iron Wood Burning Stove Open Plan to Casual Dining/Family Area with Wood Flooring Throughout
- Home Office with Double Glazed Door to Outside
- Pantry and Separate Utility Room
- Five Well Proportioned Bedrooms Including Main with Stunning Views, Dressing Room and En Suite Bathroom with Separate Shower
- Two Other Bedrooms Have a Jack Jill Ensuite Shower Room
- Bedrooms Four and Five Have Potential to Have a Jack and Jill Ensuite Shower Room Which Would Result in all Bedrooms Having Ensuite Facilities