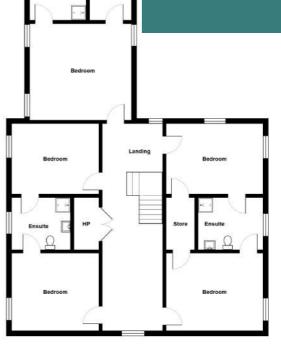

The ground floor comprises living room with solid wood strip flooring and attractive brick fireplace and recess with cast iron wood burning stove. There is also a family or dining room with a cast iron wood burning stove and double glazed French doors to outside. Arguably the hub of any great family home which is a large kitchen with solid wooden work surfaces and cast iron wood burning stove which is open plan to a casual dining/family area. There is also that all important home office and a shower room. Upstairs consists of five well proportioned bedrooms, including main bedroom with stunning views, dressing room and ensuite bathroom. Two of the other bedrooms also have a jack and jill en suite shower room and there is potential to do the same with bedrooms four and five which would result in all bedrooms having ensuite facilities.

#### First Floor

Landing

**Bedroom One** 14'5" x 13'7"

**En-Suite Shower Room** 

**Dressing Room** 

**Bedroom Two** 13'6" x 11'3"

**Shower Room** 

**Bedroom Three** 13'6" x 9'11"

**Bedroom Four** 12'3" x 11'3"

**Bedroom Five** 12'3" x 10'1"