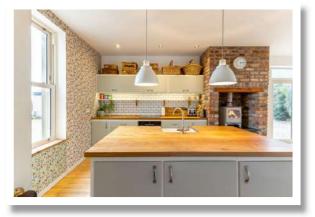

The ground floor comprises living room with solid wood strip flooring and attractive brick fireplace and recess with cast iron wood burning stove. There is also a family or dining room with a cast iron wood burning stove and double glazed French doors to outside. Arguably the hub of any great family home which is a large kitchen with solid wooden work surfaces and cast iron wood burning stove which is open plan to a casual dining/family area. There is also that all important home office and a shower room. Upstairs consists of five well proportioned bedrooms, including main bedroom with stunning views, dressing room and ensuite bathroom. Two of the other bedrooms also have a jack and jill en suite shower room and there is potential to do the same with bedrooms four and five which would result in all bedrooms having ensuite facilities.

#### **Ground Floor**

**Reception Hall** 

**Living Room** 16'7" x 12'3"

Dining or Family Room 12'3" x 12'3"

Kitchen Open Plan to Casual Family/Dining

Area 29'2" x 13'6"

**Utility Room** 

**Home Office** 14'4" x 7'11"