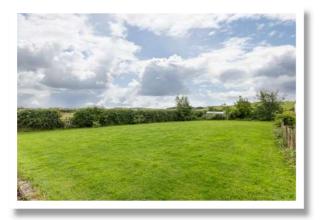

Outside does not disappoint either. The property sits on a beautifully manicured mature site of around ½ acre with mature gardens in lawn to the rear. At the side of the property is a fantastic entertaining space with terrace areas and built-in brick barbecue. A driveway and forecourt provides ample parking for numerous vehicles such as cars, caravans, boats, horseboxes etc. The variety of plants and shrubs further enhances this idyllic location. Finally a large outbuilding currently a double and adjoining single garage offers the potential to convert to stables, live in accommodation, gym, workshop etc subject to necessary approvals. Other benefits include oil fired central heating, double glazed windows, utility room and pantry.

#### **Outside**

**Double Garage** 26'3" x 22'5"

Single Garage 24'2" x 22'5"

Idyllic Semi Rural Site of Around Half an Acre

Large Driveway with **Ample Parking** 

> For more information and photographs regarding the accommodation in this property, please visit: