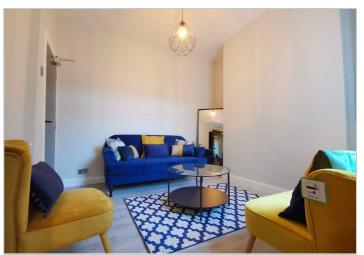

Room 4 - LET

Room 5 - LET

Each room is a double room with hanging space, drawers, double bed and side unit. The property boasts a spacious lounge, luxury new kitchen, a fully fitted shower room and rear yard for those BBQing opportunities.