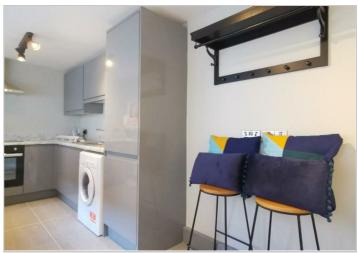

Room 4 - LET

Room 5 - LET

Each room is a double room with hanging space, drawers, double bed and side unit. The property boasts a spacious lounge, luxury new kitchen, a fully fitted shower room and rear yard for those BBQing opportunities.