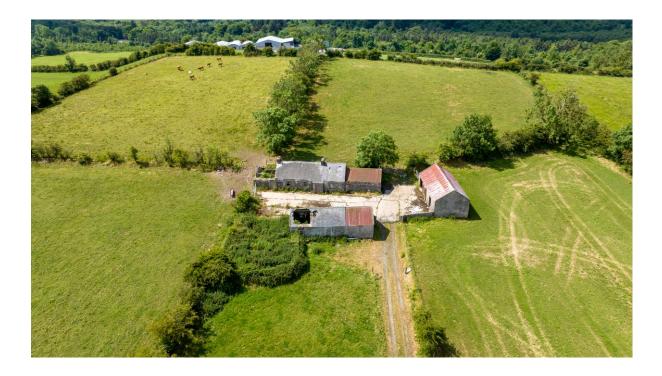

# AREA

The entire lands extends to approximately 9.90 acres inclusive of the former dwelling and yard, the agricultural lands extend to approximately 9.58 acres as shown on the attached DARD map. (Field No.s 3,4,5,6,7,10,38)

#### Site No.1

Full planning consent was granted for the erection of a two storey dwelling and detached garage, granted in May 2022 under Planning Reference LA08/2022/0246/F.

#### Site No.2

Full planning consent was granted for the erection of a two storey dwelling and detached garage, granted in January 2023 under Planning Reference LA08/2022/0517/F.

Intending purchasers are advised to have their own architect provide independent planning advice.