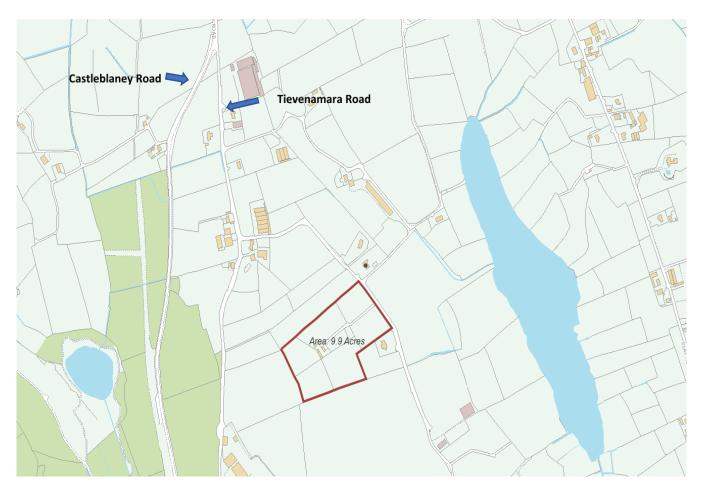

# **LOCATION**

From Keady, travel approx. 2.5 miles towards Castleblaney on Castleblaney Road and take left onto Tievenamara Road and travel approx. 0.5 miles and the subject sites and land are on the right handside.

# AREA

The entire lands extends to approximately 9.90 acres inclusive of the former dwelling and yard, the agricultural lands extend to approximately 9.58 acres as shown on the attached DARD map. (Field No.s 3,4,5,6,7,10,38)

# DARD MAP