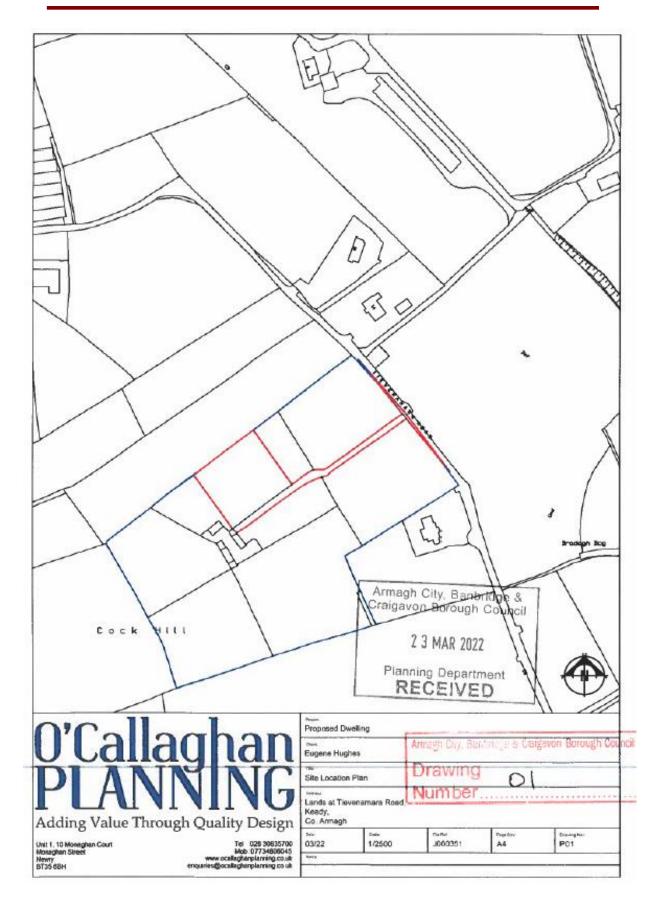

#### Site No.2

Full planning consent was granted for the erection of a two storey dwelling and detached garage, granted in January 2023 under Planning Reference LA08/2022/0517/F.

Intending purchasers are advised to have their own architect provide independent planning advice.

## LA08/2022/0517/F - SITE MAP