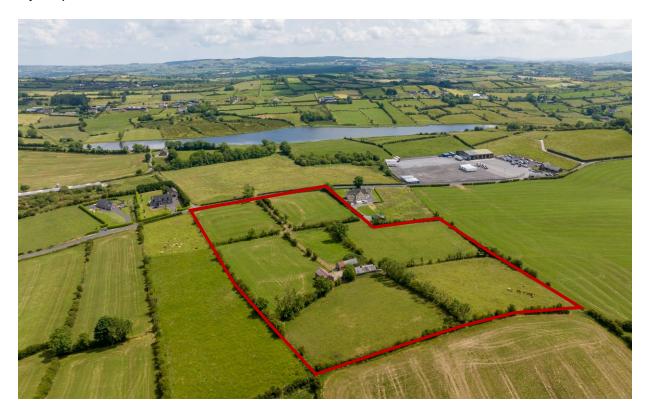

# 2 BUILDING SITES WITH FULL PLANNING PERMISSION ON **APPROX. 9.90 ACRES FOR SALE**

# Well located sites offering excellent views over the surrounding countryside

Guide Price: Offers Around £290,000

These particulars are given on the understanding that they will not be construed as part of a Contract, Conveyance or Lease and are subject to the Property remaining unsold or unlet. Whilst every care is taken in compiling information, we can give no guarantee as to the accuracy thereof and Enquirers must satisfy themselves regarding the description and measurements formulated here.

# AREA

The entire lands extends to approximately 9.90 acres inclusive of the former dwelling and yard, the agricultural lands extend to approximately 9.58 acres as shown on the attached DARD map. (Field No.s 3,4,5,6,7,10,38)