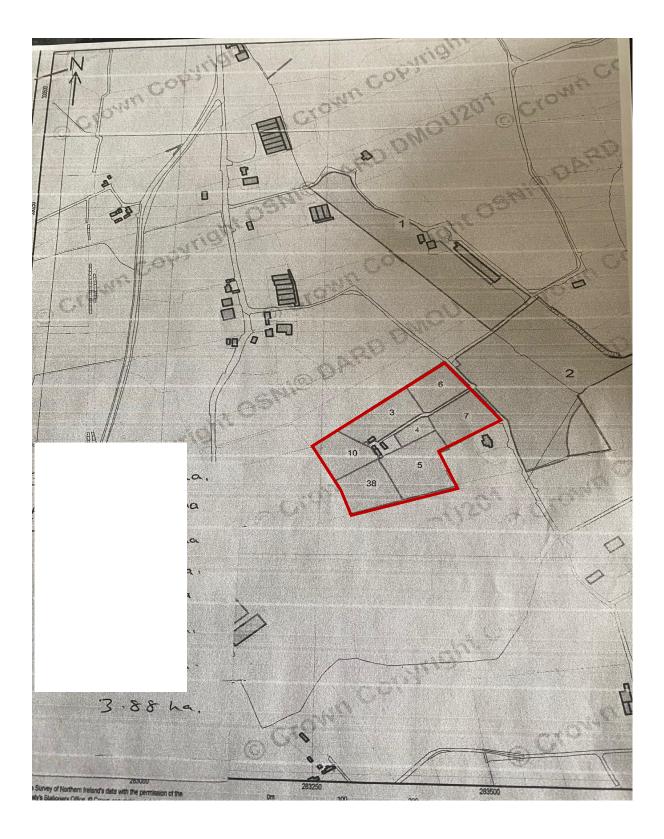

# AREA

The entire lands extends to approximately 9.90 acres inclusive of the former dwelling and yard, the agricultural lands extend to approximately 9.58 acres as shown on the attached DARD map. (Field No.s 3,4,5,6,7,10,38)

# DARD MAP