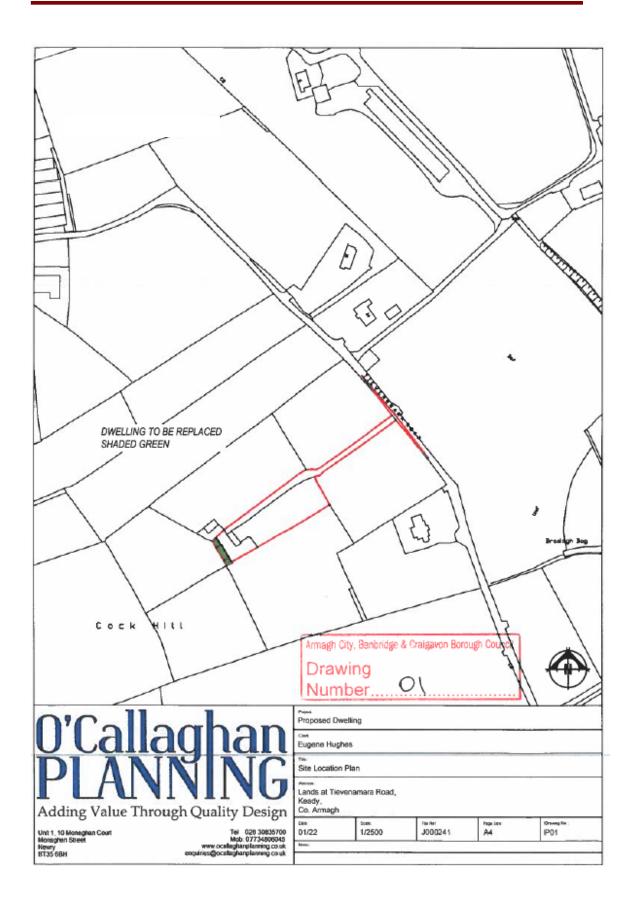

#### Site No.1

Full planning consent was granted for the erection of a two storey dwelling and detached garage, granted in May 2022 under Planning Reference LA08/2022/0246/F.

## LA08/2022/0246/F - SITE MAP