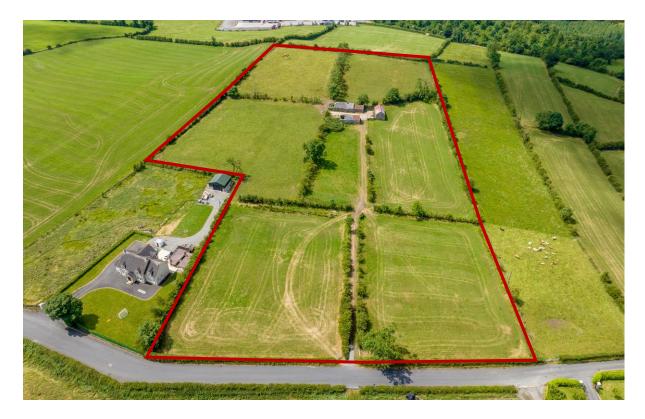

# 2 BUILDING SITES WITH FULL PLANNING PERMISSION ON **APPROX. 9.90 ACRES FOR SALE**

# Well located sites offering excellent views over the surrounding countryside

Guide Price: Offers Around £290,000

These particulars are given on the understanding that they will not be construed as part of a Contract, Conveyance or Lease and are subject to the Property remaining unsold or unlet. Whilst every care is taken in compiling information, we can give no guarantee as to the accuracy thereof and Enquirers must satisfy themselves regarding the description and measurements formulated here.

# AREA

The entire lands extends to approximately 9.90 acres inclusive of the former dwelling and yard, the agricultural lands extend to approximately 9.58 acres as shown on the attached DARD map. (Field No.s 3,4,5,6,7,10,38)