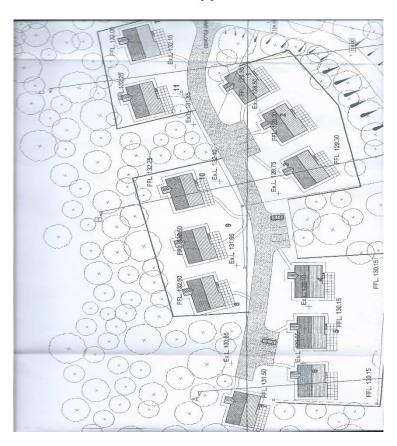

## **FOR SALE**

This is an opportunity to purchase a site with full planning permission for 12 holiday chalets. This property is situated on an elevated site within a scenic countryside setting, close to Lower Lough Erne. This site is located approximately 8 miles from Belleek, approximately 9 miles from Kesh, 3 miles from Pettigoe and close to County Donegal.

## **Price on Application**

- Full Planning Permission for 12 Holiday Chalets
- Hard Core Lane Entrance
- Pleasant views over Local Countryside
- The Site is located a convenient distance from Belleek and Kesh.