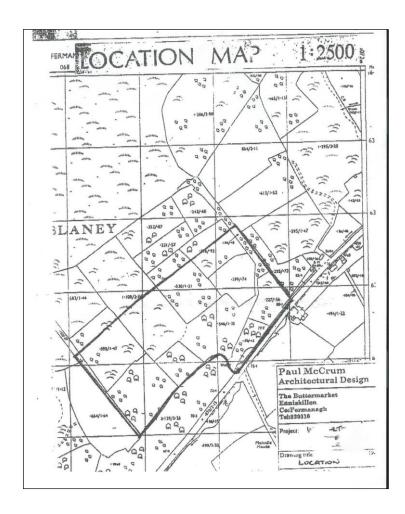

## **FOR SALE**

This is an opportunity to purchase a site with full planning permission for 12 holiday chalets. This property is situated on an elevated site within a scenic countryside setting, close to Lower Lough Erne. This site is located approximately 8 miles from Belleek, approximately 9 miles from Kesh, 3 miles from Pettigoe and close to County Donegal.

Aghnablaney Letter Co Fermanagh BT93 2BB