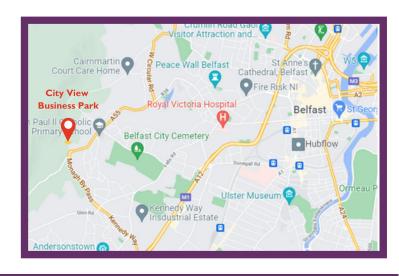

#### **LOCATION**

City View Business Park is ideally placed with access to Belfast City Centre and the MI Motorway within I mile. It is approximately 5 minutes drive from the M2 Motorway and I0 minutes from Belfast City Airport.