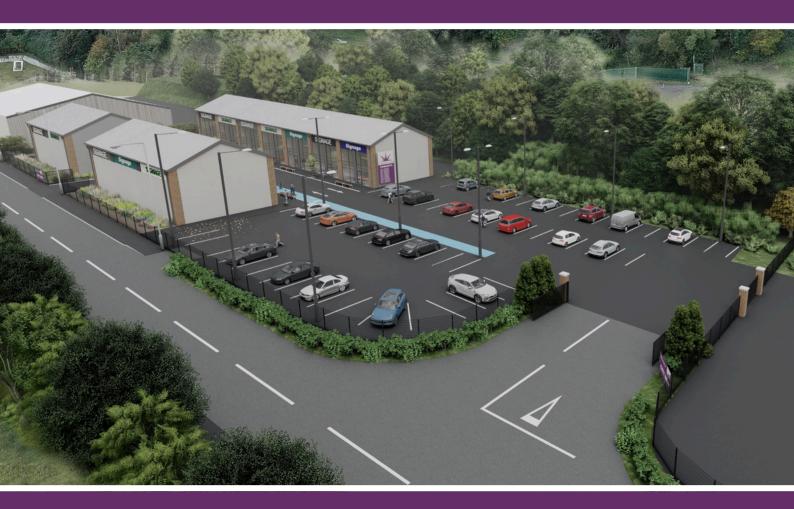

## CityView Business Park **UNIT 2 - 1000sq ft**

**New Business Park** Suitable for a variety of industrial uses.

#### **KEY BENEFITS**

- Newly Completed Business Park
- Site Extends to c1.15 Acre
- Double Fronted Roller Shutters
- 6.4m Eaves Height
- Single and Three Phase Power
- Secure Access
- Convenient Access to M1 and City Centre
- Suitable for a Variety of Uses within the Use Class B