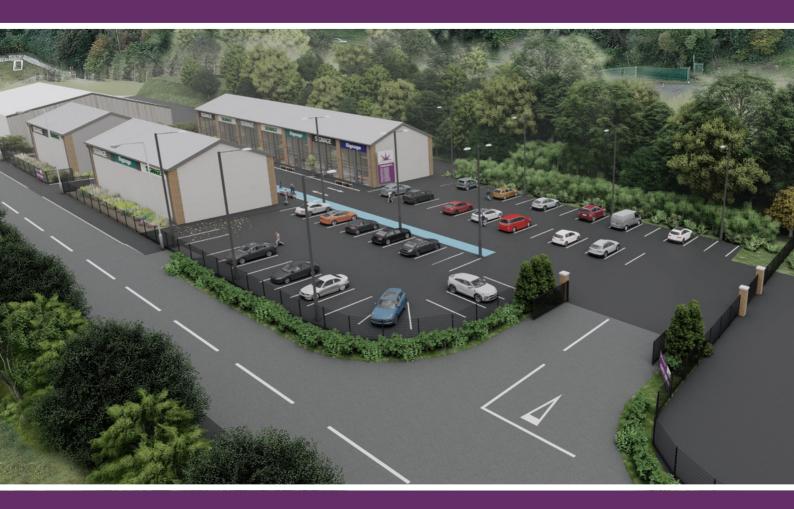

# CityView Business Park UNIT 5 - 100sq ft

New Business Park
Suitable for a variety of industrial uses.

#### **KEY BENEFITS**

- Newly Completed Business Park
- Site Extends to c1.15 Acre
- Double Fronted Roller Shutters
- 6.4m Eaves Height
- Single and Three Phase Power
- Secure Access
- Convenient Access to M1 and City Centre
- Suitable for a Variety of Uses within the Use Class B

#### **LOCATION**

City View Business Park is ideally placed with access to Belfast City Centre and the MI Motorway within I mile. It is approximately 5 minutes drive from the M2 Motorway and I0 minutes from Belfast City Airport.