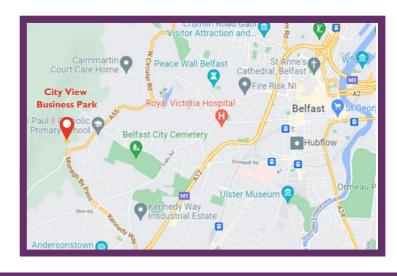

#### **LOCATION**

City View Business Park is ideally placed with access to Belfast City Centre and the MI Motorway within I mile. It is approximately 5 minutes drive from the M2 Motorway and I0 minutes from Belfast City Airport.