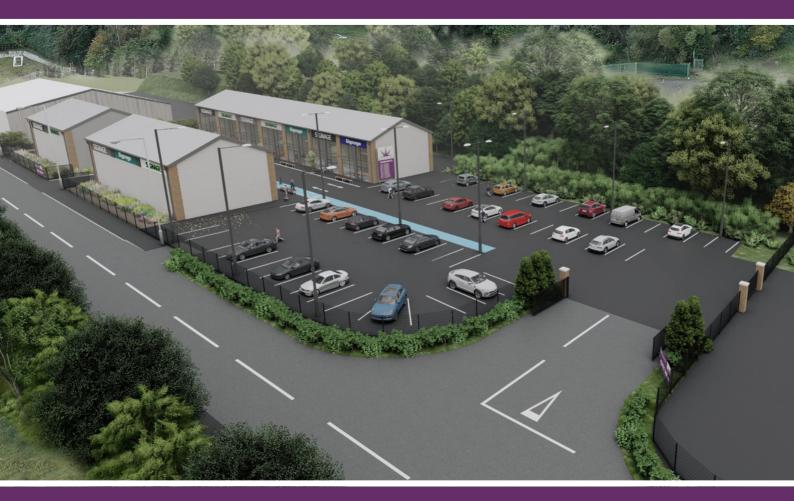

## CITY VIEW BUSINESS PARK

Whiterock Business Park, Upper Springfield Road Belfast, BT12 7FP

# CityView Business Park UNIT 4 - 100sq ft

New Business Park
Suitable for a variety of industrial uses.

#### **KEY BENEFITS**

- Newly Completed Business Park
- Site Extends to c1.15 Acre
- Double Fronted Roller Shutters
- 6.4m Eaves Height
- Single and Three Phase Power
- Secure Access
- Convenient Access to M1 and City
   Centre
- Suitable for a Variety of Uses within the Use Class B

#### **LOCATION**

City View Business Park is ideally placed with access to Belfast City Centre and the MI Motorway within I mile. It is approximately 5 minutes drive from the M2 Motorway and I0 minutes from Belfast City Airport.