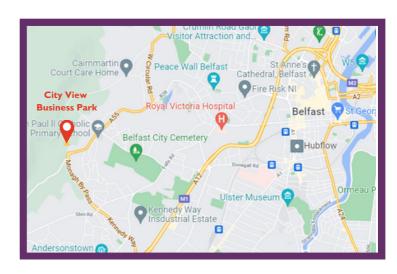

#### **LOCATION**

City View Business Park is ideally placed with access to Belfast City Centre and the MI Motorway within I mile. It is approximately 5 minutes drive from the M2 Motorway and I0 minutes from Belfast City Airport.