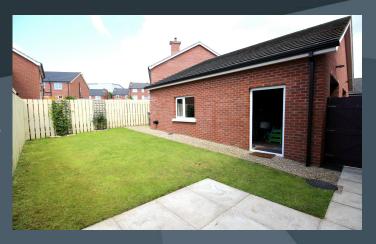

#### **Eeatures**

- Stunning semi-detached home with aarage
- Three good bedrooms, master bedroom with contemporary style ensuite shower room and exclusive fitted bedroom units
- Bedroom 2 with exclusive fitted bedroom wardrobes
- Bright entrance hallway with spindled staircase to the first floor accommodation
- Downstairs WC with WC and wash hand basin
- Drawing room with exclusive fitted shelving units and feature fireplace with inset cast iron stove
- Attractive Herringbone floors to the hall, kitchen and drawing room
- Attractive open plan kitchen with ample high and low level quality units and granite work surfaces. Built in on oven, hob, fridge/freezer and dishwasher
- Bright and modern style bathroom with white suite including a bath, WC and wash hand basin
- PVC double glazed windows
- Oil fired central heating
- Tarmac driveway
- Neat gardens front and rear laid out in lawns