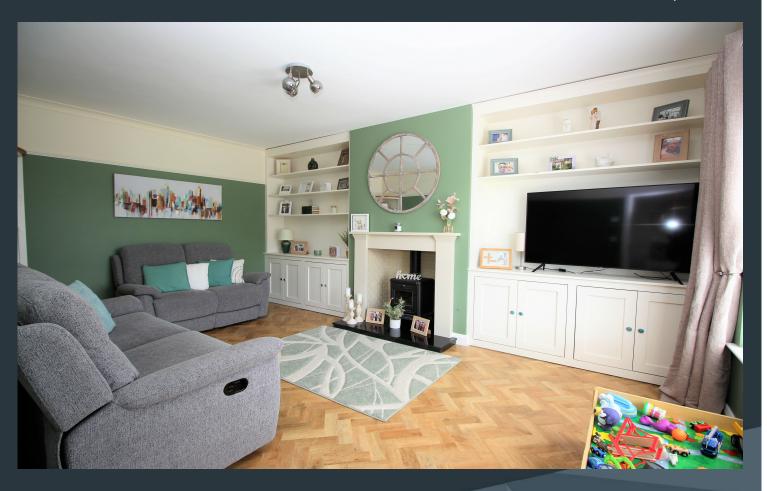

#### **Eeatures**

- Stunning semi-detached home with aarage
- Three good bedrooms, master bedroom with contemporary style ensuite shower room and exclusive fitted bedroom units
- Bedroom 2 with exclusive fitted bedroom wardrobes
- Bright entrance hallway with spindled staircase to the first floor accommodation
- Downstairs WC with WC and wash hand basin
- Drawing room with exclusive fitted shelving units and feature fireplace with inset cast iron stove
- Attractive Herringbone floors to the hall, kitchen and drawing room
- Attractive open plan kitchen with ample high and low level quality units and granite work surfaces. Built in on oven, hob, fridge/freezer and dishwasher
- Bright and modern style bathroom with white suite including a bath, WC and wash hand basin
- PVC double glazed windows
- Oil fired central heating
- Tarmac driveway
- Neat gardens front and rear laid out in lawns