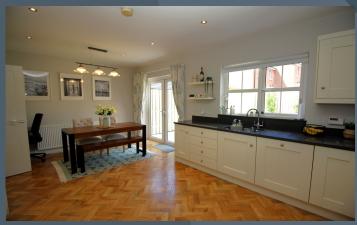

#### **Eeatures**

- Stunning semi-detached home with aarage
- Three good bedrooms, master bedroom with contemporary style ensuite shower room and exclusive fitted bedroom units
- Bedroom 2 with exclusive fitted bedroom wardrobes
- Bright entrance hallway with spindled staircase to the first floor accommodation
- Downstairs WC with WC and wash hand basin
- Drawing room with exclusive fitted shelving units and feature fireplace with inset cast iron stove
- Attractive Herringbone floors to the hall, kitchen and drawing room
- Attractive open plan kitchen with ample high and low level quality units and granite work surfaces. Built in on oven, hob, fridge/freezer and dishwasher
- Bright and modern style bathroom with white suite including a bath, WC and wash hand basin
- PVC double glazed windows
- Oil fired central heating
- Tarmac driveway
- Neat gardens front and rear laid out in lawns