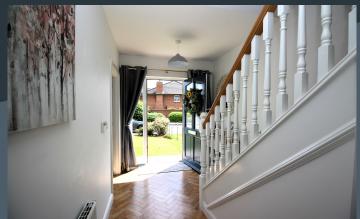

#### **Eeatures**

- Stunning semi-detached home with aarage
- Three good bedrooms, master bedroom with contemporary style ensuite shower room and exclusive fitted bedroom units
- Bedroom 2 with exclusive fitted bedroom wardrobes
- Bright entrance hallway with spindled staircase to the first floor accommodation
- Downstairs WC with WC and wash hand basin
- Drawing room with exclusive fitted shelving units and feature fireplace with inset cast iron stove
- Attractive Herringbone floors to the hall, kitchen and drawing room
- Attractive open plan kitchen with ample high and low level quality units and granite work surfaces. Built in on oven, hob, fridge/freezer and dishwasher
- Bright and modern style bathroom with white suite including a bath, WC and wash hand basin
- PVC double glazed windows
- Oil fired central heating
- Tarmac driveway
- Neat gardens front and rear laid out in lawns