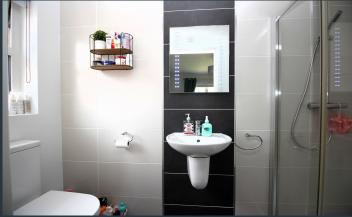

#### **Eeatures**

- Stunning semi-detached home with aarage
- Three good bedrooms, master bedroom with contemporary style ensuite shower room and exclusive fitted bedroom units
- Bedroom 2 with exclusive fitted bedroom wardrobes
- Bright entrance hallway with spindled staircase to the first floor accommodation
- Downstairs WC with WC and wash hand basin
- Drawing room with exclusive fitted shelving units and feature fireplace with inset cast iron stove
- Attractive Herringbone floors to the hall, kitchen and drawing room
- Attractive open plan kitchen with ample high and low level quality units and granite work surfaces. Built in on oven, hob, fridge/freezer and dishwasher
- Bright and modern style bathroom with white suite including a bath, WC and wash hand basin
- PVC double glazed windows
- Oil fired central heating
- Tarmac driveway
- Neat gardens front and rear laid out in lawns