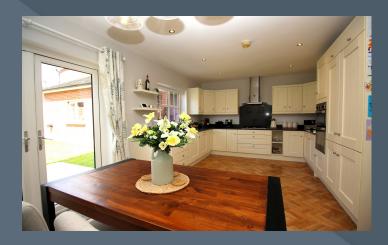

#### **Description**

This beautifully presented semi-detached home, finished to a wonderful specification for modern living, enjoys an attractive setting within a much admired and high exclusive development of homes, just off the Clarehill Road and convenient to Moira for all amenities as well as Rowandale Integrated Primary School.

#### **Eeatures**

- Stunning semi-detached home with aarage
- Three good bedrooms, master bedroom with contemporary style ensuite shower room and exclusive fitted bedroom units
- Bedroom 2 with exclusive fitted bedroom wardrobes
- Bright entrance hallway with spindled staircase to the first floor accommodation
- Downstairs WC with WC and wash hand basin
- Drawing room with exclusive fitted shelving units and feature fireplace with inset cast iron stove
- Attractive Herringbone floors to the hall, kitchen and drawing room
- Attractive open plan kitchen with ample high and low level quality units and granite work surfaces. Built in on oven, hob, fridge/freezer and dishwasher
- Bright and modern style bathroom with white suite including a bath, WC and wash hand basin
- PVC double glazed windows
- Oil fired central heating
- Tarmac driveway
- Neat gardens front and rear laid out in lawns