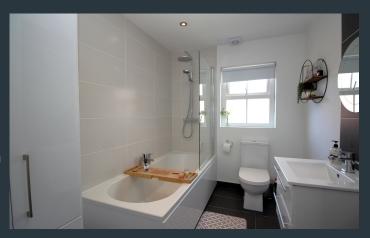

#### **Eeatures**

- Stunning semi-detached home with aarage
- Three good bedrooms, master bedroom with contemporary style ensuite shower room and exclusive fitted bedroom units
- Bedroom 2 with exclusive fitted bedroom wardrobes
- Bright entrance hallway with spindled staircase to the first floor accommodation
- Downstairs WC with WC and wash hand basin
- Drawing room with exclusive fitted shelving units and feature fireplace with inset cast iron stove
- Attractive Herringbone floors to the hall, kitchen and drawing room
- Attractive open plan kitchen with ample high and low level quality units and granite work surfaces. Built in on oven, hob, fridge/freezer and dishwasher
- Bright and modern style bathroom with white suite including a bath, WC and wash hand basin
- PVC double glazed windows
- Oil fired central heating
- Tarmac driveway
- Neat gardens front and rear laid out in lawns