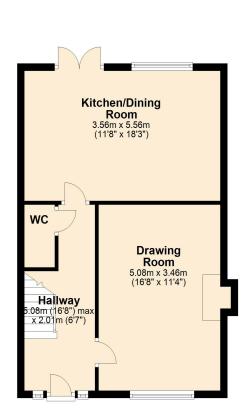

#### **Ground Floor**

#### **Eeatures**

- Stunning semi-detached home with aarage
- Three good bedrooms, master bedroom with contemporary style ensuite shower room and exclusive fitted bedroom units
- Bedroom 2 with exclusive fitted bedroom wardrobes
- Bright entrance hallway with spindled staircase to the first floor accommodation
- Downstairs WC with WC and wash hand basin
- Drawing room with exclusive fitted shelving units and feature fireplace with inset cast iron stove
- Attractive Herringbone floors to the hall, kitchen and drawing room
- Attractive open plan kitchen with ample high and low level quality units and granite work surfaces. Built in on oven, hob, fridge/freezer and dishwasher
- Bright and modern style bathroom with white suite including a bath, WC and wash hand basin
- PVC double glazed windows
- Oil fired central heating
- Tarmac driveway
- Neat gardens front and rear laid out in lawns