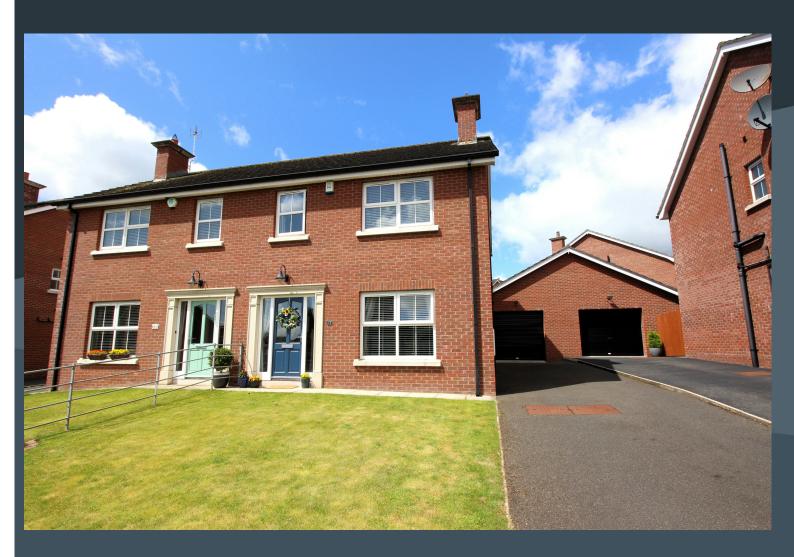

## 17 LIMESTONE MEADOWS

Moira BT67 0UU

Offers around £222,500

#### **Description**

This beautifully presented semi-detached home, finished to a wonderful specification for modern living, enjoys an attractive setting within a much admired and high exclusive development of homes, just off the Clarehill Road and convenient to Moira for all amenities as well as Rowandale Integrated Primary School.

The property will immediately appeal to those seeking a contemporary style home with little to do but simply move in and enjoy! Viewing a must!

#### **Eeatures**

- Stunning semi-detached home with aarage
- Three good bedrooms, master bedroom with contemporary style ensuite shower room and exclusive fitted bedroom units
- Bedroom 2 with exclusive fitted bedroom wardrobes
- Bright entrance hallway with spindled staircase to the first floor accommodation
- Downstairs WC with WC and wash hand basin
- Drawing room with exclusive fitted shelving units and feature fireplace with inset cast iron stove
- Attractive Herringbone floors to the hall, kitchen and drawing room
- Attractive open plan kitchen with ample high and low level quality units and granite work surfaces. Built in on oven, hob, fridge/freezer and dishwasher
- Bright and modern style bathroom with white suite including a bath, WC and wash hand basin
- PVC double glazed windows
- Oil fired central heating
- Tarmac driveway
- Neat gardens front and rear laid out in lawns