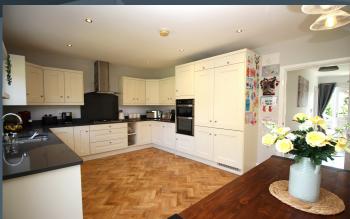

#### **Eeatures**

- Stunning semi-detached home with aarage
- Three good bedrooms, master bedroom with contemporary style ensuite shower room and exclusive fitted bedroom units
- Bedroom 2 with exclusive fitted bedroom wardrobes
- Bright entrance hallway with spindled staircase to the first floor accommodation
- Downstairs WC with WC and wash hand basin
- Drawing room with exclusive fitted shelving units and feature fireplace with inset cast iron stove
- Attractive Herringbone floors to the hall, kitchen and drawing room
- Attractive open plan kitchen with ample high and low level quality units and granite work surfaces. Built in on oven, hob, fridge/freezer and dishwasher
- Bright and modern style bathroom with white suite including a bath, WC and wash hand basin
- PVC double glazed windows
- Oil fired central heating
- Tarmac driveway
- Neat gardens front and rear laid out in lawns