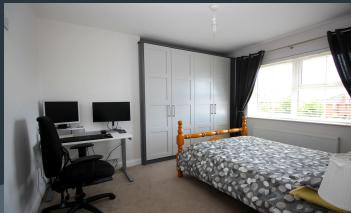

#### **Eeatures**

- Stunning semi-detached home with aarage
- Three good bedrooms, master bedroom with contemporary style ensuite shower room and exclusive fitted bedroom units
- Bedroom 2 with exclusive fitted bedroom wardrobes
- Bright entrance hallway with spindled staircase to the first floor accommodation
- Downstairs WC with WC and wash hand basin
- Drawing room with exclusive fitted shelving units and feature fireplace with inset cast iron stove
- Attractive Herringbone floors to the hall, kitchen and drawing room
- Attractive open plan kitchen with ample high and low level quality units and granite work surfaces. Built in on oven, hob, fridge/freezer and dishwasher
- Bright and modern style bathroom with white suite including a bath, WC and wash hand basin
- PVC double glazed windows
- Oil fired central heating
- Tarmac driveway
- Neat gardens front and rear laid out in lawns