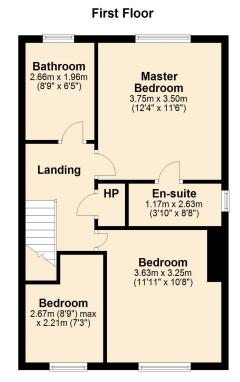

#### **Ground Floor**

#### **Eeatures**

- Stunning semi-detached home with aarage
- Three good bedrooms, master bedroom with contemporary style ensuite shower room and exclusive fitted bedroom units
- Bedroom 2 with exclusive fitted bedroom wardrobes
- Bright entrance hallway with spindled staircase to the first floor accommodation
- Downstairs WC with WC and wash hand basin
- Drawing room with exclusive fitted shelving units and feature fireplace with inset cast iron stove
- Attractive Herringbone floors to the hall, kitchen and drawing room
- Attractive open plan kitchen with ample high and low level quality units and granite work surfaces. Built in on oven, hob, fridge/freezer and dishwasher
- Bright and modern style bathroom with white suite including a bath, WC and wash hand basin
- PVC double glazed windows
- Oil fired central heating
- Tarmac driveway
- Neat gardens front and rear laid out in lawns