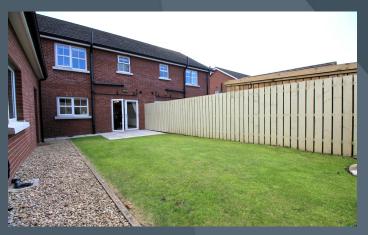

#### **Eeatures**

- Stunning semi-detached home with aarage
- Three good bedrooms, master bedroom with contemporary style ensuite shower room and exclusive fitted bedroom units
- Bedroom 2 with exclusive fitted bedroom wardrobes
- Bright entrance hallway with spindled staircase to the first floor accommodation
- Downstairs WC with WC and wash hand basin
- Drawing room with exclusive fitted shelving units and feature fireplace with inset cast iron stove
- Attractive Herringbone floors to the hall, kitchen and drawing room
- Attractive open plan kitchen with ample high and low level quality units and granite work surfaces. Built in on oven, hob, fridge/freezer and dishwasher
- Bright and modern style bathroom with white suite including a bath, WC and wash hand basin
- PVC double glazed windows
- Oil fired central heating
- Tarmac driveway
- Neat gardens front and rear laid out in lawns