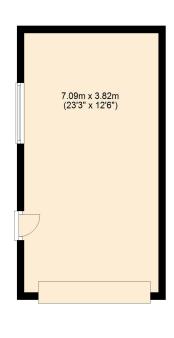

#### **Ground Floor**

#### **Eeatures**

- Stunning semi-detached home with aarage
- Three good bedrooms, master bedroom with contemporary style ensuite shower room and exclusive fitted bedroom units
- Bedroom 2 with exclusive fitted bedroom wardrobes
- Bright entrance hallway with spindled staircase to the first floor accommodation
- Downstairs WC with WC and wash hand basin
- Drawing room with exclusive fitted shelving units and feature fireplace with inset cast iron stove
- Attractive Herringbone floors to the hall, kitchen and drawing room
- Attractive open plan kitchen with ample high and low level quality units and granite work surfaces. Built in on oven, hob, fridge/freezer and dishwasher
- Bright and modern style bathroom with white suite including a bath, WC and wash hand basin
- PVC double glazed windows
- Oil fired central heating
- Tarmac driveway
- Neat gardens front and rear laid out in lawns