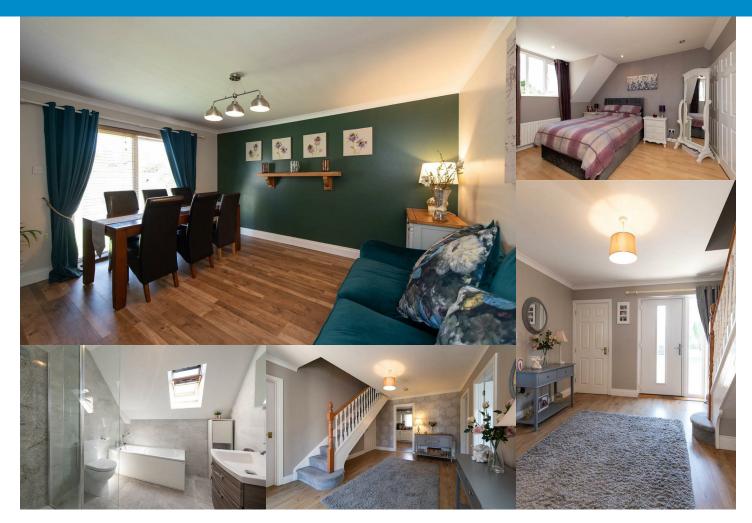

# Downpatrick, BT30 6TL

The spacious accommodation comprises lounge, dining room, kitchen with dining space, utility room, dining & living room, ground floor bedroom with en-suite. There are a further three double bedrooms on the first floor, one with WC and walk in robes, along with the family bathroom.

The property is finished to an extremely high standard throughout and benefits from OFCH, pvc double glazing, paved entertaining area, sizeable block built shed, enclosed rear garden and ample off road parking, all within walking distance of popular primary and post primary schools, St Patricks Golf Club and within a short walk of the open countryside. Tastefully decorated throughout, this property will appeal to those seeking a move in ready home.

# **ENTRANCE HALL**

with cloakroom storage and separate WC

### LIVING ROOM

with open fire

# BEDROOM 1

with walk in robes and WC

# **BATHROOM**

**OUTDOOR SHED** 

block built shed, ideal for home office

**Directions** 