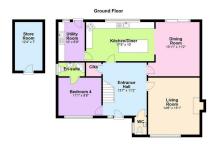

# **ENTRANCE HALL**

with cloakroom storage and separate WC

# DINING ROOM

KITCHEN/DINER **UTILITY ROOM** 

**BEDROOM 4** with en-suite shower room