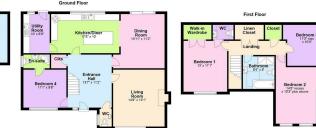

# FIRST FLOOR LANDING

access to linen closet and storage area

# BEDROOM 1

with walk in robes and WC

# BEDROOM 2

BEDROOM 3