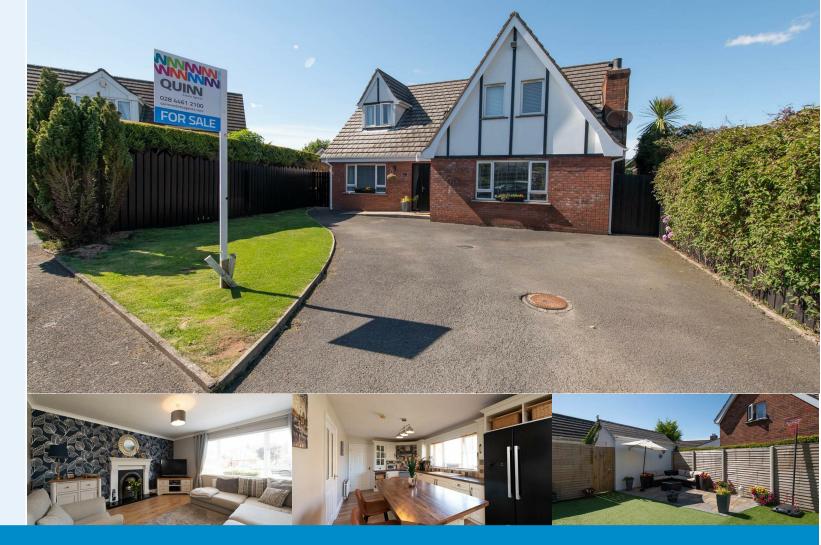

# **13 Ardbraccan**Downpatrick BT30 6TL

Offers Around £279,950

- Detached Family Home
- Four Double Bedrooms, Master En-Suite
- Generous Living Room with Open Fire
- Modern Kitchen with Dining Area
- Dining & Living Room
- Utility Room & Ground Floor WC
- Enclosed Rear Garden & Entertaining Area
- Much Sought After Location
- Beautifully Decorated & Presented Throughout
- Contact Aoibheann on 07710 308 955 to View

# Downpatrick, BT30 6TL

The spacious accommodation comprises lounge, dining room, kitchen with dining space, utility room, dining & living room, ground floor bedroom with en-suite. There are a further three double bedrooms on the first floor, one with WC and walk in robes, along with the family bathroom.

The property is finished to an extremely high standard throughout and benefits from OFCH, pvc double glazing, paved entertaining area, sizeable block built shed, enclosed rear garden and ample off road parking, all within walking distance of popular primary and post primary schools, St Patricks Golf Club and within a short walk of the open countryside. Tastefully decorated throughout, this property will appeal to those seeking a move in ready home.