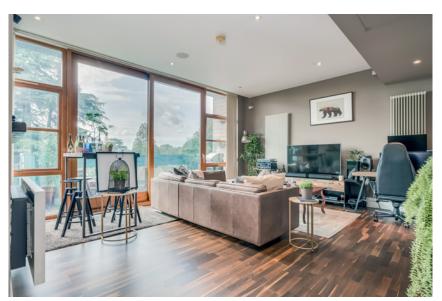

There is lift and stair access to the third floor. The accommodation comprises; entrance hall with solid wood floor and utility cupboard. There is a stunning lounge with gas fire and sliding patio door to South-East facing extensive balcony with artificial grass. The lounge is open plan to modern fitted kitchen with range of integrated appliances and door to timber balcony. There are two excellent, double bedrooms, one with dressing room and ensuite and one with walk in wardrobe and ensuite shower room and modern main bathroom. The apartment finished to an extremely high standard and offers a homely ambiance.

## Third Floor

Hardwood front door to . . .

ENTRANCE HALL: Wooden floor, cloaks cupboard with gas boiler, utility cupboard plumbed for washing machine and space for tumble dryer.

Double doors to . . .

LOUNGE: 19' 11" x 16' 11" (6.07m x 5.16m) (at widest points). Wooden floor, feature gas effect coal fire, sliding door to south east facing balcony with artificial grass, low voltage spotlights.