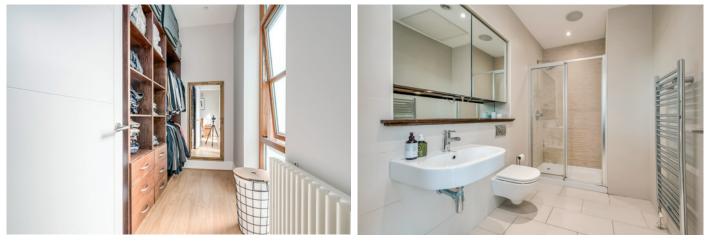

BEDROOM (1): 12' 7" x 11' 1" (3.84m x 3.38m) (at widest points). Wooden floor, low voltage spotlights, sliding door to balcony with artificial grass.

DRESSING ROOM: 10' 2" x 5' 10" (3.1m x 1.78m) (at widest points). Wooden floor, low voltage spotlights.

ENSUITE SHOWER ROOM: White suite comprising low flush wc, wash hand basin, fully tiled shower cubicle, part tiled walls, ceramic tiled floor, recessed shelf, heated towel rail, low voltage spotlights, extractor fan.

BEDROOM (2): 11' 11" x 9' 11" (3.63m x 3.02m) Wooden floor, low voltage spotlights, door to timber west facing balcony.

WALK-IN WARDROBE: 5' 10" x 4' 11" (1.78m x 1.5m) Wooden floor.

ENSUITE SHOWER ROOM: White suite comprising low flush wc, wash hand basin, recessed shelf, fully tiled shower cubicle, fully tiled walls, ceramic tiled floor, low voltage spotlights, extractor fan.

MODERN BATHROOM: White suite comprising low flush wc, wash hand basin, panelled bath with shower over, recessed shelf, fully tiled walls, ceramic tiled floor, low voltage spotlights, extractor fan, heated towel rail.