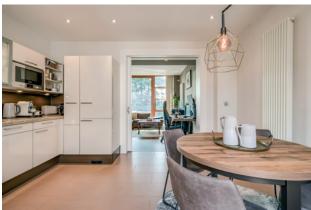

Telephone 028 9066 3030 www.templetonrobinson.com Open plan to . . .

MODERN FITTED KITCHEN & CASUAL DINING AREA: 13' 7" x 13' 6" (4.14m x 4.11m) (at widest points). Range of high and low level units, marble work surfaces, 1.5 bowl stainless steel single drainer sink unit, five ring gas hob, Bosch oven, Bosch stainless steel extractor fan, stainless steel splash back, integrated Bosch microwave, integrated Bosch dishwasher, integrated fridge freezer, low voltage spotlights, ceramic tiled floor, door to timber balcony.