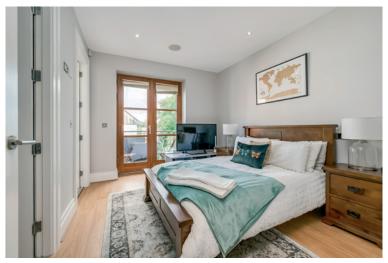

BEDROOM (1): 12' 7" x 11' 1" (3.84m x 3.38m) (at widest points). Wooden floor, low voltage spotlights, sliding door to balcony with artificial grass.

DRESSING ROOM: 10' 2" x 5' 10" (3.1m x 1.78m) (at widest points). Wooden floor, low voltage spotlights.

BEDROOM (2): 11' 11" x 9' 11" (3.63m x 3.02m) Wooden floor, low voltage spotlights, door to timber west facing balcony.

WALK-IN WARDROBE: 5' 10" x 4' 11" (1.78m x 1.5m) Wooden floor.

ENSUITE SHOWER ROOM: White suite comprising low flush wc, wash hand basin, recessed shelf, fully tiled shower cubicle, fully tiled walls, ceramic tiled floor, low voltage spotlights, extractor fan.