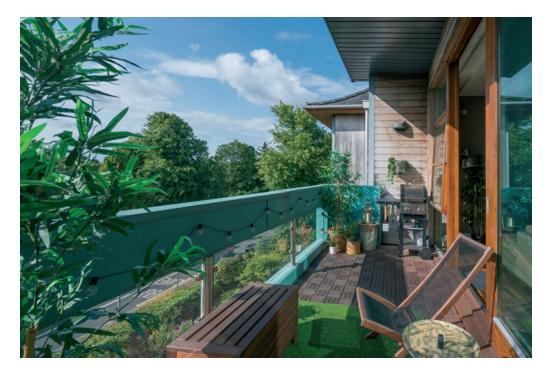

There is lift and stair access to the third floor. The accommodation comprises; entrance hall with solid wood floor and utility cupboard. There is a stunning lounge with gas fire and sliding patio door to South-East facing extensive balcony with artificial grass. The lounge is open plan to modern fitted kitchen with range of integrated appliances and door to timber balcony. There are two excellent, double bedrooms, one with dressing room and ensuite and one with walk in wardrobe and ensuite shower room and modern main bathroom. The apartment finished to an extremely high standard and offers a homely ambiance.

## Third Floor

Hardwood front door to . . .

ENTRANCE HALL: Wooden floor, cloaks cupboard with gas boiler, utility cupboard plumbed for washing machine and space for tumble dryer.

Double doors to . . .

LOUNGE: 19' 11" x 16' 11" (6.07m x 5.16m) (at widest points). Wooden floor, feature gas effect coal fire, sliding door to south east facing balcony with artificial grass, low voltage spotlights.

BEDROOM (1): 12' 7" x 11' 1" (3.84m x 3.38m) (at widest points). Wooden floor, low voltage spotlights, sliding door to balcony with artificial grass.

DRESSING ROOM: 10' 2" x 5' 10" (3.1m x 1.78m) (at widest points). Wooden floor, low voltage spotlights.