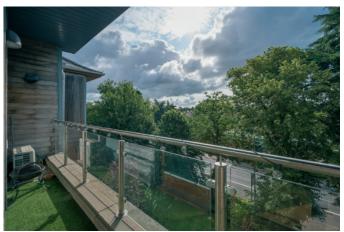

There is lift and stair access to the third floor. The accommodation comprises; entrance hall with solid wood floor and utility cupboard. There is a stunning lounge with gas fire and sliding patio door to South-East facing extensive balcony with artificial grass. The lounge is open plan to modern fitted kitchen with range of integrated appliances and door to timber balcony. There are two excellent, double bedrooms, one with dressing room and ensuite and one with walk in wardrobe and ensuite shower room and modern main bathroom. The apartment finished to an extremely high standard and offers a homely ambiance.

BEDROOM (2): 11' 11" x 9' 11" (3.63m x 3.02m) Wooden floor, low voltage spotlights, door to timber west facing balcony.

WALK-IN WARDROBE: 5' 10" x 4' 11" (1.78m x 1.5m) Wooden floor.

ENSUITE SHOWER ROOM: White suite comprising low flush wc, wash hand basin, recessed shelf, fully tiled shower cubicle, fully tiled walls, ceramic tiled floor, low voltage spotlights, extractor fan.