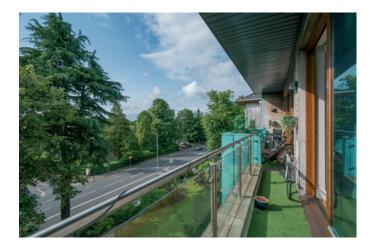

There is lift and stair access to the third floor. The accommodation comprises; entrance hall with solid wood floor and utility cupboard. There is a stunning lounge with gas fire and sliding patio door to South-East facing extensive balcony with artificial grass. The lounge is open plan to modern fitted kitchen with range of integrated appliances and door to timber balcony. There are two excellent, double bedrooms, one with dressing room and ensuite and one with walk in wardrobe and ensuite shower room and modern main bathroom. The apartment finished to an extremely high standard and offers a homely ambiance.

## Third Floor

Hardwood front door to . . .

ENTRANCE HALL: Wooden floor, cloaks cupboard with gas boiler, utility cupboard plumbed for washing machine and space for tumble dryer.

Double doors to . . .

LOUNGE: 19' 11" x 16' 11" (6.07m x 5.16m) (at widest points). Wooden floor, feature gas effect coal fire, sliding door to south east facing balcony with artificial grass, low voltage spotlights.

BEDROOM (1): 12' 7" x 11' 1" (3.84m x 3.38m) (at widest points). Wooden floor, low voltage spotlights, sliding door to balcony with artificial grass.

DRESSING ROOM: 10' 2" x 5' 10" (3.1m x 1.78m) (at widest points). Wooden floor, low voltage spotlights.