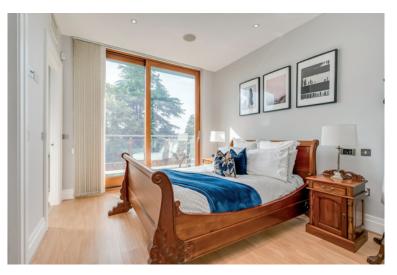

BEDROOM (1): 12' 7" x 11' 1" (3.84m x 3.38m) (at widest points). Wooden floor, low voltage spotlights, sliding door to balcony with artificial grass.

DRESSING ROOM: 10' 2" x 5' 10" (3.1m x 1.78m) (at widest points). Wooden floor, low voltage spotlights.

BEDROOM (2): 11' 11" x 9' 11" (3.63m x 3.02m) Wooden floor, low voltage spotlights, door to timber west facing balcony.

WALK-IN WARDROBE: 5' 10" x 4' 11" (1.78m x 1.5m) Wooden floor.

ENSUITE SHOWER ROOM: White suite comprising low flush wc, wash hand basin, recessed shelf, fully tiled shower cubicle, fully tiled walls, ceramic tiled floor, low voltage spotlights, extractor fan.