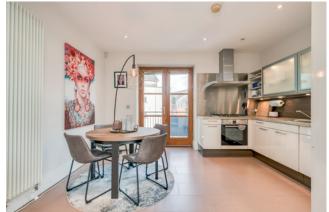

Telephone 028 9066 3030 www.templetonrobinson.com Open plan to . . .

MODERN FITTED KITCHEN & CASUAL DINING AREA: 13' 7" x 13' 6" (4.14m x 4.11m) (at widest points). Range of high and low level units, marble work surfaces, 1.5 bowl stainless steel single drainer sink unit, five ring gas hob, Bosch oven, Bosch stainless steel extractor fan, stainless steel splash back, integrated Bosch microwave, integrated Bosch dishwasher, integrated fridge freezer, low voltage spotlights, ceramic tiled floor, door to timber balcony.