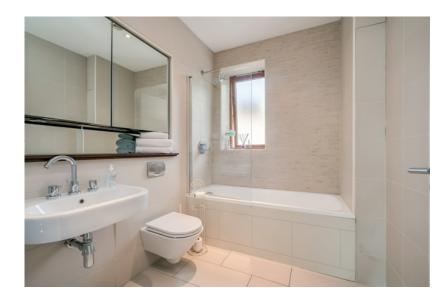

MODERN BATHROOM: White suite comprising low flush wc, wash hand basin, panelled bath with shower over, recessed shelf, fully tiled walls, ceramic tiled floor, low voltage spotlights, extractor fan, heated towel rail.