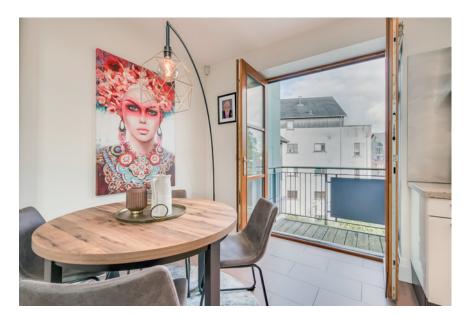

## Third Floor

Hardwood front door to . . .

ENTRANCE HALL: Wooden floor, cloaks cupboard with gas boiler, utility cupboard plumbed for washing machine and space for tumble dryer.

Double doors to . . .

LOUNGE: 19' 11" x 16' 11" (6.07m x 5.16m) (at widest points). Wooden floor, feature gas effect coal fire, sliding door to south east facing balcony with artificial grass, low voltage spotlights.

Telephone 028 9066 3030 www.templetonrobinson.com Open plan to . . .

MODERN FITTED KITCHEN & CASUAL DINING AREA: 13' 7" x 13' 6" (4.14m x 4.11m) (at widest points). Range of high and low level units, marble work surfaces, 1.5 bowl stainless steel single drainer sink unit, five ring gas hob, Bosch oven, Bosch stainless steel extractor fan, stainless steel splash back, integrated Bosch microwave, integrated Bosch dishwasher, integrated fridge freezer, low voltage spotlights, ceramic tiled floor, door to timber balcony.