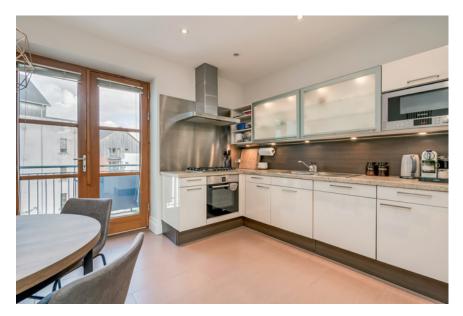

Telephone 028 9066 3030 www.templetonrobinson.com Open plan to . . .

MODERN FITTED KITCHEN & CASUAL DINING AREA: 13' 7" x 13' 6" (4.14m x 4.11m) (at widest points). Range of high and low level units, marble work surfaces, 1.5 bowl stainless steel single drainer sink unit, five ring gas hob, Bosch oven, Bosch stainless steel extractor fan, stainless steel splash back, integrated Bosch microwave, integrated Bosch dishwasher, integrated fridge freezer, low voltage spotlights, ceramic tiled floor, door to timber balcony.