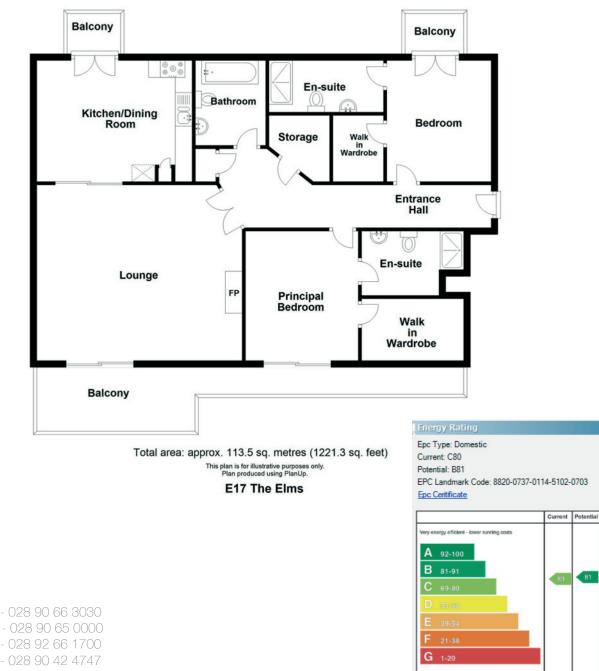

There is lift and stair access to the third floor. The accommodation comprises; entrance hall with solid wood floor and utility cupboard. There is a stunning lounge with gas fire and sliding patio door to South-East facing extensive balcony with artificial grass. The lounge is open plan to modern fitted kitchen with range of integrated appliances and door to timber balcony. There are two excellent, double bedrooms, one with dressing room and ensuite and one with walk in wardrobe and ensuite shower room and modern main bathroom. The apartment finished to an extremely high standard and offers a homely ambiance.

## The Property Comprises:

## Third Floor

Hardwood front door to . . .

ENTRANCE HALL: Wooden floor, cloaks cupboard with gas boiler, utility cupboard plumbed for washing machine and space for tumble dryer.

Double doors to . . .

LOUNGE: 19' 11" x 16' 11" (6.07m x 5.16m) (at widest points). Wooden floor, feature gas effect coal fire, sliding door to south east facing balcony with artificial grass, low voltage spotlights.

Telephone 028 9066 3030 www.templetonrobinson.com Open plan to . . .

MODERN FITTED KITCHEN & CASUAL DINING AREA: 13' 7" x 13' 6" (4.14m x 4.11m) (at widest points). Range of high and low level units, marble work surfaces, 1.5 bowl stainless steel single drainer sink unit, five ring gas hob, Bosch oven, Bosch stainless steel extractor fan, stainless steel splash back, integrated Bosch microwave, integrated Bosch dishwasher, integrated fridge freezer, low voltage spotlights, ceramic tiled floor, door to timber balcony.

BEDROOM (1): 12' 7" x 11' 1" (3.84m x 3.38m) (at widest points). Wooden floor, low voltage spotlights, sliding door to balcony with artificial grass.

DRESSING ROOM: 10' 2" x 5' 10" (3.1m x 1.78m) (at widest points). Wooden floor, low voltage spotlights.

ENSUITE SHOWER ROOM: White suite comprising low flush wc, wash hand basin, fully tiled shower cubicle, part tiled walls, ceramic tiled floor, recessed shelf, heated towel rail, low voltage spotlights, extractor fan.

BEDROOM (2): 11' 11" x 9' 11" (3.63m x 3.02m) Wooden floor, low voltage spotlights, door to timber west facing balcony.

WALK-IN WARDROBE: 5' 10" x 4' 11" (1.78m x 1.5m) Wooden floor.

ENSUITE SHOWER ROOM: White suite comprising low flush wc, wash hand basin, recessed shelf, fully tiled shower cubicle, fully tiled walls, ceramic tiled floor, low voltage spotlights, extractor fan.

MODERN BATHROOM: White suite comprising low flush wc, wash hand basin, panelled bath with shower over, recessed shelf, fully tiled walls, ceramic tiled floor, low voltage spotlights, extractor fan, heated towel rail.

Outside

Three car parking spaces in underground car park.

Management company

Charterhouse.

Service Charge

£1770 per annum.

Location:

Malone Square is on the right hand side opposite the Malone Road Garage, on the corner of Windsor Park.

Telephone 028 9066 3030 www.templetonrobinson.com

81

Not energy efficient - higher running costs

**Third Floor** Approx. 113.5 sq. metres (1221.3 sq. feet)

Lisburn Road - 028 90 66 3030 Ballyhackamore - 028 90 65 0000 Lisburn - 028 92 66 1700 North Down - 028 90 42 4747 www.templetonrobinson.com