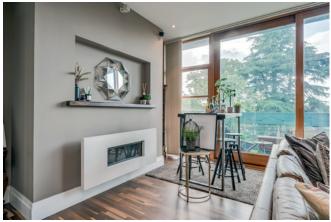

There is lift and stair access to the third floor. The accommodation comprises; entrance hall with solid wood floor and utility cupboard. There is a stunning lounge with gas fire and sliding patio door to South-East facing extensive balcony with artificial grass. The lounge is open plan to modern fitted kitchen with range of integrated appliances and door to timber balcony. There are two excellent, double bedrooms, one with dressing room and ensuite and one with walk in wardrobe and ensuite shower room and modern main bathroom. The apartment finished to an extremely high standard and offers a homely ambiance.

## Third Floor

Hardwood front door to . . .

ENTRANCE HALL: Wooden floor, cloaks cupboard with gas boiler, utility cupboard plumbed for washing machine and space for tumble dryer.

Double doors to . . .

LOUNGE: 19' 11" x 16' 11" (6.07m x 5.16m) (at widest points). Wooden floor, feature gas effect coal fire, sliding door to south east facing balcony with artificial grass, low voltage spotlights.