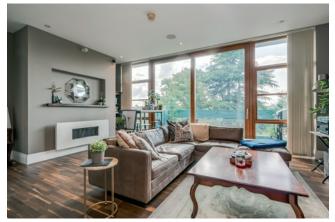

There is lift and stair access to the third floor. The accommodation comprises; entrance hall with solid wood floor and utility cupboard. There is a stunning lounge with gas fire and sliding patio door to South-East facing extensive balcony with artificial grass. The lounge is open plan to modern fitted kitchen with range of integrated appliances and door to timber balcony. There are two excellent, double bedrooms, one with dressing room and ensuite and one with walk in wardrobe and ensuite shower room and modern main bathroom. The apartment finished to an extremely high standard and offers a homely ambiance.

## Third Floor

Hardwood front door to . . .

ENTRANCE HALL: Wooden floor, cloaks cupboard with gas boiler, utility cupboard plumbed for washing machine and space for tumble dryer.

Double doors to . . .

LOUNGE: 19' 11" x 16' 11" (6.07m x 5.16m) (at widest points). Wooden floor, feature gas effect coal fire, sliding door to south east facing balcony with artificial grass, low voltage spotlights.