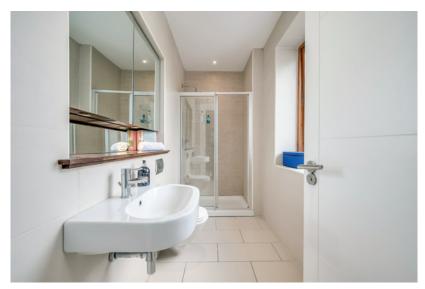

ENSUITE SHOWER ROOM: White suite comprising low flush wc, wash hand basin, fully tiled shower cubicle, part tiled walls, ceramic tiled floor, recessed shelf, heated towel rail, low voltage spotlights, extractor fan.

BEDROOM (2): 11' 11" x 9' 11" (3.63m x 3.02m) Wooden floor, low voltage spotlights, door to timber west facing balcony.

WALK-IN WARDROBE: 5' 10" x 4' 11" (1.78m x 1.5m) Wooden floor.

ENSUITE SHOWER ROOM: White suite comprising low flush wc, wash hand basin, recessed shelf, fully tiled shower cubicle, fully tiled walls, ceramic tiled floor, low voltage spotlights, extractor fan.