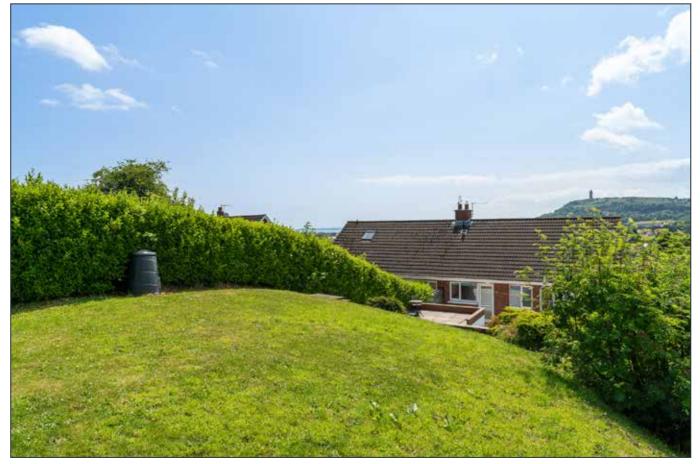

#### SUMMARY

25 Pascali Drive is positioned on an elevated site with stunning views overlooking Newtownards to Scrabo Tower, Strangford Lough, and the countryside. The property has been modernised over the years creating a superb property ideal for those seeking a property with no fuss. The accommodation briefly comprises of entrance dining hall with polished laminate floor, a great sized lounge with far reaching views, deluxe fitted Oak kitchen and deluxe shower room comprising a modern white suite. There is in a two bedroom arrangement currently but there have been architectural plans drawn up for a roof space conversion which would create three further bedrooms plus an ensuite should you decide to convert, the plans can be viewed in our office.

#### OUTSIDE

Gardens to front in semi enclosed lawn and paved steps leading to front door. Elevated lawn area to rear, two large patio areas, panoramic views over Newtownards, Scrabo Tower, Strangford Lough and open countryside, hedging, shrubs, outside lights, outside water tap.