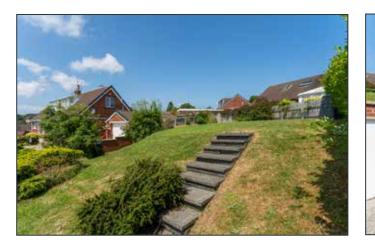

Externally the property is approached via a tarmac driveway, and is positioned on a large, elevated, site laid out in lawns, hedging, shrubs and two large patio areas, there are panoramic views from the top of the garden. Foundations and a concrete floor have been installed in preparation for a detached single garage, again, should you wish to further add to the property.

#### OUTSIDE

Gardens to front in semi enclosed lawn and paved steps leading to front door. Elevated lawn area to rear, two large patio areas, panoramic views over Newtownards, Scrabo Tower, Strangford Lough and open countryside, hedging, shrubs, outside lights, outside water tap.