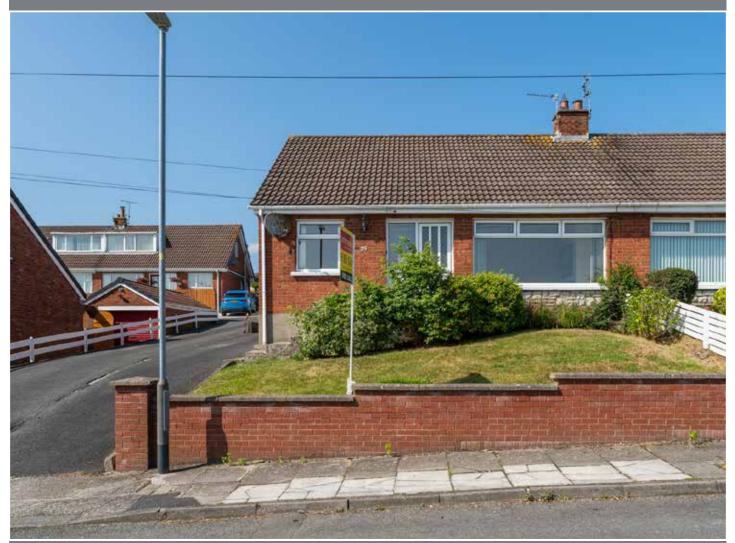

# 25 Pascali Drive, Newtownards, BT23 4BE

#### **KEY FEATURES**

- A well presented red brick semi-detached bungalow
- Located on the "Belfast side of town" and close to a wide range of local amenities
- Far reaching views over Newtownards to Scrabo Tower, Strangford Lough and open countryside
- Entrance dining hall
- Lounge with open fire and panoramic views
- Deluxe fitted kitchen in Oak units, integrated oven, hob, extractor fan and dishwasher
- Deluxe shower room comprising modern white suite
- Two good sized bedrooms
- Large, elevated site to front and rear in lawns, two large patio areas, hedging and shrubs
- Gas fired central heating system; boiler installed November '22
- uPVC double glazed windows and doors
- uPVC fascia and barge boards
- Foundations and concrete floor installed in preparation for a detached single garage

#### SUMMARY

25 Pascali Drive is positioned on an elevated site with stunning views overlooking Newtownards to Scrabo Tower, Strangford Lough, and the countryside. The property has been modernised over the years creating a superb property ideal for those seeking a property with no fuss. The accommodation briefly comprises of entrance dining hall with polished laminate floor, a great sized lounge with far reaching views, deluxe fitted Oak kitchen and deluxe shower room comprising a modern white suite. There is in a two bedroom arrangement currently but there have been architectural plans drawn up for a roof space conversion which would create three further bedrooms plus an ensuite should you decide to convert, the plans can be viewed in our office.