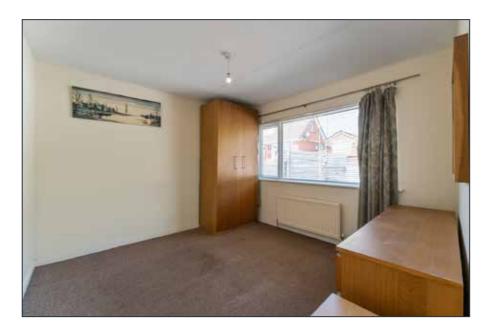

#### BEDROOM (1): 11' 3" x 10' 10" (3.43m x 3.3m)

BEDROOM (2): 11' 3" x 7' 10" (3.43m x 2.39m) At widest points.

Countryside views.