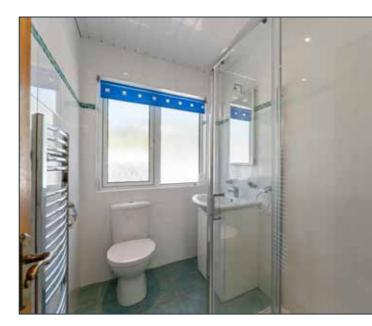

#### **DELUXE SHOWER ROOM:**

Modern white suite comprising: large separate shower cubicle with thermostatically controlled shower, vanity sink unit with mixer taps, push button WC, chrome towel radiator, fully tiled walls, ceramic tiled floor, recessed spotlighting, extractor fan.