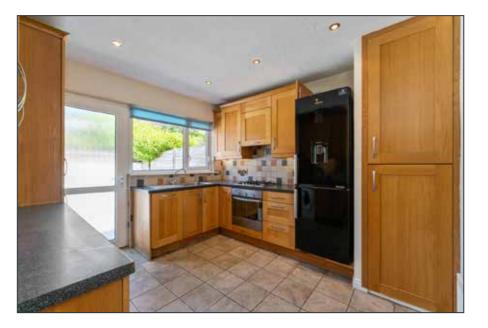

#### DELUXE FITTED KITCHEN: 10' 11" x 10' 5" (3.33m x 3.18m)

Single drainer stainless steel sink unit with mixer taps, range of high and low level oak shaker style units, Formica roll edge work surfaces, 4 ring gas hob unit, built in oven, extractor hood, pull out larder, recess for fridge freezer, integrated dishwasher, plumbed for washing machine, wall tiling, concealed lighting, ceramic tiled floor, recessed spotlighting, concealed gas boiler, uPVC double glazed door to rear.