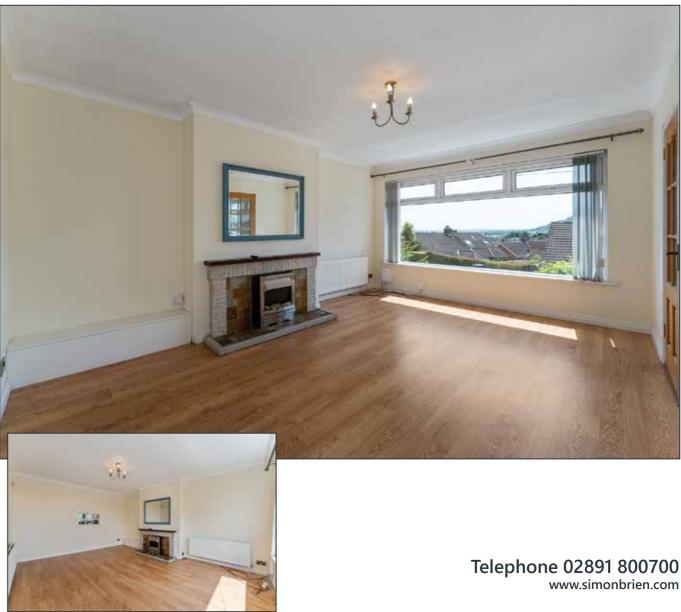

#### LOUNGE: 15' 11" x 12' 6" (4.85m x 3.81m)

Feature fireplace with polished wooden mantle and open fire, polished laminate floor, corniced ceiling, panoramic views over Newtownards, Scrabo Tower, Strangford Lough and countryside.

#### **ENTRANCE/DINING HALL:**

Polished laminate floor, access to roofspace, views over Newtownards to Scrabo Tower, Strangford Lough and countryside. Glazed door to Lounge.