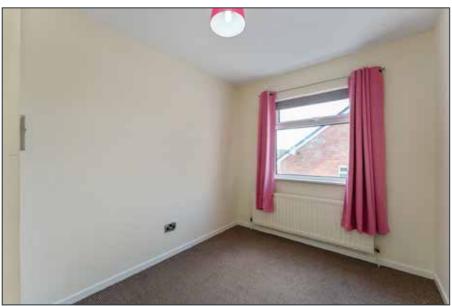

#### BEDROOM (1): 11' 3" x 10' 10" (3.43m x 3.3m)

BEDROOM (2): 11' 3" x 7' 10" (3.43m x 2.39m) At widest points.

Countryside views.