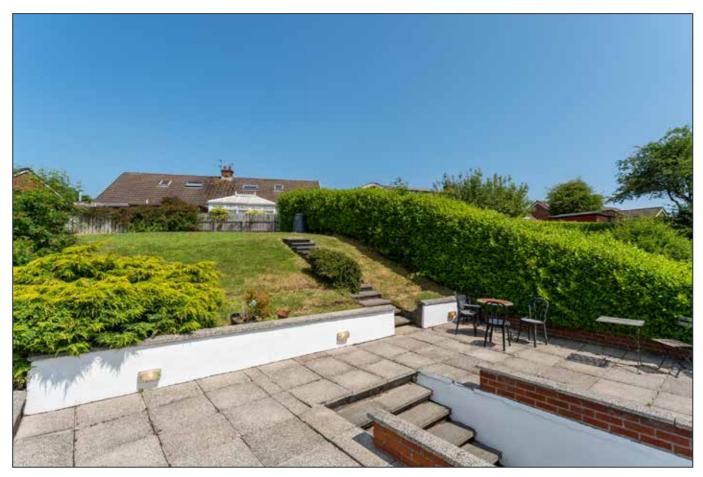

Externally the property is approached via a tarmac driveway, and is positioned on a large, elevated, site laid out in lawns, hedging, shrubs and two large patio areas, there are panoramic views from the top of the garden. Foundations and a concrete floor have been installed in preparation for a detached single garage, again, should you wish to further add to the property.

#### OUTSIDE

Gardens to front in semi enclosed lawn and paved steps leading to front door. Elevated lawn area to rear, two large patio areas, panoramic views over Newtownards, Scrabo Tower, Strangford Lough and open countryside, hedging, shrubs, outside lights, outside water tap.

Foundations and concrete floor installed in preparation for a detached garage. Approached via a large tarmac driveway.

Finishes Main Structure - Brickwork to match existing Dormer - white colour thru render All frames to be white Upor to match existing Roof - Tiles to match existing Fascia and soffits to match existing