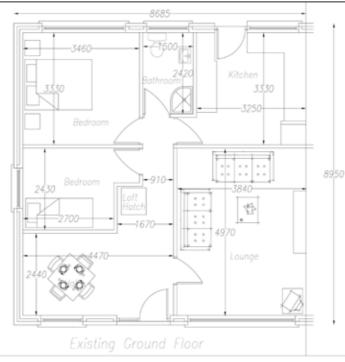

#### SUMMARY

25 Pascali Drive is positioned on an elevated site with stunning views overlooking Newtownards to Scrabo Tower, Strangford Lough, and the countryside. The property has been modernised over the years creating a superb property ideal for those seeking a property with no fuss. The accommodation briefly comprises of entrance dining hall with polished laminate floor, a great sized lounge with far reaching views, deluxe fitted Oak kitchen and deluxe shower room comprising a modern white suite. There is in a two bedroom arrangement currently but there have been architectural plans drawn up for a roof space conversion which would create three further bedrooms plus an ensuite should you decide to convert, the plans can be viewed in our office.

#### THE PROPERTY COMPRISES:

#### **GROUND FLOOR**

uPVC double glazed front door and matching side light to Entrance/Dining Hall.

#### **ENTRANCE/DINING HALL:**

Polished laminate floor, access to roofspace, views over Newtownards to Scrabo Tower, Strangford Lough and countryside. Glazed door to Lounge.

#### DELUXE FITTED KITCHEN: 10' 11" x 10' 5" (3.33m x 3.18m)

Single drainer stainless steel sink unit with mixer taps, range of high and low level oak shaker style units, Formica roll edge work surfaces, 4 ring gas hob unit, built in oven, extractor hood, pull out larder, recess for fridge freezer, integrated dishwasher, plumbed for washing machine, wall tiling, concealed lighting, ceramic tiled floor, recessed spotlighting, concealed gas boiler, uPVC double glazed door to rear.

#### BEDROOM (1): 11' 3" x 10' 10" (3.43m x 3.3m)

BEDROOM (2): 11' 3" x 7' 10" (3.43m x 2.39m) At widest points.

Countryside views.

#### **DELUXE SHOWER ROOM:**

Modern white suite comprising: large separate shower cubicle with thermostatically controlled shower, vanity sink unit with mixer taps, push button WC, chrome towel radiator, fully tiled walls, ceramic tiled floor, recessed spotlighting, extractor fan.