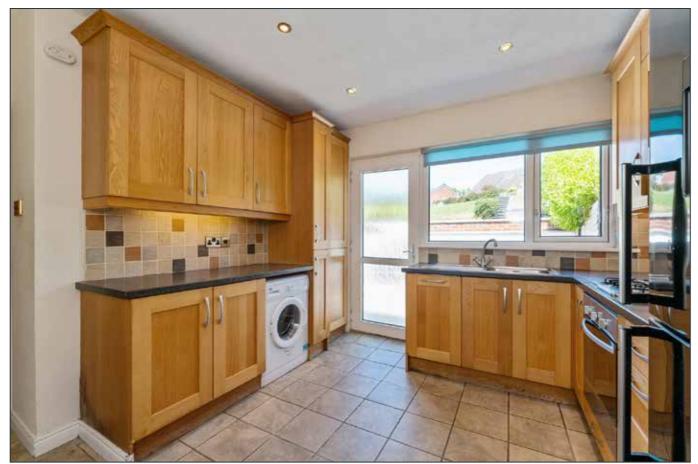

#### DELUXE FITTED KITCHEN: 10' 11" x 10' 5" (3.33m x 3.18m)

Single drainer stainless steel sink unit with mixer taps, range of high and low level oak shaker style units, Formica roll edge work surfaces, 4 ring gas hob unit, built in oven, extractor hood, pull out larder, recess for fridge freezer, integrated dishwasher, plumbed for washing machine, wall tiling, concealed lighting, ceramic tiled floor, recessed spotlighting, concealed gas boiler, uPVC double glazed door to rear.