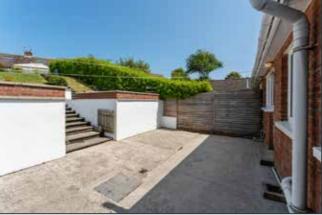

Externally the property is approached via a tarmac driveway, and is positioned on a large, elevated, site laid out in lawns, hedging, shrubs and two large patio areas, there are panoramic views from the top of the garden. Foundations and a concrete floor have been installed in preparation for a detached single garage, again, should you wish to further add to the property.

Foundations and concrete floor installed in preparation for a detached garage. Approached via a large tarmac driveway.

Finishes Main Structure - Brickwork to match existing Dormer - white colour thru render All frames to be white Upor to match existing Roof - Tiles to match existing Fascia and soffits to match existing