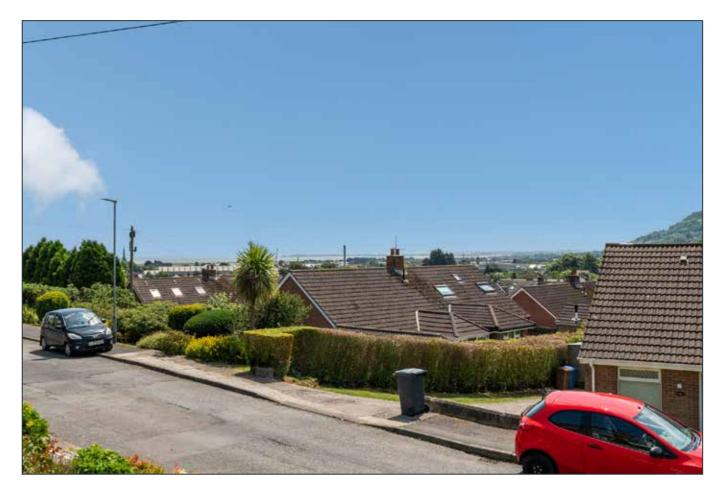

#### SUMMARY

25 Pascali Drive is positioned on an elevated site with stunning views overlooking Newtownards to Scrabo Tower, Strangford Lough, and the countryside. The property has been modernised over the years creating a superb property ideal for those seeking a property with no fuss. The accommodation briefly comprises of entrance dining hall with polished laminate floor, a great sized lounge with far reaching views, deluxe fitted Oak kitchen and deluxe shower room comprising a modern white suite. There is in a two bedroom arrangement currently but there have been architectural plans drawn up for a roof space conversion which would create three further bedrooms plus an ensuite should you decide to convert, the plans can be viewed in our office.

Externally the property is approached via a tarmac driveway, and is positioned on a large, elevated, site laid out in lawns, hedging, shrubs and two large patio areas, there are panoramic views from the top of the garden. Foundations and a concrete floor have been installed in preparation for a detached single garage, again, should you wish to further add to the property.

#### LOUNGE: 15' 11" x 12' 6" (4.85m x 3.81m)

Feature fireplace with polished wooden mantle and open fire, polished laminate floor, corniced ceiling, panoramic views over Newtownards, Scrabo Tower, Strangford Lough and countryside.

#### **ENTRANCE/DINING HALL:**

Polished laminate floor, access to roofspace, views over Newtownards to Scrabo Tower, Strangford Lough and countryside. Glazed door to Lounge.

#### OUTSIDE

Gardens to front in semi enclosed lawn and paved steps leading to front door. Elevated lawn area to rear, two large patio areas, panoramic views over Newtownards, Scrabo Tower, Strangford Lough and open countryside, hedging, shrubs, outside lights, outside water tap.

Foundations and concrete floor installed in preparation for a detached garage. Approached via a large tarmac driveway.

Finishes Main Structure - Brickwork to match existing Dormer - white colour thru render All frames to be white Upor to match existing Roof - Tiles to match existing Fascia and soffits to match existing